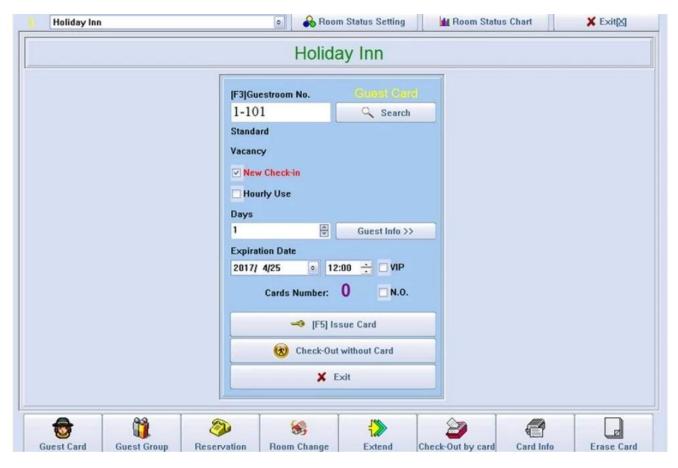

ic and overseas. The locks and safes are widely used in different countries besides the domestic markets. More than thirty countries people are using our models. We are keeping designing and developing new ones to meet more demands from customers throughout the world.











## ■ 2#短锁芯



# ■ 1#短锁芯



## ■ 2#长锁芯



## ■ 1#长锁芯



# The direction of the door

When you standing outside of the door A.(Left push) B.(Right push) C.(Left pull) D.(Right pull)





We strictly control the quality of our products via ISO90001 quality management system. Our smart locks have get through 300,000 times of unlocking tests by durability test machine imported from Germany. We have get the fireproof and theftproof certification by National Ministry of Public Security and CE、FCC and ROHS as well.