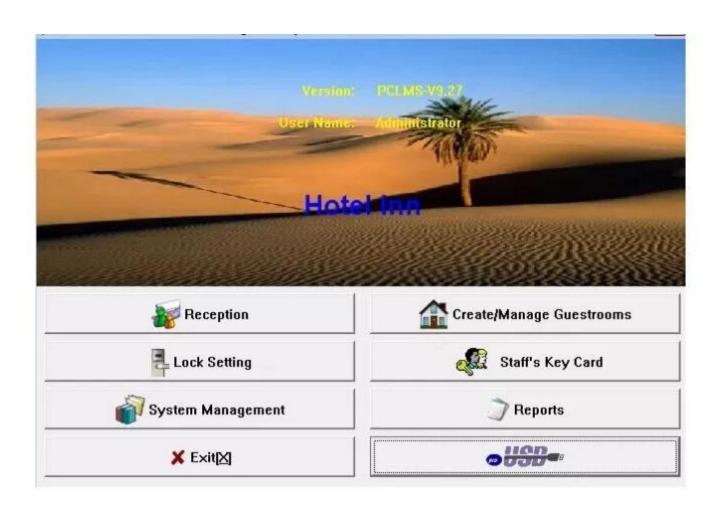

mestic and overseas. The locks and safes are widely used in different countries besides the domestic markets. More than thirty countries people are using our models. We are keeping designing and developing new ones to meet more demands from customers throughout the world.











## ■ 2#短锁芯



# ■ 1#短锁芯



## ■ 2#长锁芯



## ■ 1#长锁芯



# The direction of the door

When you standing outside of the door A.(Left push) B.(Right push) C.(Left pull) D.(Right pull)





We strictly control the quality of our products via ISO90001 quality management system. Our smart locks have get through 300,000 times of unlocking tests by durability test machine imported from Germany. We have get the fireproof and theftproof certification by National Ministry of Public Security and CE、FCC and ROHS as well.