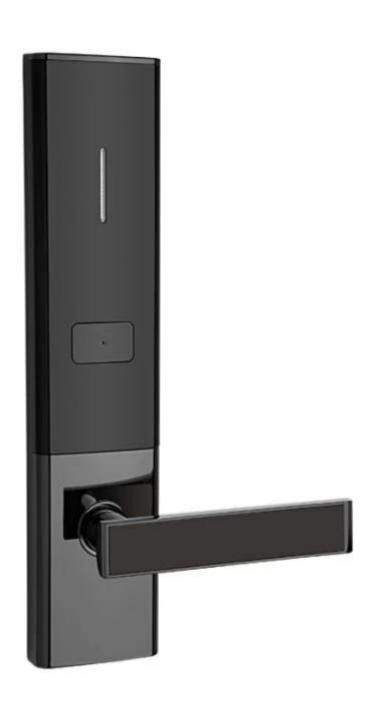

We already passed ISO9001,TS16949,CE,ROHS,EMC etc.certificate in order to guarantee the quality.We are looking forward to hearing from you soon.

Lock model:LY-8085

Lock features and technical data:

material:zinc alloy lock size: 300x72mm available colour:silver,black,encient red usage:hotel,motel,apartment,office unlocking method:RFID card,mechanical keys certification:CE,ROHS,FCC power supply:4xAA alkaline battery with lower battery alarm function with mechanical keys for emergency.