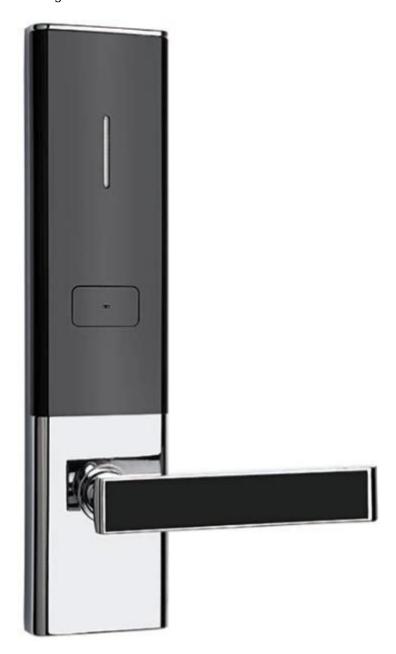

We already passed ISO9001,TS16949,CE,ROHS,EMC etc.certificate in order to guarantee the quality.We are looking forward to hearing from you soon.

Lock model:LY-8085

Lock features and technical data:

material:zinc alloy lock size: 300x72mm available colour:silver,black,encient red usage:hotel,motel,apartment,office unlocking method:RFID card,mechanical keys certification:CE,ROHS,FCC power supply:4xAA alkaline battery with lower battery alarm function with mechanical keys for emergency.