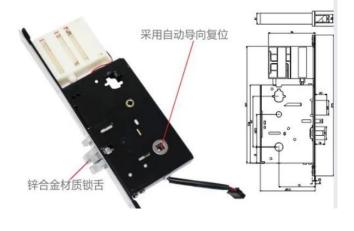

We already passed ISO9001,TS16949,CE,ROHS,EMC etc.certificate in order to guarantee the quality.We are looking forward to hearing from you soon.

Lock model:LY-8085

Lock features and technical data:

material:zinc alloy lock size: 300x72mm available colour:silver,black,encient red usage:hotel,motel,apartment,office unlocking method:RFID card,mechanical keys certification:CE,ROHS,FCC power supply:4xAA alkaline battery with lower battery alarm function with mechanical keys for emergency.

Technical data

- 1. Chip on the circuit board: adopting TI chips from American Texas Instruments
- 2. working temperature: -20°C~50°C
- 3. Static power consumption:  $<4\mu A$
- 4. Dynamic power consumption: about 200mA
- 5. relative humidity: <95°C
- 4. Antistatic ability: >15000V stable, can still save data even under strong electrostatic interference
- 5. power supply: 4 or 6 1.5V alkaline brandedy batteries.
- 6. battery life: 12~16 months
- 7. weight: 2.8~3.4KG
- 8. unlocking record: last 1000 pieces of unlocking records can be recorded
- 9. induction distance: 3~5cm far away from the door can open the door
- 10. unlocking method: contactless induction unlocking, abnormal inserting card is forbidden.
- 11 Low voltage alarm: if three times alarm sound and red light twinkle occur, it mean the battery is in low power, at least 200 times unlocking will be after alarm.
- 12. suitable door thickness: large, medium, and small types of mortise.
- 13. the mutual unlocking rate for one mechanical cylinder is 6‰(the mechanical cylinder can also be made as general type), each lock match at least 2 mechanical key;
- 14. after Swiping induction card, pressing the handle, or it will be locked after 6 seconds, 6 seconds after opening the door without lock it well, the door buzzer will be alarming.