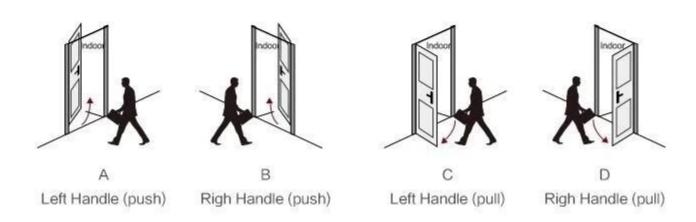

# The direction of the door

When you standing outside of the door A.(Left push) B.(Right push) C.(Left pull) D.(Right pull)

We strictly control the quality of our products via ISO90001 quality management system. Our smart locks have get through 300,000 times of unlocking tests by durability test machine imported from Germany. We have get the fireproof and theftproof certification by National Ministry of Public Security and CE、FCC and ROHS as well.