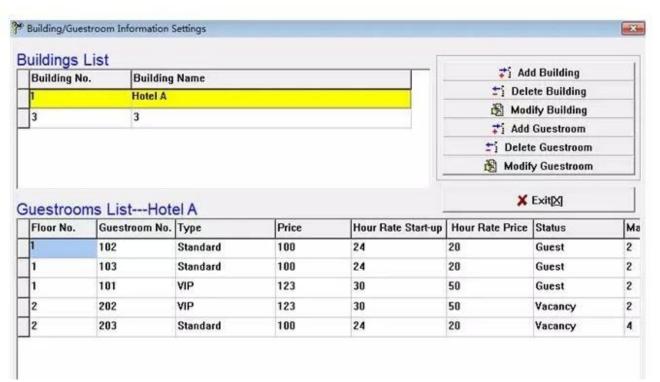

stic and overseas. The locks and safes are widely used in different countries besides the domestic markets. More than thirty countries people are using our models. We are keeping designing and developing new ones to meet more demands from customers throughout the world.











## ■ 2#短锁芯



# ■ 1#短锁芯



## ■ 2#长锁芯



## ■ 1#长锁芯



# The direction of the door

When you standing outside of the door A.(Left push) B.(Right push) C.(Left pull) D.(Right pull)





We strictly control the quality of our products via ISO90001 quality management system. Our smart locks have get through 300,000 times of unlocking tests by durability test machine imported from Germany. We have get the fireproof and theftproof certification by National Ministry of Public Security and CE、FCC and ROHS as well.