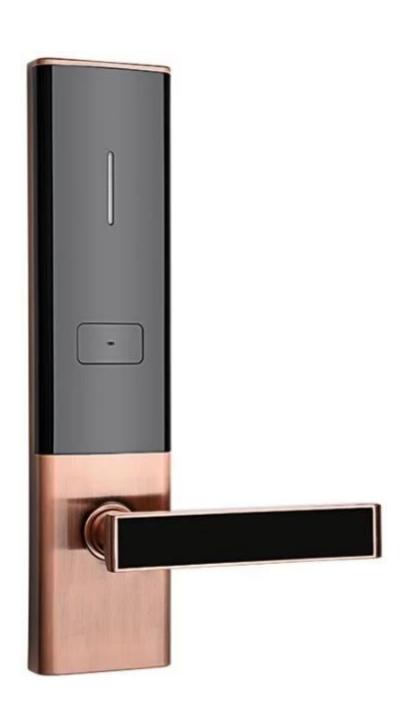

We already passed ISO9001,TS16949,CE,ROHS,EMC etc.certificate in order to guarantee the quality.We are looking forward to hearing from you soon.

Lock model:LY-8085

Lock features and technical data:

material:zinc alloy lock size: 300x72mm available colour:silver,black,encient red usage:hotel,motel,apartment,office unlocking method:RFID card,mechanical keys certification:CE,ROHS,FCC power supply:4xAA alkaline battery with lower battery alarm function with mechanical keys for emergency.