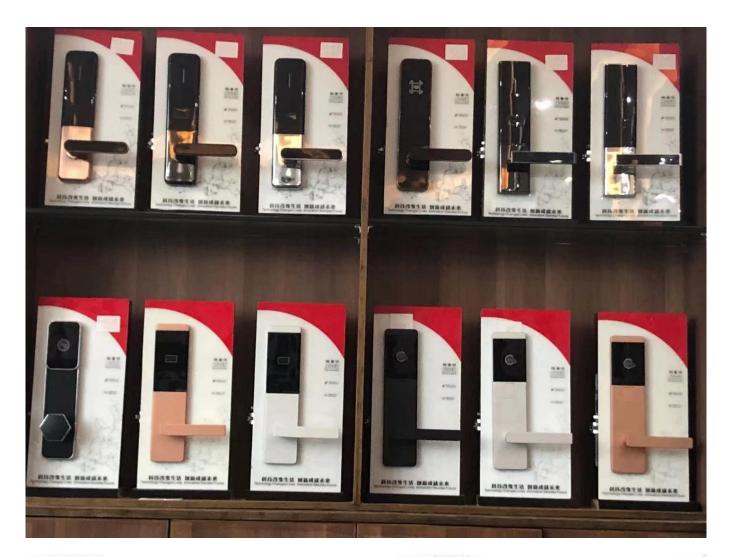

We already passed ISO9001,TS16949,CE,ROHS,EMC etc.certificate in order to guarantee the quality.We are looking forward to hearing from you soon.

Lock model:LY-8085

Lock features and technical data:

material:zinc alloy lock size: 300x72mm available colour:silver,black,encient red usage:hotel,motel,apartment,office unlocking method:RFID card,mechanical keys certification:CE,ROHS,FCC power supply:4xAA alkaline battery with lower battery alarm function with mechanical keys for emergency.