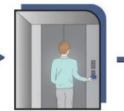

# → 一卡通(MF1)智能卡功能扩展 Mifare-1(MF1)card Functional Extension

登记入住 Check-in

客人退房结算

Automated Calculation

电梯自动感应到达 Elevator Auto-Sensing

刷卡进入通道 Enter to the Aisle

酒店内消费 Consumption in the Hotel

客房开锁 Open Room Lock