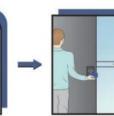

# → 一卡通(MF1)智能卡功能扩展 Mifare-1(MF1)card Functional Extension

登记入住 Check-in

客人退房结算

Automated Calculation

电梯自动感应到达 Elevator Auto-Sensing

刷卡进入通道 Enter to the Aisle

酒店内消费 Consumption in the Hotel

客房开锁 Open Room Lock

进入休闲会所 Enter to the Leisure Club

插卡取电 Insert card to gain the power

使用客房智能箱 Use of Intelligent Safes