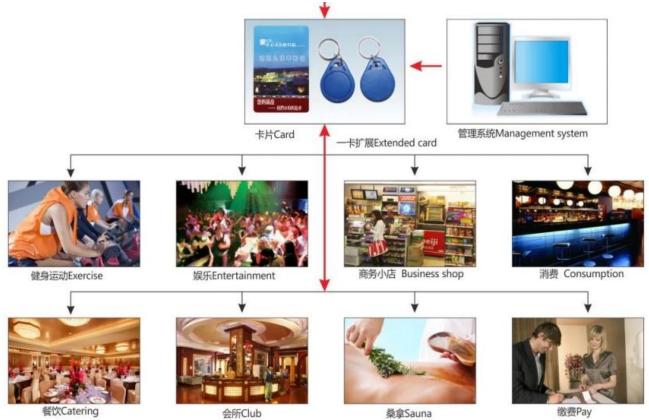

# → 一卡通(MF1)智能卡功能扩展 Mifare-1(MF1)card Functional Extension

登记入住 Check-in

客人退房结算

Automated Calculation

电梯自动感应到达 Elevator Auto-Sensing

刷卡进入通道 Enter to the Aisle

酒店内消费 Consumption in the Hotel

客房开锁 Open Room Lock

进入休闲会所 Enter to the Leisure Club

插卡取电 Insert card to gain the power

使用客房智能箱 Use of Intelligent Safes

# 内部员工智能管理 INTERNAL CONTROLS

服务员清洁房间 **Cleaning Rooms** 

刷卡进入客房 Enter to the Rooms

插卡取电 Insert card to gain power Maintenance of the locks

工作人员维护门锁

使用智能箱存放物品 Use of Cabinet Locks

员工更换工作服 Use of Cabinet Locks

会所Club

APPEARANCE DESIGN

APPEARANCE DESIGN

CE CE