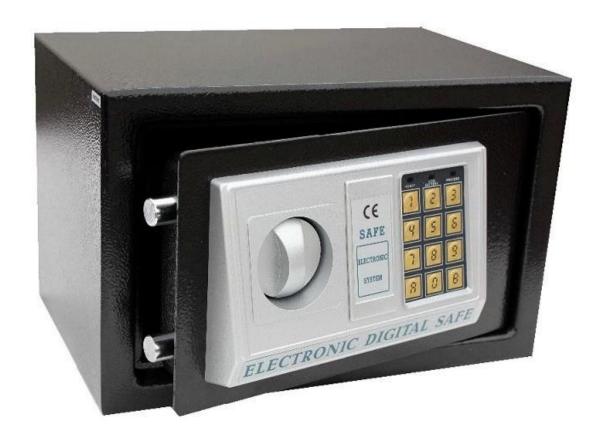

#### model:20E

- 1.raw material is high quality steel
- 2.ext size:H20 X W310 X D20cm
- 3.internal and external surface with powder coated treatment.
- 4.thickness:1mm for body and 3mm for door
- 5.lock:keypad lock
- 6.3-8 bits changable digital code to unlock safe.
- 7.password can be set by pressing the "button" .Ths button is near the safe hinges at the side of the back cover.
- 8.Imput three times wrong codes will make safe be locked for five minutes.
- 9. with two keys for backup.

#### Safe box factory china

- 10. suitable for depositing your precious valuables, such as jewelry, password, cash, cheque, credit card etc.
- 11.unlocking method:digital code and mechanical keys.
- 12.burglary resistant design, highly reliable and dependable.
- 13.can be mounted on the wall and floor, perfectly hidden.
- 14.power supply:4pieces AA alkaline
- 15.accessories:2 keys,2 screws,user manual
- 16.available size:170x230x170mm(gross 3kgs),250x350x250mm(6.5kgs),170x330x285mm(5.7kgs) or customized.
- 17.options:different keypad panels,different colours.