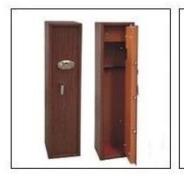

4pieces AA alkaline
- 15.accessories:2 keys,2 screws,user manual
- 16.available size:170x230x170mm(gross 3kgs),250x350x250mm(6.5kgs),170x330x285mm(5.7kgs) or customized.
- 17.options:different keypad panels,different colours.





## **Hotel RFID lock on sale china**

# **Our Team**

























We have already passed and executed ISO9001: 2000. In addition, our product has CE, FCC, ROHS and some Chinese quality certificates, etc.

As one of the leading manufacturers of lock and safe, we have been in this line for more than fifteen years. Our typical models are, hotel safe, home safe, weapon locker, floor safe, car safe, chest of drawers, commercial safe, document safe, fire safes, cash machine safes etc. The OEM is welcome at any time.

## **More Products**

### **GUN SAFE**









### **CASH BOX**





**MAILBOX** 





electronic home office safe manufacturer China

We are a safe and lock factory established 2004.Our products arange is hotel room safety box,home office,office safe,key cabinet,gun safe,safe deposit box,drawer safe,top(up)open safe,cash safe,cash drawer.And our locks include fingerprint scan reader lock,password lock,RFID card lock,glass door lock,face recognition lock,padlock,qr code lock etc.Our safes and locks can be customized as per actual demands.