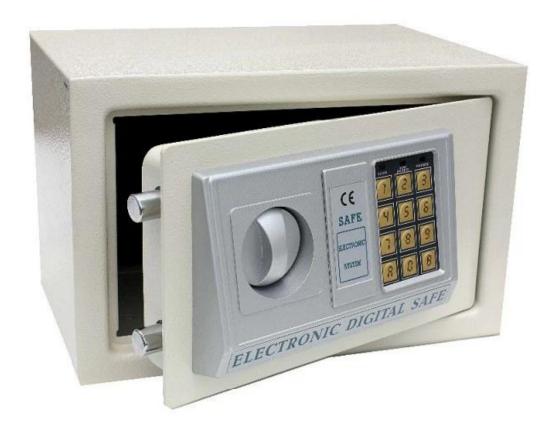

#### model:20E

- 1.raw material is high quality steel
- 2.ext size:H20 X W310 X D20cm
- 3.internal and external surface with powder coated treatment.
- 4.thickness:1mm for body and 3mm for door
- 5.lock:keypad lock
- 6.3-8 bits changable digital code to unlock safe.
- 7.password can be set by pressing the "button" .Ths button is near the safe hinges at the side of the back cover.
- 8.Imput three times wrong codes will make safe be locked for five minutes.
- 9. with two keys for backup.

#### Safe box factory china

- 10. suitable for depositing your precious valuables, such as jewelry, password, cash, cheque, credit card etc.
- 11.unlocking method:digital code and mechanical keys.
- 12.burglary resistant design, highly reliable and dependable.
- 13.can be mounted on the wall and floor, perfectly hidden.
- 14.power supply:4pieces AA alkaline
- 15.accessories:2 keys,2 screws,user manual
- 16.available size:170x230x170mm(gross 3kgs),250x350x250mm(6.5kgs),170x330x285mm(5.7kgs) or customized.
- 17.options:different keypad panels,different colours.