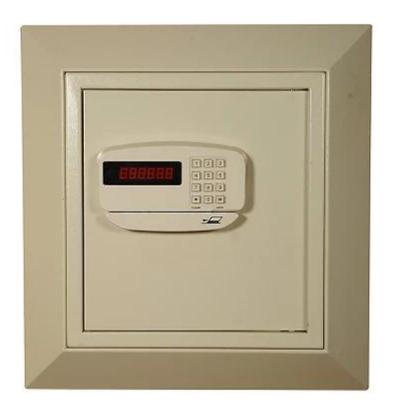

## China manufacture electronic hotel safety box

- 1.Smart safe with large led display screen.
- 2.All Steel construction and steel with powder coating treatment.
- 3. With user code and master code for hotel management.
- 4.ADA keypad and Braille on it.
- 5. Function of card swipe to open and lock the safe.
- 6. Motor driven to unlock and close safe.
- 7. With two mechanical keys for emergency.
- 8.Keys can be alike or unique.
- 9. Accessories: screws, batteries, bottom carpet, operation manual

#### Options:

- 1). Read records and override open
- 2).outer power for emergency
- 3).Door opening angle 15°
- 4).inner outlet for laptop or other valuables.
- 5).led light inside for night
- 6). Hinges at left or right
- 7).LOGO
- 8).pedestal