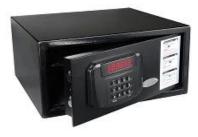

## China manufacture electronic hotel safety box

- 1.Smart safe with large led display screen.
- 2.All Steel construction and steel with powder coating treatment.
- 3. With user code and master code for hotel management.
- 4.ADA keypad and Braille on it.
- 5. Function of card swipe to open and lock the safe.
- 6. Motor driven to unlock and close safe.
- 7. With two mechanical keys for emergency.
- 8.Keys can be alike or unique.
- 9. Accessories: screws, batteries, bottom carpet, operation manual

medium digital lock hotel safes with card swipe As one of the safe and lock leading factories, we manufacture types of hotel safe, home safe, file safe, gun safe, wall safe, floor safe, deposit safe etc.