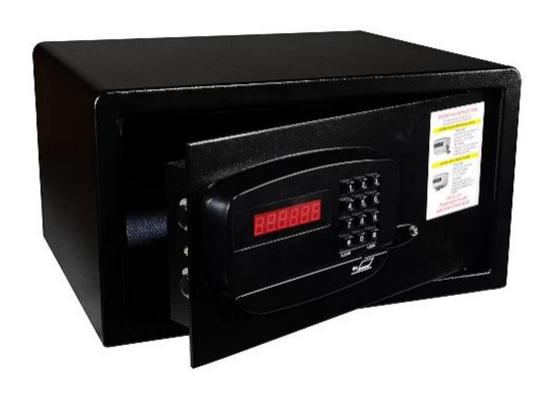

## China manufacture electronic hotel safety box

- 1.Smart safe with large led display screen.
- 2.All Steel construction and steel with powder coating treatment.
- 3. With user code and master code for hotel management.
- 4.ADA keypad and Braille on it.
- 5. Function of card swipe to open and lock the safe.
- 6. Motor driven to unlock and close safe.
- 7. With two mechanical keys for emergency.
- 8.Keys can be alike or unique.
- 9. Accessories: screws, batteries, bottom carpet, operation manual

#### Options:

- 1). Read records and override open
- 2).outer power for emergency
- 3).Door opening angle 15°
- 4).inner outlet for laptop or other valuables.
- 5).led light inside for night
- 6). Hinges at left or right
- 7).LOGO
- 8).pedestal