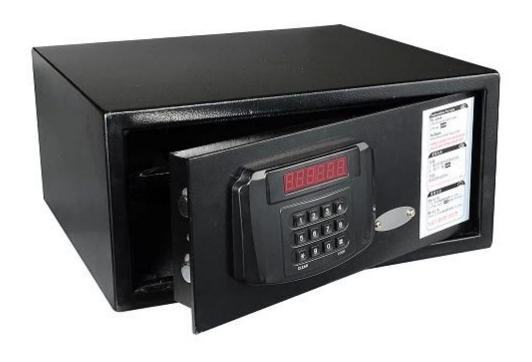

## China manufacture electronic hotel safety box

- 1.Smart safe with large led display screen.
- 2.All Steel construction and steel with powder coating treatment.
- 3. With user code and master code for hotel management.
- 4.ADA keypad and Braille on it.
- 5. Function of card swipe to open and lock the safe.
- 6. Motor driven to unlock and close safe.
- 7. With two mechanical keys for emergency.
- 8.Keys can be alike or unique.
- 9. Accessories: screws, batteries, bottom carpet, operation manual

#### Options:

- 1). Read records and override open
- 2).outer power for emergency
- 3).Door opening angle 15°
- 4).inner outlet for laptop or other valuables.
- 5).led light inside for night
- 6). Hinges at left or right
- 7).LOGO
- 8).pedestal