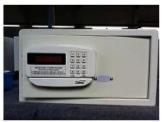

## China manufacture electronic hotel safety box

- 1.Smart safe with large led display screen.
- 2.All Steel construction and steel with powder coating treatment.
- 3. With user code and master code for hotel management.
- 4.ADA keypad and Braille on it.
- 5. Function of card swipe to open and lock the safe.
- 6. Motor driven to unlock and close safe.
- 7. With two mechanical keys for emergency.
- 8.Keys can be alike or unique.
- 9. Accessories: screws, batteries, bottom carpet, operation manual

medium digital lock hotel safes with card swipe As one of the safe and lock leading factories, we manufacture types of hotel safe, home safe, file safe, gun safe, wall safe, floor safe, deposit safe etc.