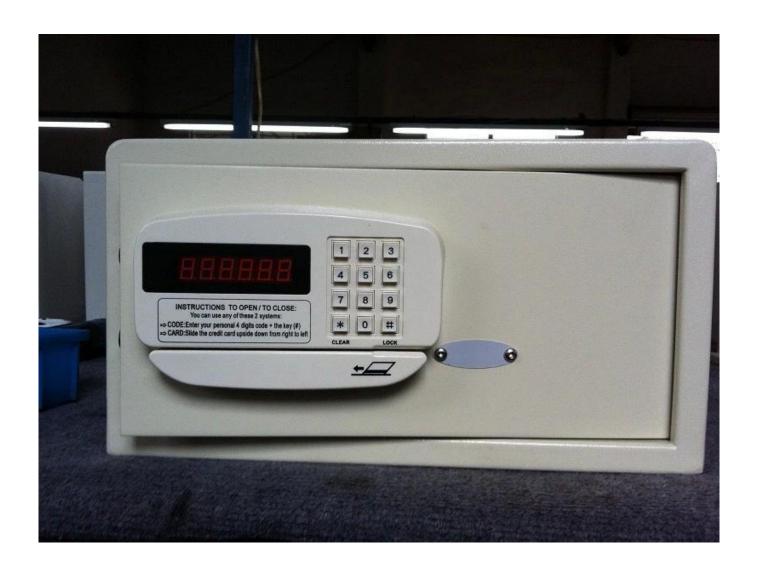

## China manufacture electronic hotel safety box

- 1.Smart safe with large led display screen.
- 2.All Steel construction and steel with powder coating treatment.
- 3. With user code and master code for hotel management.
- 4.ADA keypad and Braille on it.
- 5. Function of card swipe to open and lock the safe.
- 6. Motor driven to unlock and close safe.
- 7. With two mechanical keys for emergency.
- 8.Keys can be alike or unique.
- 9. Accessories: screws, batteries, bottom carpet, operation manual

#### Options:

- 1). Read records and override open
- 2).outer power for emergency
- 3).Door opening angle 15°
- 4).inner outlet for laptop or other valuables.
- 5).led light inside for night
- 6). Hinges at left or right
- 7).LOGO
- 8).pedestal