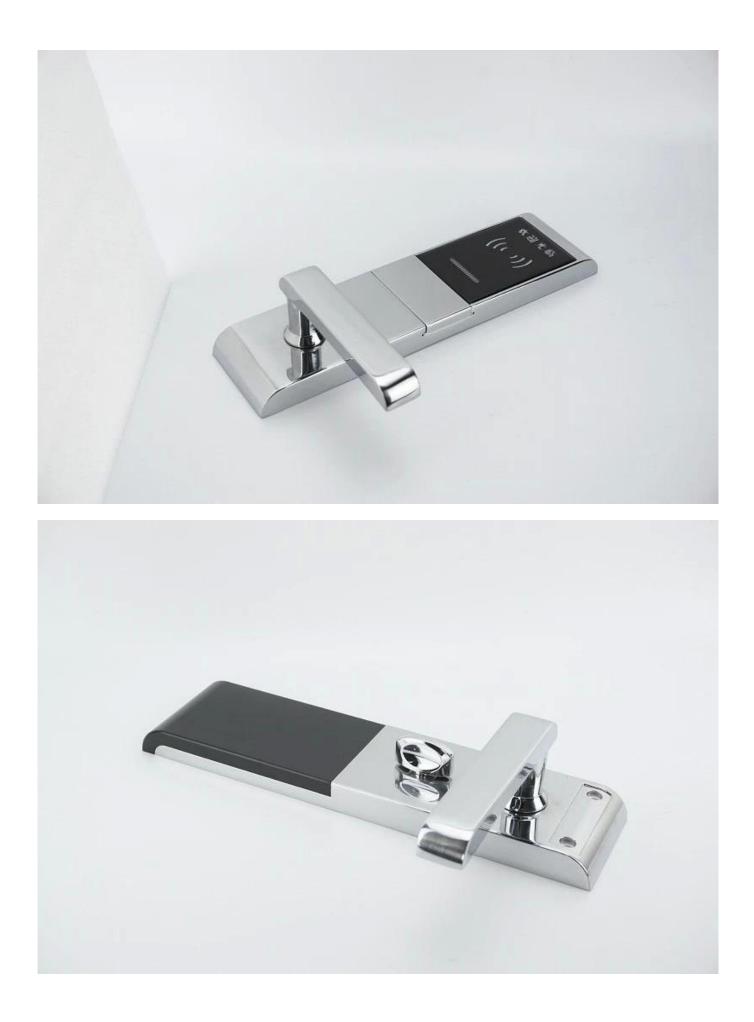

### zinc alloy RFID card without key locks, Waterproof

Waterproof, Unique design, High sensitivity (proximity response in seconds with 3 cm distance). Mortas ANSI, European standard mortise 72mm / 85mm away. Internal drum, internal handle that retracts bolts and bolt. Temic RF card, card Mi 1, Ultra - light cards are optional, compatible with your energy savings. All cards with validity, the guest card expires automatically at the time of the predefined check-out, the suspension of the guest cards is lost simply by issuing a new guest card with suspension function. with data card, lock operation printable record at least 240 PCs or more. can issue different types of cards, for example: floor paper, construction paper, guest card, etc. as per actual use.