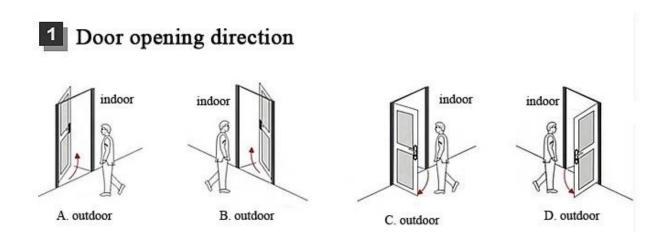

### zinc alloy RFID card without key locks, Waterproof

Waterproof, Unique design, High sensitivity (proximity response in seconds with 3 cm distance). Mortas ANSI, European standard mortise 72mm / 85mm away. Internal drum, internal handle that retracts bolts and bolt. Temic RF card, card Mi 1, Ultra - light cards are optional, compatible with your energy savings. All cards with validity, the guest card expires automatically at the time of the predefined check-out, the suspension of the guest cards is lost simply by issuing a new guest card with suspension function. with data card, lock operation printable record at least 240 PCs or more. can issue different types of cards, for example: floor paper, construction paper, guest card, etc. as per actual use.