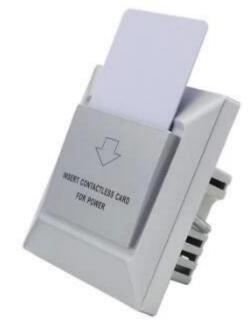

### zinc alloy RFID card without key locks, Waterproof

Waterproof, Unique design, High sensitivity (proximity response in seconds with 3 cm distance). Mortas ANSI, European standard mortise 72mm / 85mm away. Internal drum, internal handle that retracts bolts and bolt. Temic RF card, card Mi 1, Ultra - light cards are optional, compatible with your energy savings. All cards with validity, the guest card expires automatically at the time of the predefined check-out, the suspension of the guest cards is lost simply by issuing a new guest card with suspension function. with data card, lock operation printable record at least 240 PCs or more. can issue different types of cards, for example: floor paper, construction paper, guest card, etc. as per actual use.