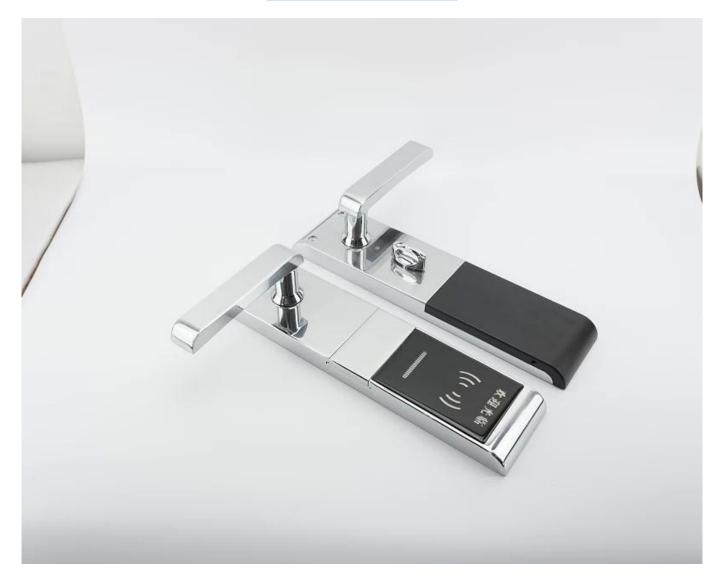

### zinc alloy RFID card without key locks, Waterproof

Waterproof, Unique design, High sensitivity (proximity response in seconds with 3 cm distance). Mortas ANSI, European standard mortise 72mm / 85mm away. Internal drum, internal handle that retracts bolts and bolt. Temic RF card, card Mi 1, Ultra - light cards are optional, compatible with your energy savings. All cards with validity, the guest card expires automatically at the time of the predefined check-out, the suspension of the guest cards is lost simply by issuing a new guest card with suspension function. with data card, lock operation printable record at least 240 PCs or more. can issue different types of cards, for example: floor paper, construction paper, guest card, etc. as per actual use.