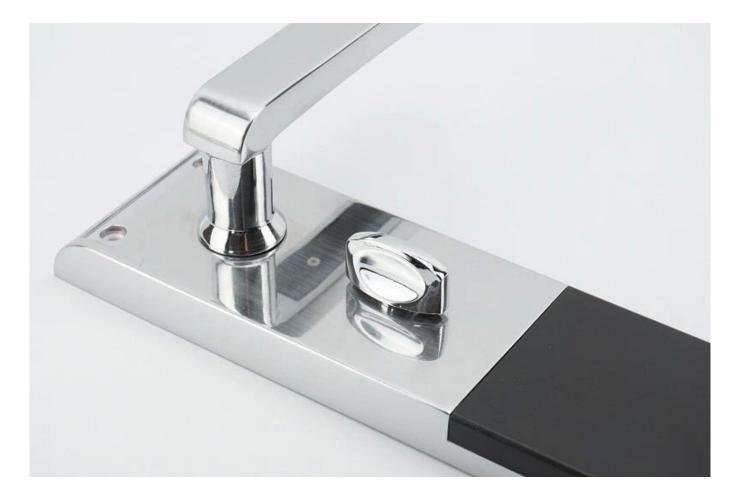

### zinc alloy RFID card without key locks, Waterproof

Waterproof, Unique design, High sensitivity (proximity response in seconds with 3 cm distance). Mortas ANSI, European standard mortise 72mm / 85mm away. Internal drum, internal handle that retracts bolts and bolt. Temic RF card, card Mi 1, Ultra - light cards are optional, compatible with your energy savings. All cards with validity, the guest card expires automatically at the time of the predefined check-out, the suspension of the guest cards is lost simply by issuing a new guest card with suspension function. with data card, lock operation printable record at least 240 PCs or more. can issue different types of cards, for example: floor paper, construction paper, guest card, etc. as per actual use.