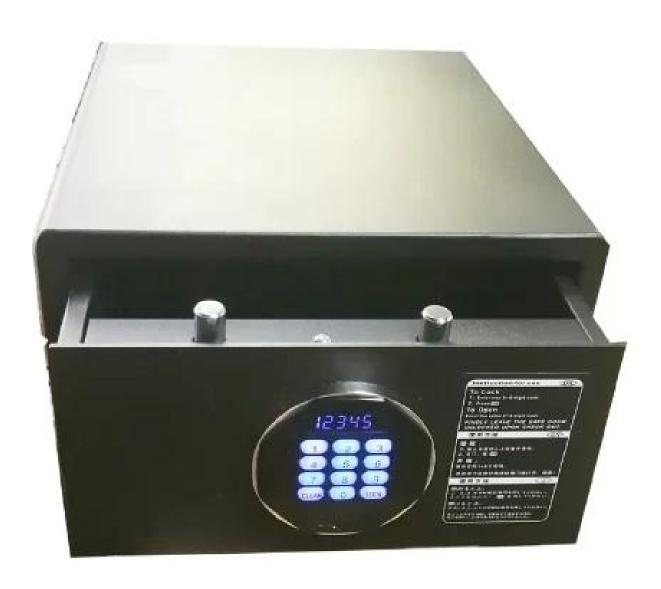

## 17" laptop size Fireproof electronic Hotel Safe Box with front opening Drawer cajasfuertes safe

Model Number LY-CT30

Color Black

Function Storage File Document Archive

Weight 11KG Otv/CTN 1PC

Opening way digital code/mechancial key/

## Features:

High quality solid steel with pry-resistent door and body

Special design for hotle guest to put 14"-17" laptop

User code (3-6digits) for guests and master code for hotel manager

Last 100 pcs opening records can be printed out by CEU

Motorized opening and locking system

Low battery warning and battery auto-check

Wrongly input code for 3 times, hold on 5 minutes

2 PCS overried key for emergency

Fixing holes in the base and back side

Interior carpet to protect your valuables