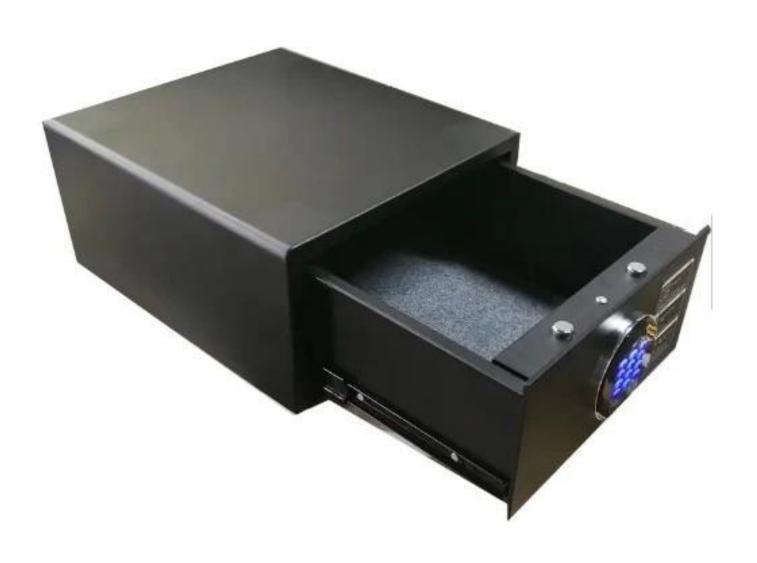

## 17" laptop size Fireproof electronic Hotel Safe Box with front opening Drawer cajasfuertes safe

Model Number LY-CT30

Color Black

Function Storage File Document Archive

Weight 11KG Otv/CTN 1PC

Opening way digital code/mechancial key/

## Features:

High quality solid steel with pry-resistent door and body

Special design for hotle guest to put 14"-17" laptop

User code (3-6digits) for guests and master code for hotel manager

Last 100 pcs opening records can be printed out by CEU

Motorized opening and locking system

Low battery warning and battery auto-check

Wrongly input code for 3 times, hold on 5 minutes

2 PCS overried key for emergency

Fixing holes in the base and back side

Interior carpet to protect your valuables

Door-body integrated design for minimum crack between door andbody

Integrative sold steel bolt hinges for maximum security and durabilty

Easy mechanical key override in case safe fail

Inside carpet around body to protect your valuables