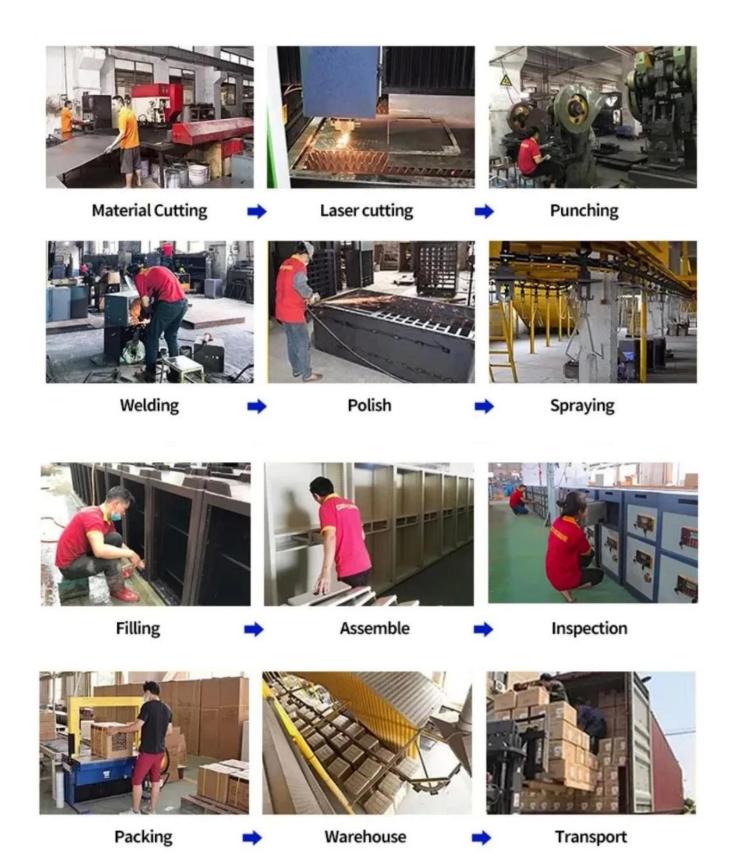

t your valuables

## Serviced by CEU handheld device

Override: CEU and master code and emergency key

Steel thickness: door 5mm and body 1.5mm

Fastening method: backwall 2 bolts/bottom 2 holes

Revolutionary locking system with double deadbolts mechanism 20mm diamter

Door-body integrated design for minimum crack between door andbody

Integrative sold steel bolt hinges for maximum security and durabilty

Easy mechanical key override in case safe fail

Inside carpet around body to protect your valuables

Inteior light for guest convenient

Internal power outlet options

Optional AC/DC adapter power supply as customer request

Powered with 4AA batteries

Spring loaded door for option

Black and white color for option

Industry-leading audit trail system

Unique fashionable design



























## **PACKAGING & LOGISTICS**