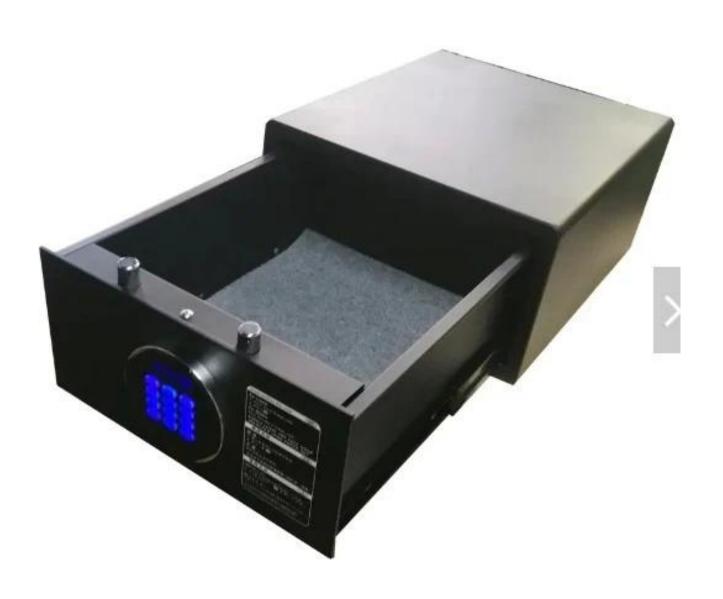

## 17" laptop size Fireproof electronic Hotel Safe Box with front opening Drawer cajasfuertes safe

Model Number LY-CT30

Color Black

Function Storage File Document Archive

Weight 11KG Otv/CTN 1PC

Opening way digital code/mechancial key/

## Features:

High quality solid steel with pry-resistent door and body

Special design for hotle guest to put 14"-17" laptop

User code (3-6digits) for guests and master code for hotel manager

Last 100 pcs opening records can be printed out by CEU

Motorized opening and locking system

Low battery warning and battery auto-check

Wrongly input code for 3 times, hold on 5 minutes

2 PCS overried key for emergency

Fixing holes in the base and back side

Interior carpet to protect your valuables

Door-body integrated design for minimum crack between door andbody

Integrative sold steel bolt hinges for maximum security and durabilty

Easy mechanical key override in case safe fail

Inside carpet around body to protect your valuables