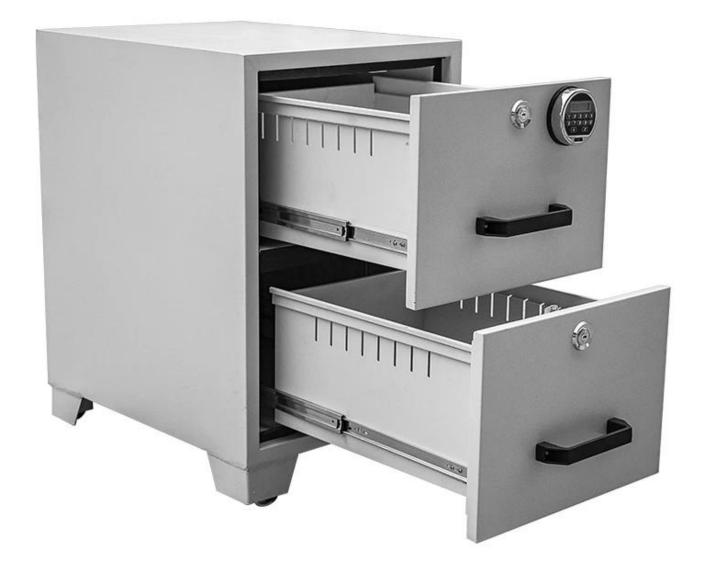

wholesale digital password lock Fireproof drawer cabinet with 2 hour fire rating China made

model[]LY-FPDC2

2 drawers 1-Door Thickness:40mm, Body Thickness:52mm; 2-One Digital lock on the top drawer to control collectively, each drawer with key lock control independently Electronic digital lock, round type design, easy change the battery outside, with emergency key 3-Each drawer with handle 4-With 90mm height wheel for easy moving. Please visit to see how to operate this filing drawer cabinet <u>https://youtu.be/-xgu3kCJcqY</u> Feature:Extendable Specific Use:Filing Cabinet General Use: Commercial Furniture **Type:Office Furniture** Mail packing:Y Application: Home Office, Hotel, Apartment, Office Building, Hospital, School, Sports Venues, Warehouse, Workshop **Design Style:Contemporary** Material:Metal Place of Origin:Guangdong, China Brand Name:LOYAL Product name: filing cabinet Material:Metal,Cold Rolled Steel Plate Product size:H810\*W530\*D680mm N.W./G.W.:140kg/142kg Door Thickness:40 MM Body Thickness:52 MM Structure:Fully assembled Lock type:Electronic Digital Lock/Key Lock **Function:**Filing Cabinet Service:OEM/ODM accepet. Certificate CE/ISO 1182/ROHS/FCC Available color[]White,Black,body and door can be in different colors Packing∏5 layer standard export carton with thickened foam Surface Durable electrostatic powder coating