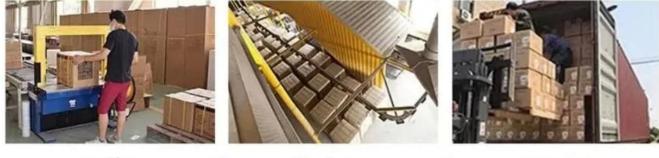

use, Workshop **Design Style:Contemporary** Material:Metal Place of Origin:Guangdong, China Brand Name:LOYAL Product name: filing cabinet Material:Metal,Cold Rolled Steel Plate Product size:H810\*W530\*D680mm N.W./G.W.:140kg/142kg Door Thickness:40 MM Body Thickness:52 MM Structure:Fully assembled Lock type:Electronic Digital Lock/Key Lock **Function:**Filing Cabinet Service:OEM/ODM accepet. Certificate CE/ISO 1182/ROHS/FCC Available color[]White,Black,body and door can be in different colors Packing∏5 layer standard export carton with thickened foam Surface Durable electrostatic powder coating

China made digital password lock fireproof filing cabinet steel file cabinet







Material Cutting



Laser cutting



Punching



Welding

Polish

Spraying



Filling





Assemble

Inspection



Packing

Warehouse

Transport

## **PACKAGING & LOGISTICS**











**UD**S