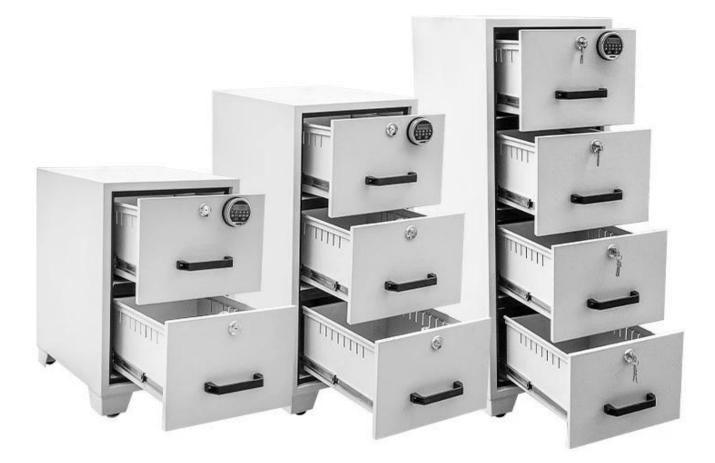

wholesale digital password lock Fireproof drawer cabinet with 2 hour fire rating China made

model[]LY-FPDC2

2 drawers 1-Door Thickness:40mm, Body Thickness:52mm; 2-One Digital lock on the top drawer to control collectively, each drawer with key lock control independently Electronic digital lock, round type design, easy change the battery outside, with emergency key 3-Each drawer with handle 4-With 90mm height wheel for easy moving. Please visit to see how to operate this filing drawer cabinet <u>https://youtu.be/-xgu3kCJcqY</u> Feature:Extendable Specific Use:Filing Cabinet General Use: Commercial Furniture **Type:Office Furniture** Mail packing:Y Application: Home Office, Hotel, Apartment, Office Building, Hospital, School, Sports Venues, Warehouse, Workshop **Design Style:Contemporary** Material:Metal Place of Origin:Guangdong, China Brand Name:LOYAL Product name: filing cabinet Material:Metal,Cold Rolled Steel Plate Product size:H810\*W530\*D680mm N.W./G.W.:140kg/142kg Door Thickness:40 MM Body Thickness:52 MM Structure:Fully assembled Lock type:Electronic Digital Lock/Key Lock **Function:**Filing Cabinet Service:OEM/ODM accepet. Certificate CE/ISO 1182/ROHS/FCC Available color[]White,Black,body and door can be in different colors Packing∏5 layer standard export carton with thickened foam Surface Durable electrostatic powder coating