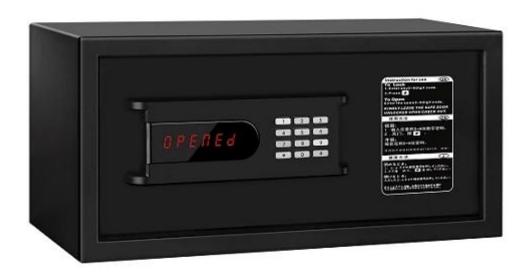

#### Led display and motor driven safes

3-6 bits double codes to open the door separately

With backlit keypad to light at night.

High quality steel material which is powder coated

can be opened by CEU override and read unlocking records.

Attach mechanical keys to open

Accessories: screws for mounting, batteries, inside carpet, English manual

External size: W420XH200XD370mm

Weight:11 KGS/PC

Power supply: 4x1.5V batteries

For one year warranty