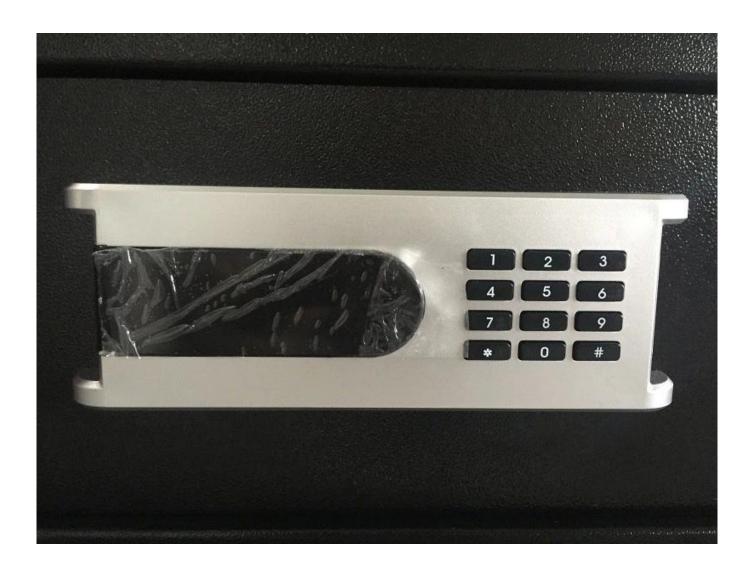

#### Led display and motor driven safes

3-6 bits double codes to open the door separately

With backlit keypad to light at night.

High quality steel material which is powder coated

can be opened by CEU override and read unlocking records.

Attach mechanical keys to open

Accessories: screws for mounting, batteries, inside carpet, English manual

External size: W420XH200XD370mm

Weight:11 KGS/PC

Power supply: 4x1.5V batteries

For one year warranty