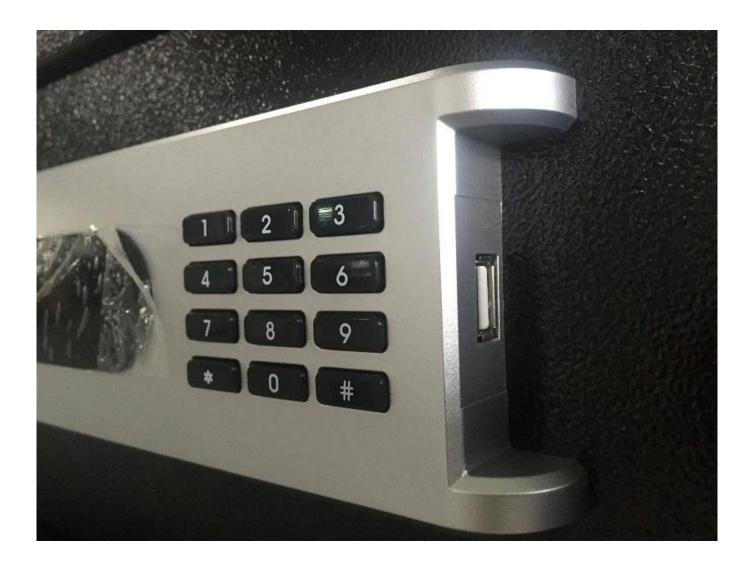

#### Led display and motor driven safes

3-6 bits double codes to open the door separately

With backlit keypad to light at night.

High quality steel material which is powder coated

can be opened by CEU override and read unlocking records.

Attach mechanical keys to open

Accessories: screws for mounting, batteries, inside carpet, English manual

External size: W420XH200XD370mm

Weight:11 KGS/PC

Power supply: 4x1.5V batteries

For one year warranty