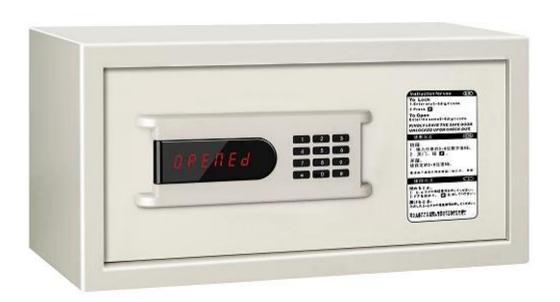

#### Led display and motor driven safes

3-6 bits double codes to open the door separately

With backlit keypad to light at night.

High quality steel material which is powder coated

can be opened by CEU override and read unlocking records.

Attach mechanical keys to open

Accessories: screws for mounting, batteries, inside carpet, English manual

External size: W420XH200XD370mm

Weight:11 KGS/PC

Power supply: 4x1.5V batteries

For one year warranty