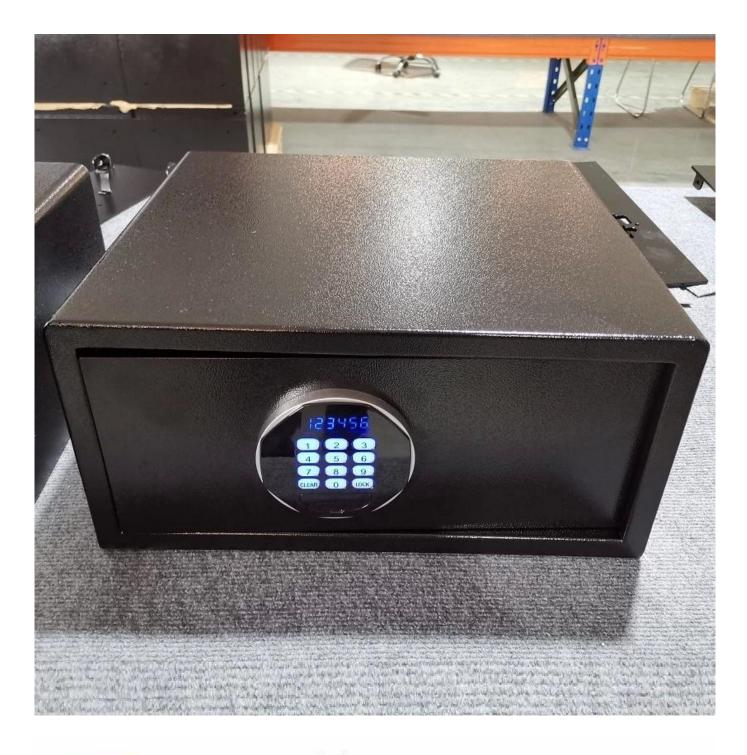

#### **Electronic password lock hotel room safe**

Model:2077

#### feature and data:

\*LED display,micromotor driven

\*3-6 bits guest code and master code

\*backlight keypad

\*audit trial 1000 pieces

\*with mechanical keys for emergency

\*with lower voltage alarm function

\*powder coated for external and internal surface treatment

safe size:H200XW420XD370mm

thickness:1.5mm and 5mm for body and door

power supply:4XAA alkaline

Wholesale digital keypad lock hotel in room safes China