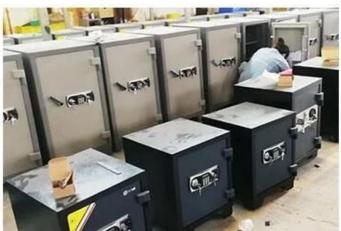

Model:BZ2029R

#### **Electronic password lock hotel room safe**

Model:2077

#### feature and data:

\*LED display,micromotor driven

\*3-6 bits guest code and master code

\*backlight keypad

\*audit trial 1000 pieces

\*with mechanical keys for emergency

\*with lower voltage alarm function

\*powder coated for external and internal surface treatment

safe size:H200XW420XD370mm

thickness:1.5mm and 5mm for body and door

power supply:4XAA alkaline

Wholesale digital keypad lock hotel in room safes China