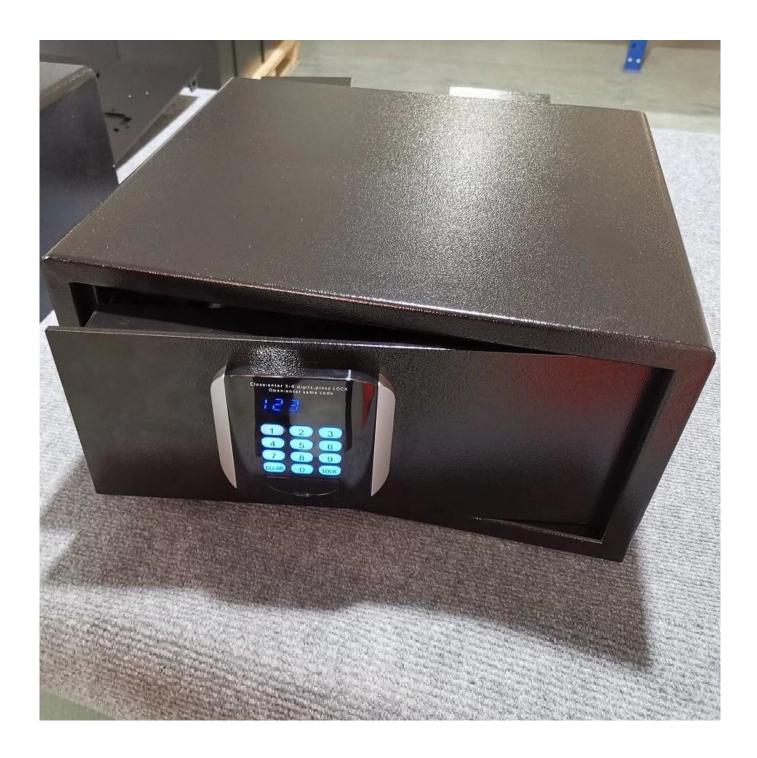

Model:BZ2029R

#### **Electronic password lock hotel room safe**

Model:2077

#### feature and data:

\*LED display,micromotor driven

\*3-6 bits guest code and master code

\*backlight keypad

\*audit trial 1000 pieces

\*with mechanical keys for emergency

\*with lower voltage alarm function

\*powder coated for external and internal surface treatment

safe size:H200XW420XD370mm

thickness:1.5mm and 5mm for body and door

power supply:4XAA alkaline

Wholesale digital keypad lock hotel in room safes China