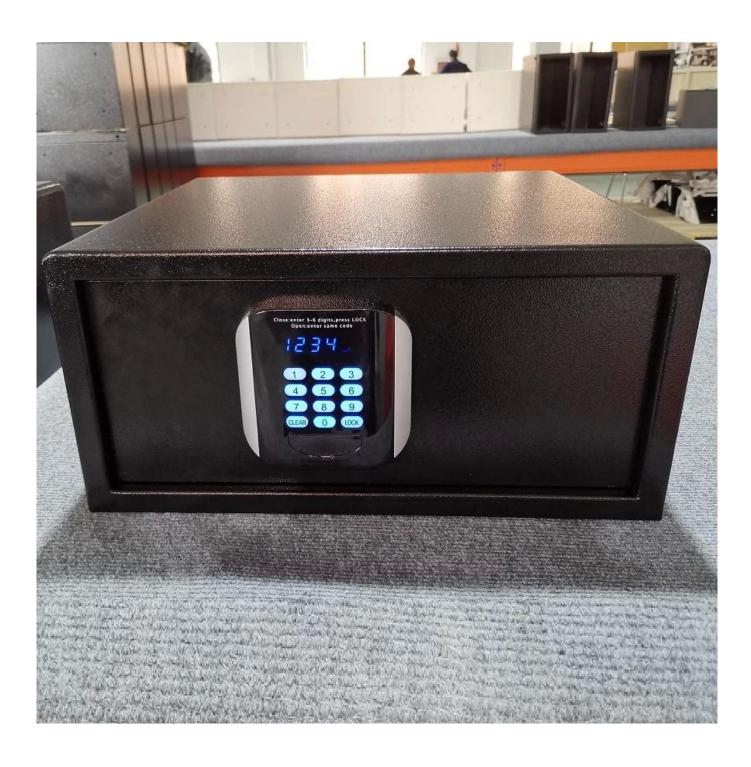

#### **Electronic password lock hotel room safe**

Model:2077

#### feature and data:

\*LED display,micromotor driven

\*3-6 bits guest code and master code

\*backlight keypad

\*audit trial 1000 pieces

\*with mechanical keys for emergency

\*with lower voltage alarm function

\*powder coated for external and internal surface treatment

safe size:H200XW420XD370mm

thickness:1.5mm and 5mm for body and door

power supply:4XAA alkaline

Wholesale digital keypad lock hotel in room safes China