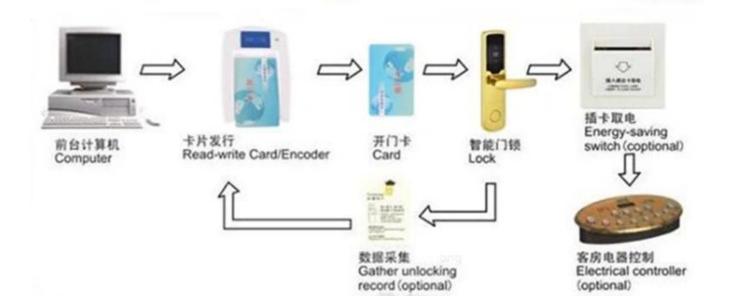

#### **Hotel Lock System Compositon:**

- 1.Hotel Lock (qty = guest room)---For open the door
- 2.Card Reader (1pcs/hotel ) ---For issuing all kinds of cards
- 3.Energy Saving Switch (qty = guest room)---To get the power
- 4.RFID Cards (qty = 3 times of guest room)-----For open the lock
- 5.Data collector (1pcs/hotel, optional)-----For getting the time and times of entrance infors from the lock.

6.Hotel management software (free of charge)----For setting the program the whole system.