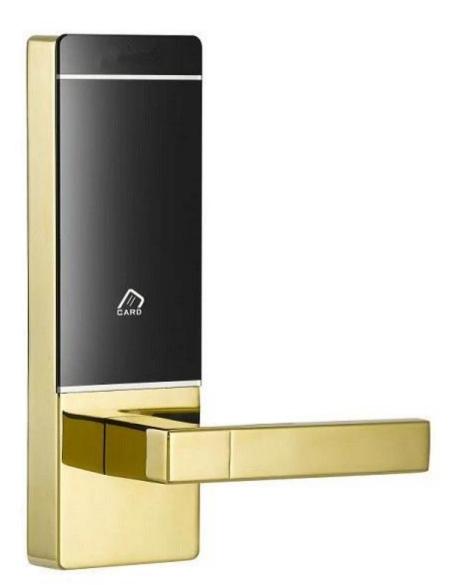

# **Product description**

- 1.US RFID card-125Khz or M 1 card 13.56Mhz to unlock
- 2.Metal panel, anti-oxidation surface treatment, durable use
- 3.Free handles prevent vandalism
- 4. Unique hidden mechanical key hole design
- 5.ANSI standard five latches structure guarantee security
- 6.False-closing alarm: light and voice warning after incomplete closing
- 7.Compact lock body structure, good mechanical linkage
- 8. Circuit board: microcomputer chip control, more stable
- 9.Low working voltage alarm.

## Hotel RFID lock wholesales china

Working Voltage DC 6V,4pcs AA alkaline batteries Starting Time <1 second Sensor Distance  $3\sim$ 5cm Static Power Consumption <4  $\mu$ A Dynamic Power Consumption About 200 mA Low Voltage warming Yes Unlocking Way Cards, Mechanical keys Working Temperature -20 to 50 °C Working Humidity  $\leq$  80% Lock Weight 2.8~3.4kg Warranty One year, lifetime maintenance