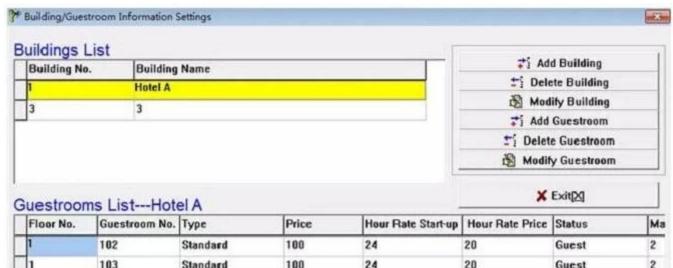

| Reception         | Create/Manage Guestrooms |  |  |
|-------------------|--------------------------|--|--|
| Lock Setting      | Staff's Key Card         |  |  |
| System Management | Reports                  |  |  |
| ¥ E×it⊠           | o USDa                   |  |  |

|   | 102 | Stanuaru | 100 | 24 | 20 | Guest   | - <b>6</b> |
|---|-----|----------|-----|----|----|---------|------------|
| 1 | 103 | Standard | 100 | 24 | 20 | Guest   | 2          |
| 1 | 101 | VIP      | 123 | 30 | 50 | Guest   | 2          |
| 2 | 202 | VIP      | 123 | 30 | 50 | Vacancy | 2          |
| 2 | 203 | Standard | 100 | 24 | 20 | Vacancy | 4          |