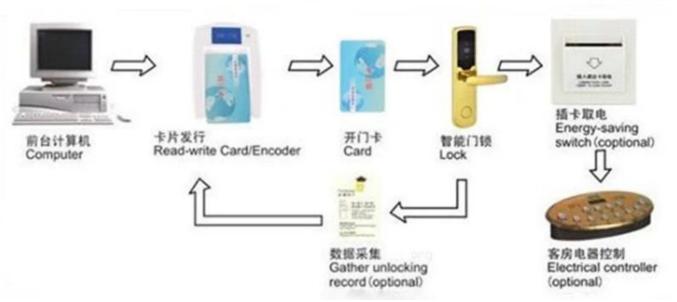

#### **Hotel Lock System Composition:**

- 1. Hotel Lock (qty is guest room)---For unlocking the door
- 2.Card Reader (1pcs or 2/hotel ) ---For issuing all kinds of cards, the other is for backup.
- 3.Energy Saving Switch (qty = guest room)---To get the power
- 4.RFID Cards (qty = 3 times of guest room)-----For open the lock
- 5.Data collector (1pcs/hotel, optional)-----For getting the time and times of entrance infors from the lock.
- 6. Hotel management software (free of charge)----For setting the program the whole system.