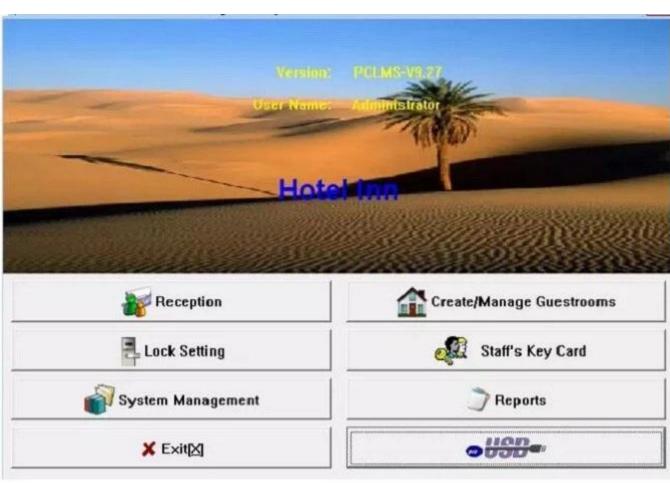

#### **Hotel Lock System Composition:**

- 1. Hotel Lock (qty is guest room)---For unlocking the door
- 2.Card Reader (1pcs or 2/hotel ) ---For issuing all kinds of cards, the other is for backup.
- 3.Energy Saving Switch (qty = guest room)---To get the power
- 4.RFID Cards (qty = 3 times of guest room)-----For open the lock
- 5.Data collector (1pcs/hotel, optional)-----For getting the time and times of entrance infors from the lock.
- 6. Hotel management software (free of charge)----For setting the program the whole system.

Our software is free and we have manual to guide you how to use it.

8. What's the delivery time?

within 3 working days for samples, quantity order takes about 7~15 days.

9.Is your factory is experienced in this field?
We have more than 14 years experience in this field anny professional in this line.