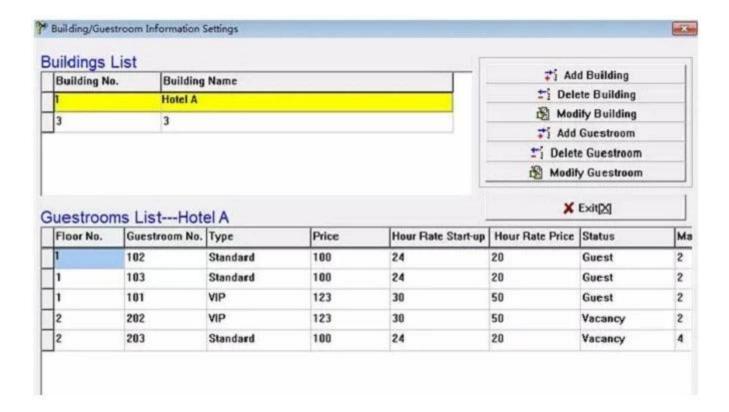

#### **Hotel Lock System Composition:**

- 1. Hotel Lock (qty is guest room)---For unlocking the door
- 2.Card Reader (1pcs or 2/hotel ) ---For issuing all kinds of cards, the other is for backup.
- 3.Energy Saving Switch (qty = guest room)---To get the power
- 4.RFID Cards (qty = 3 times of guest room)-----For open the lock
- 5.Data collector (1pcs/hotel, optional)-----For getting the time and times of entrance infors from the lock.
- 6. Hotel management software (free of charge)----For setting the program the whole system.

Our software is free and we have manual to guide you how to use it.

8. What's the delivery time?

within 3 working days for samples, quantity order takes about 7~15 days.

9.Is your factory is experienced in this field?
We have more than 14 years experience in this field anny professional in this line.