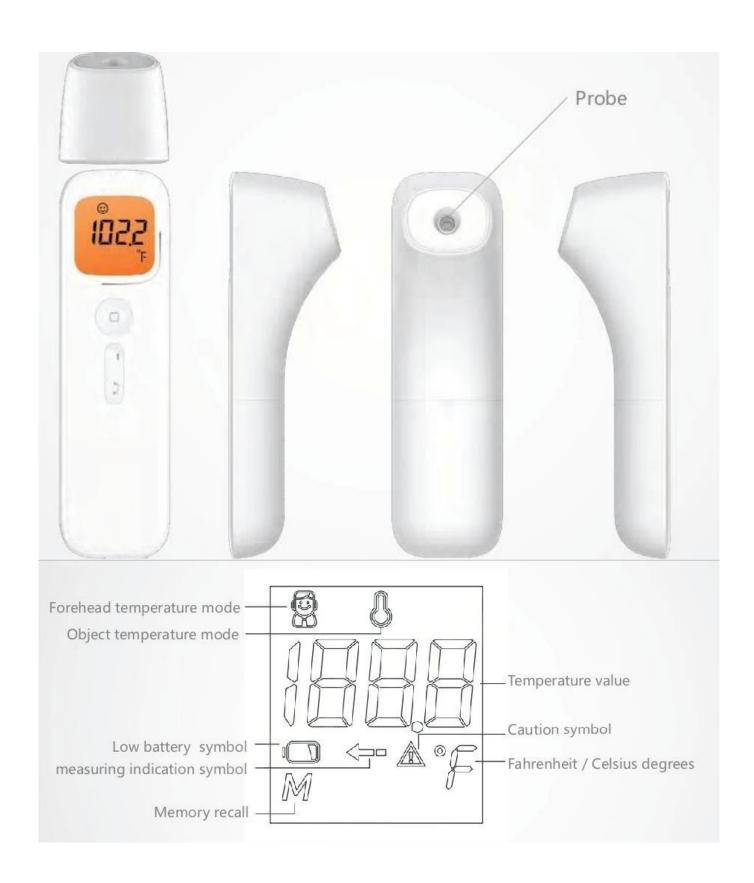

#### technical:

Operating Voltage  $\square$  DC 3V Battery Model  $\square$ AAA x 2 alkaline batteries Battery Life Alkaline  $\square$ dry battery for around 20,000 measurements Measure time  $\square$ About 1~2 second Measuring Range Forehead mode:32.0°C-42.9°C (89.6°F-109.2°F) Object mode:0.0°C-93.0°C (32.0°F-199.4°F) Accuracy(Laboratory)  $\square$  ±0.2°C (±0.4°F) Memory 20 temperature readings Low-battery Alert The low-battery symbol is displayed if the power voltage is lower than 2.5 V±0.1V

Automatic Power-off The thermometer automatically powers off if it is not used in  $8\pm1$  seconds.

Outer dimensions(mm) ☐ 140×40×40mm Weight (g) (without batteries): 68g

OperatingEnvironment Temperature: 16°C~ 35°C (60.8°F-95°F)

### **Features:**

Good safety:passive infrared receiving technology Quick measurement easy operation:Ergonomc design,one button measurement High accuracy Advanced infrared temperature sensor, with high sensitivity.

Good **s**afety
Passive infrared receiving technology

**Quick measurement** 2-second measurement

Easy **o**peration Ergonomic design One button measurement

High **a**ccuracy Advanced infrared temperature sensor, with high sensitivity