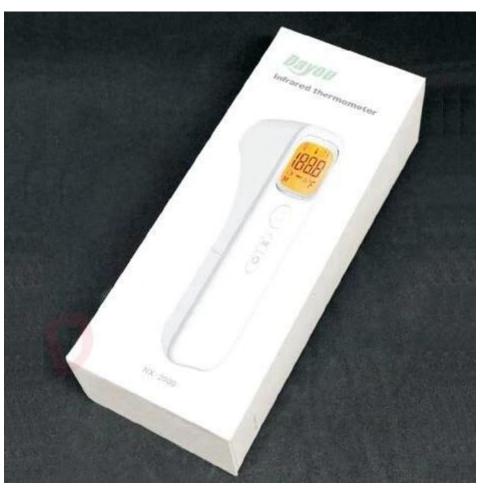

#### technical:

Operating Voltage  $\square$  DC 3V Battery Model  $\square$ AAA x 2 alkaline batteries Battery Life Alkaline  $\square$ dry battery for around 20,000 measurements Measure time  $\square$ About 1~2 second Measuring Range Forehead mode:32.0°C-42.9°C (89.6°F-109.2°F) Object mode:0.0°C-93.0°C (32.0°F-199.4°F) Accuracy(Laboratory)  $\square$  ±0.2°C (±0.4°F) Memory 20 temperature readings Low-battery Alert The low-battery symbol is displayed if the power voltage is lower than 2.5 V±0.1V

Automatic Power-off The thermometer automatically powers off if it is not used in  $8\pm1$  seconds.

Outer dimensions(mm) ☐ 140×40×40mm Weight (g) (without batteries): 68g

OperatingEnvironment Temperature: 16°C~ 35°C (60.8°F-95°F)

### **Features:**

Good safety:passive infrared receiving technology Quick measurement easy operation:Ergonomc design,one button measurement High accuracy Advanced infrared temperature sensor, with high sensitivity.

Good **s**afety
Passive infrared receiving technology

**Quick measurement** 2-second measurement

Easy **o**peration Ergonomic design One button measurement

High **a**ccuracy Advanced infrared temperature sensor, with high sensitivity