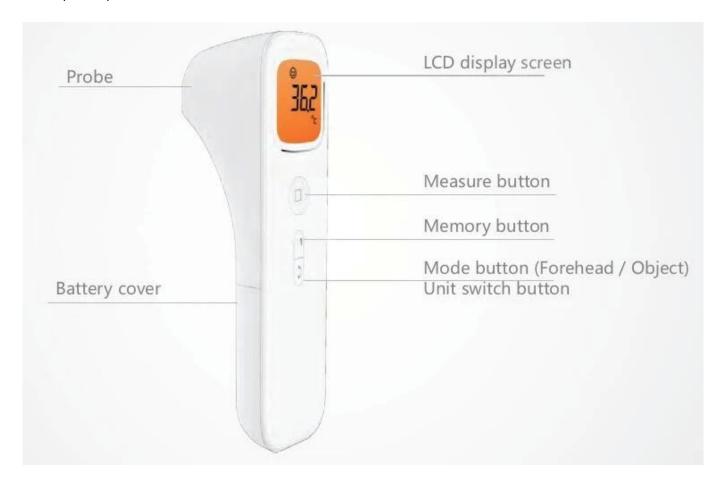

#### technical:

Operating Voltage  $\square$  DC 3V Battery Model  $\square$ AAA x 2 alkaline batteries Battery Life Alkaline  $\square$ dry battery for around 20,000 measurements Measure time  $\square$ About 1~2 second Measuring Range Forehead mode:32.0°C-42.9°C (89.6°F-109.2°F) Object mode:0.0°C-93.0°C (32.0°F-199.4°F) Accuracy(Laboratory)  $\square$  ±0.2°C (±0.4°F) Memory 20 temperature readings Low-battery Alert The low-battery symbol is displayed if the power voltage is lower than 2.5 V±0.1V

Automatic Power-off The thermometer automatically powers off if it is not used in  $8\pm1$  seconds.

Outer dimensions(mm) ☐ 140×40×40mm Weight (g) (without batteries): 68g

OperatingEnvironment Temperature: 16°C~ 35°C (60.8°F-95°F)

### **Features:**

Good safety:passive infrared receiving technology Quick measurement easy operation:Ergonomc design,one button measurement High accuracy Advanced infrared temperature sensor, with high sensitivity.

Good **s**afety
Passive infrared receiving technology

**Quick measurement** 2-second measurement

Easy **o**peration Ergonomic design One button measurement

High **a**ccuracy Advanced infrared temperature sensor, with high sensitivity