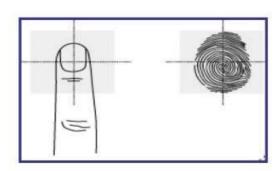

## Fingerprint:

- . Very high security (1ppm) and very low unrecognized rate (1%)
- . System auto recover fingerprint even if a cut in the fingerprint
- . High speed of verification (less than 1 second)
- . Password: 11-digit password
- . Key: SCHLAGE 5-PIN standard key