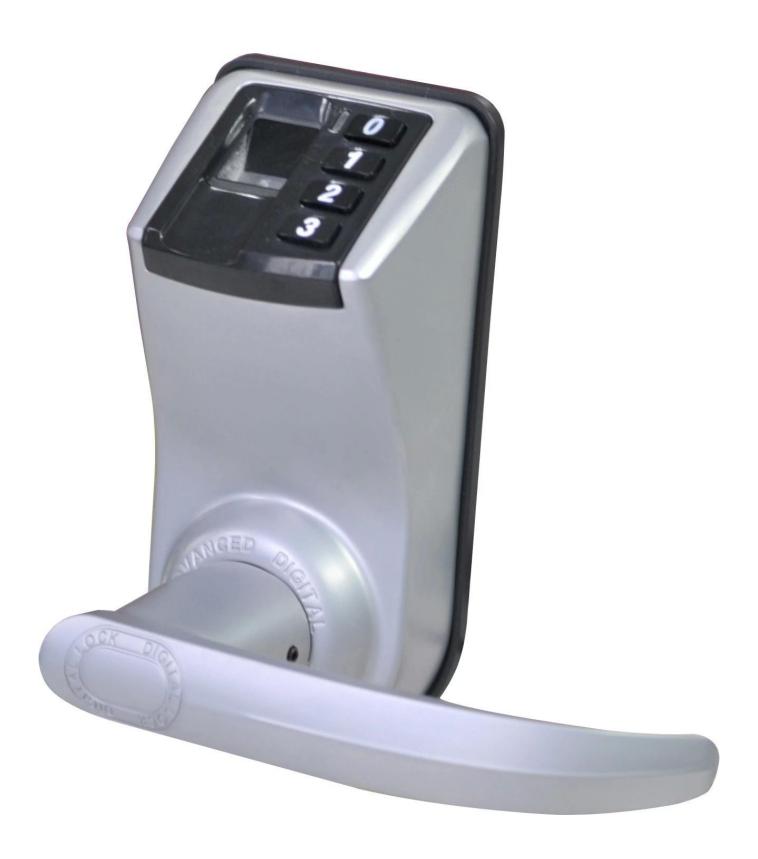

# **Product description**

Unlocking methods, fingerprint, password, door key (refer to 3.4), Stable quality and long durability of PCB contributed by silicone sealing of PCB, Clutch never stuck due to hanging clutch mechanism (patent and adopted to be an international standard)

#### Features:

High quality (<1ppm wrong action for fingerprint)

Maximum 120 sets of fingerprints

One set spare password with 11-digit

Fit with wide range of door thickness (30mm-60mm)

Suitable for T shape door as well (special notice available upon request)

## Fingerprint:

- . Very high security (1ppm) and very low unrecognized rate (1%)
- . System auto recover fingerprint even if a cut in the fingerprint
- . High speed of verification (less than 1 second)
- . Password: 11-digit password
- . Key: SCHLAGE 5-PIN standard key