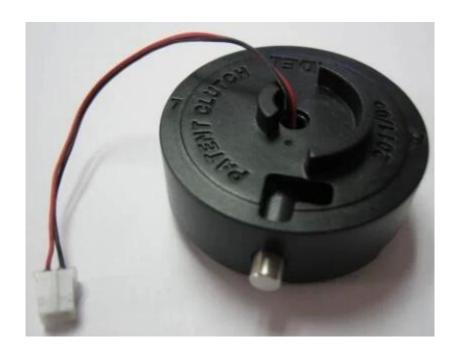

# Latch Drawing (unit: mm)

PCB sealed by Silicone material, this avoid the moisture damaging the circuit, enable a long product life and stable functional quality.

Motor, the critical component in the moving mechanism, is imported from Japan, picture as above. This provide a firm base for constant and smooth lock clutch action.