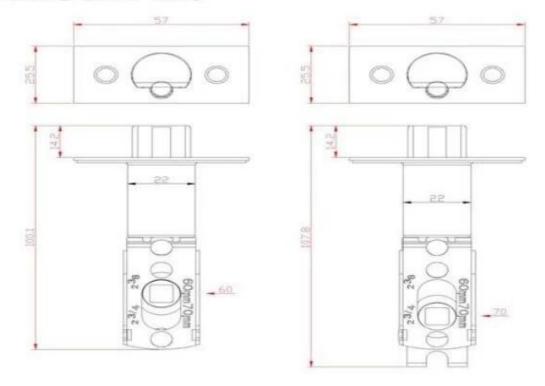

Color: Satin Chrome

Instant verification of finger print less than 1 second

Long battery cycle times (10,000 times)

Suitable for both left or right hand side doors

Glass door lock factory

Standard single latch is used in Model 3398, therefore it allows a quick update of widely used traditional ball-shape lock. The latch has two backsets available: 60mm backset or 70mm backset. It can be adjusted according to the drilled hole in the door.

# Latch Drawing (unit: mm)

PCB sealed by Silicone material, this avoid the moisture damaging the circuit, enable a long product life and stable functional quality.

Motor, the critical component in the moving mechanism, is imported from Japan, picture as above. This provide a firm base for constant and smooth lock clutch action.