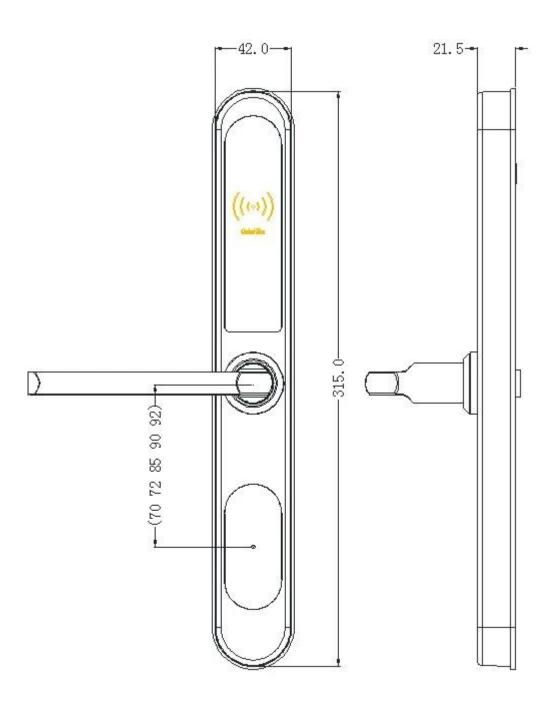

rfid card, App.to meet different demands from our customers. All of our safes and locks are sold to more than twenty countries and areas.

lock model:ODS material:zinc alloy suitable to install to the aluminum doors it is keyless access and with mechanical keys for emergency the unlocking methods include fingerprint, digital password, rfid card, TuyaApp, emergency keys. power supply:4XAA alkaline battery

Item Parameter
Start Time <1second
Unlock Method Tuya App+Fingerprint+Password+Card+Mechanical Key
Finger use angle 360°
Fingerprint registration module Generate a fingerprint module at a time
Fingerprint capacity 100 pieces
Fingerprint battery life Open the door 10000 times
Sensor resolution Bright background,500dpi
Operating Voltage DC 6V
backup power DC 9V
Low pressure alarm 4.9 volts
Operating temperature -10°C-55°C
Working humidity 10%-90%
Storage temperature -20°C-7 0°C
Open the door direction Left open, right open

This is our new developed fingerprint door lock for aluminum door. And it is with unlocking methods of fingerprint,password,rfid card,bluethood app and emergency keys. This lock is waterproof function.