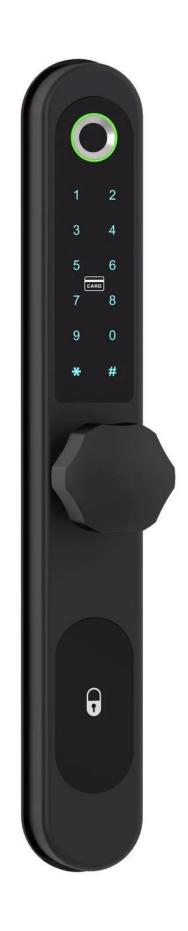

rfid card, App.to meet different demands from our customers. All of our safes and locks are sold to more than twenty countries and areas.

lock model:ODS material:zinc alloy suitable to install to the aluminum doors it is keyless access and with mechanical keys for emergency the unlocking methods include fingerprint, digital password, rfid card, TuyaApp, emergency keys. power supply:4XAA alkaline battery

Item Parameter
Start Time <1second
Unlock Method Tuya App+Fingerprint+Password+Card+Mechanical Key
Finger use angle 360°
Fingerprint registration module Generate a fingerprint module at a time
Fingerprint capacity 100 pieces
Fingerprint battery life Open the door 10000 times
Sensor resolution Bright background,500dpi
Operating Voltage DC 6V
backup power DC 9V
Low pressure alarm 4.9 volts
Operating temperature -10°C-55°C
Working humidity 10%-90%
Storage temperature -20°C-7 0°C
Open the door direction Left open, right open

This is our new developed fingerprint door lock for aluminum door. And it is with unlocking methods of fingerprint,password,rfid card,bluethood app and emergency keys. This lock is waterproof function.