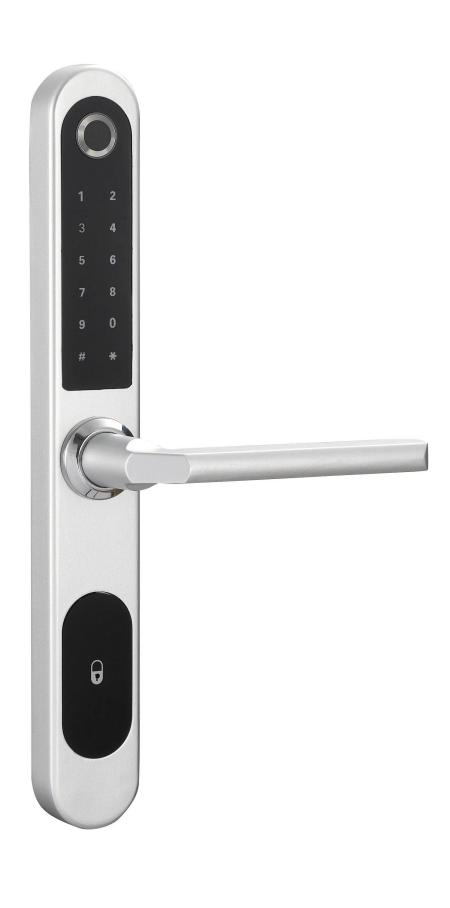

rfid card, App.to meet different demands from our customers. All of our safes and locks are sold to more than twenty countries and areas.

lock model:ODS material:zinc alloy suitable to install to the aluminum doors it is keyless access and with mechanical keys for emergency the unlocking methods include fingerprint, digital password, rfid card, TuyaApp, emergency keys. power supply:4XAA alkaline battery

China made aluminum door fingerprint digital code door lock aluminum door biometric fingerprint password rfid card door locks supplier China. keyless access fingerprint RF card password door lock for aluminum door manufacturer China RF card touching code fingerprint auminum app door lock supplier China fingerprint bluetooth app password rf card door lock with keys backup factory China

This is our new developed fingerprint door lock for aluminum door. And it is with unlocking methods of fingerprint,password,rfid card,bluethood app and emergency keys. This lock is waterproof function.