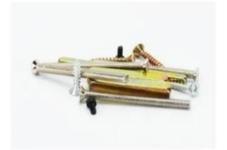

#### Product features:

This is our new lock developed July this year. And as soon as it comes into market the sales volume increase too much because of its nice design and stable quality.

the lock body is made of zinc alloy material and there has three colours for options. Five bolts mortise which is made of stainless steel and zinc alloy.

equip five bolts mortise which is made of stainless steel zinc alloy.

material is zinc alloy or stainless steel panel, elegant and rigorous, reliability.

Low consume, high sensitive 'Epordo' RFID Technology PCB board.

U.S. Mortise with 5 latches

RFID Mifare 1 technology,100000 times life, contactless working;
Low voltage alarm
Unlock with an emergency mechanical key for emergency
Powered by 4 pcs AA battery for 10-12 months' life by useing branded alkaline batteries
EM card/TEMIC T5557 card/Mifare 1 card required
1,000 unlocking activities for one new battery pack
Total solution with Hotel management software plus Mifare card encoder

Zinc alloy material to constcut. Keyless and contactless card to open the door. Five bolts mortise. With rotary knob at the back. Silver colour or black colour. Using Mifare, EM, Temic, T5557 card are available. With mechanical keys for emergency.