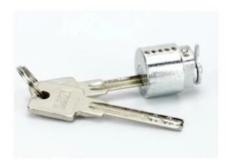

mifare card 13.56mhz or T5557 card to open the lock, keyless to access. with mechanical key for emergency. Key hole is on the front panel and there has a cover on it. Through the card reader lock can be issued different functions of cards for differnt uses. Such as guest room card, master card, floor card, building card etc.

# Hidden Keyhole

Mechanical key to open the door if you don't want to use card.