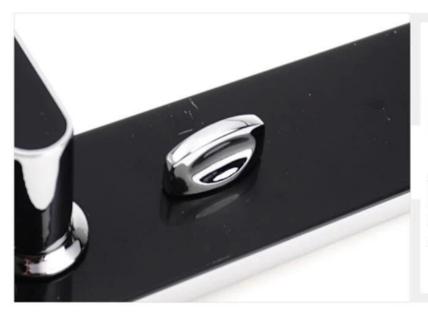

## **Back Bolt Knob**

After using the safety knob in the room, it cannot be opened outside.