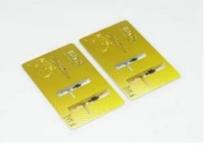

mifare card 13.56mhz or T5557 card to open the lock, keyless to access. with mechanical key for emergency. Key hole is on the front panel and there has a cover on it. Through the card reader lock can be issued different functions of cards for differnt uses. Such as guest room card, master card, floor card, building card etc.

## Card Reader

Temic Or Mifare card, 100,000 times life. Starting time less than 1 second.