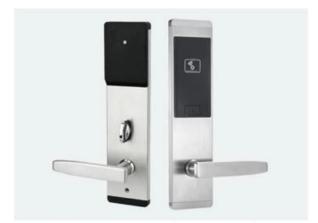

#### Product features:

This is our new lock developed July this year. And as soon as it comes into market the sales volume increase too much because of its nice design and stable quality.

the lock body is made of zinc alloy material and there has three colours for options. Five bolts mortise which is made of stainless steel and zinc alloy.

mifare card 13.56mhz or T5557 card to open the lock, keyless to access. with mechanical key for emergency. Key hole is on the front panel and there has a cover on it. Through the card reader lock can be issued different functions of cards for differnt uses. Such as guest room card, master card, floor card, building card etc.

Zinc alloy material to constcut. Keyless and contactless card to open the door. Five bolts mortise. With rotary knob at the back. Silver colour or black colour. Using Mifare, EM, Temic, T5557 card are available. With mechanical keys for emergency.