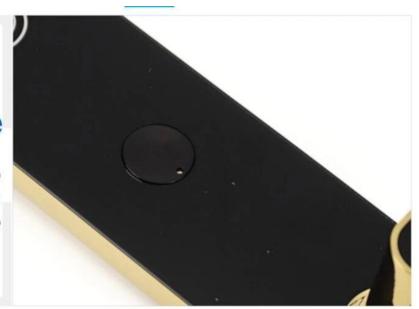

# Hidden Keyhole

Mechanical key to open the door if you don't want to use card.