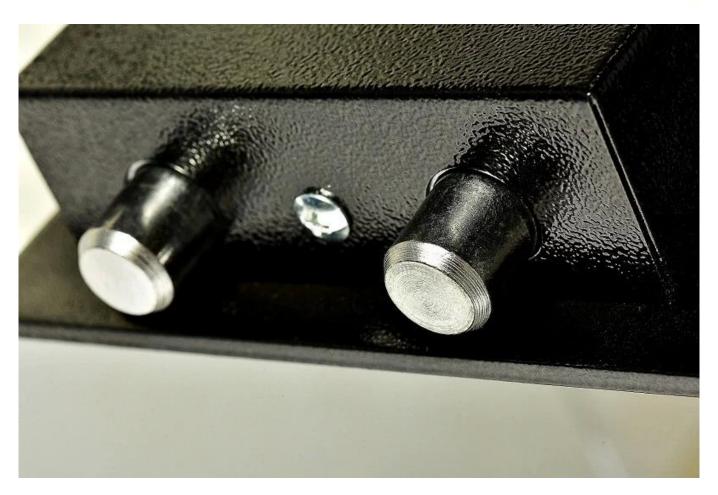

#### QUALITIES&MANUFACTURING

thickness(mm):1.5mm and 5mm for safe body and door.surface painting is polyester epoxy powder coating.with 6V DC micro motor,high quality SMT PCB.bolts:2 pieces,diameter 18mm,solid steel material.Door opening direction:from left to right(right hinges)