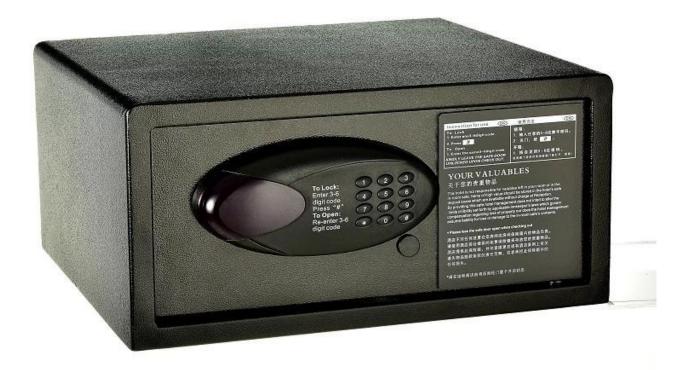

#### **DESCRIPTION**

Type:Electronic safe

External size( X D X H mm): 420\*370\*200 Internal size(W X D X H mm): 415\*320\*195 Packing size(W X D X H mm): 460\*430\*250

N.W./G.W.(kg):10.5/11.5

Qty/20Fcl:615PCS

suitable for depositing 15" laptop computer.Power supply:4\*AA batteries(included)Locking system is

6V DC motorized

#### Led display screen

with ADA compliant plastic button keypad, with inside carpet, with inside battery charge, with low battery warning, with reprogrammable configuration, There has predrilled monting holes on the back and bottom.

#### **SECURITY**

3~6 bits digit code and 6 digit Master code. Emergency opening: 6 digit master code and override mechanical key; Freeze system: 3 times wrong code input, system blocked. Audit system: track the last 100 unlocking records (optional)