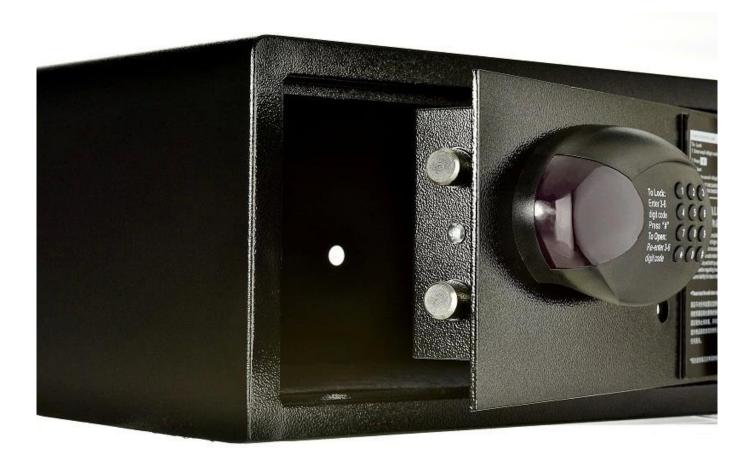

#### QUALITIES&MANUFACTURING

thickness(mm):1.5mm and 5mm for safe body and door.surface painting is polyester epoxy powder coating.with 6V DC micro motor,high quality SMT PCB.bolts:2 pieces,diameter 18mm,solid steel material.Door opening direction:from left to right(right hinges)

#### **SECURITY**

3~6 bits digit code and 6 digit Master code. Emergency opening: 6 digit master code and override mechanical key; Freeze system: 3 times wrong code input, system blocked. Audit system: track the last 100 unlocking records (optional)