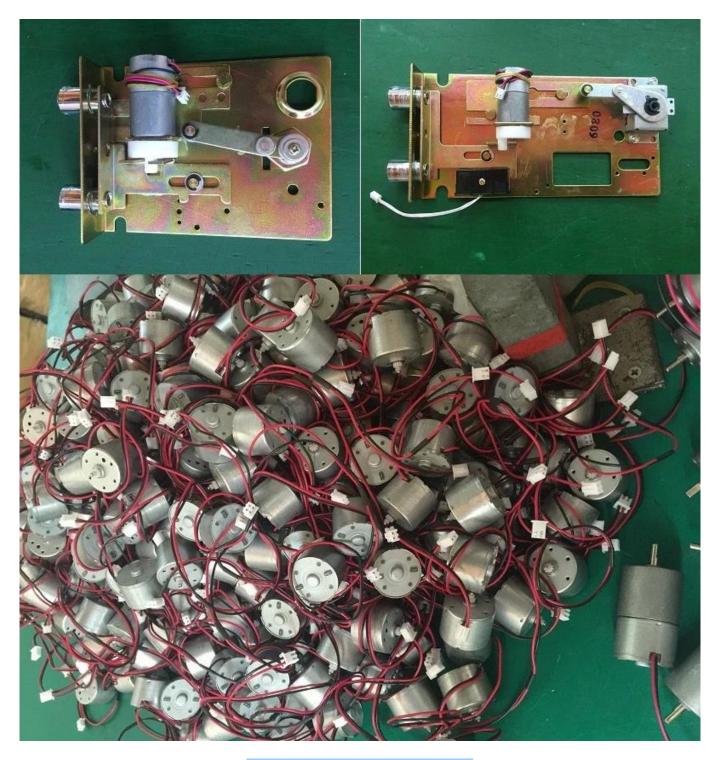

#### QUALITIES&MANUFACTURING

thickness(mm):1.5mm and 5mm for safe body and door.surface painting is polyester epoxy powder coating.with 6V DC micro motor,high quality SMT PCB.bolts:2 pieces,diameter 18mm,solid steel material.Door opening direction:from left to right(right hinges)