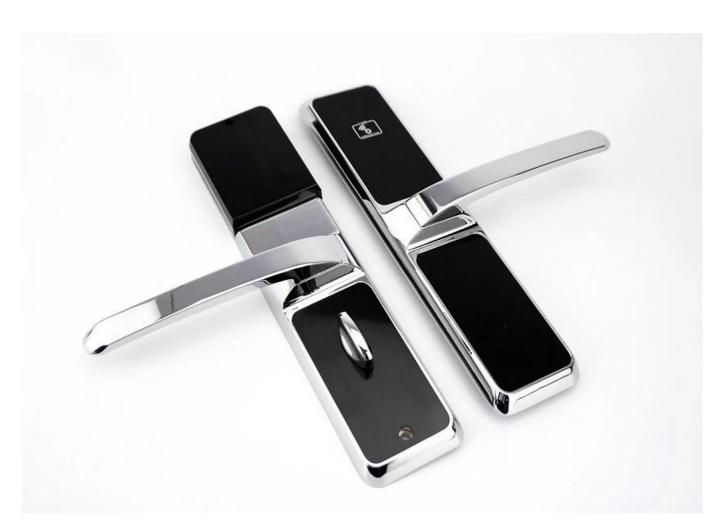

#### hotel card reader M1 Rfid hotel room door lock

- 1.Unlocking Card:Produced by Tl.
- 2.Card Type,ATMEL Temic induction card
- 3.Starting time:<1 second
- 4. Master card capacity: 2
- 5. Guest card capacity: 200
- 6. Working Voltage: Direct current 6V, 4 pieces of alkaline battery
- 7.Static power consumption:<4µA
- 8. Dynamic power consumption: About 200 mA
- 9. Working temperature: -20 to 50 centigrade

## Low price Fingerprint lock china

- 10. Working humidity: ≤ 80%
- 11.Unlocking card:contactless card
- 12.Door open method:Left open, right open
- 13.door thickness:within 30~50mm
- 14.Unlocking record:Save the newest 1000 piece of unclocking record( including mechanical key unlocking)
- 15.Sensor distance:3~5cm 16.Lock weight:2.8~3.4kg
- 17.Battery life span:12~16 months
- 18. Voltage alarm: Available
- 19. Fake closing alarm: Available