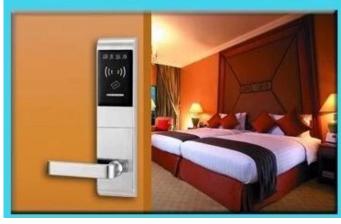

#### hotel card reader M1 Rfid hotel room door lock

- 1.Unlocking Card:Produced by Tl.
- 2.Card Type,ATMEL Temic induction card
- 3.Starting time:<1 second
- 4. Master card capacity: 2
- 5. Guest card capacity: 200
- 6. Working Voltage: Direct current 6V, 4 pieces of alkaline battery
- 7.Static power consumption:<4µA
- 8. Dynamic power consumption: About 200 mA
- 9. Working temperature: -20 to 50 centigrade

## Low price Fingerprint lock china

- 10. Working humidity: ≤ 80%
- 11.Unlocking card:contactless card
- 12.Door open method:Left open, right open
- 13.door thickness:within 30~50mm
- 14.Unlocking record:Save the newest 1000 piece of unclocking record( including mechanical key unlocking)
- 15.Sensor distance:3~5cm 16.Lock weight:2.8~3.4kg
- 17.Battery life span:12~16 months
- 18. Voltage alarm: Available
- 19. Fake closing alarm: Available