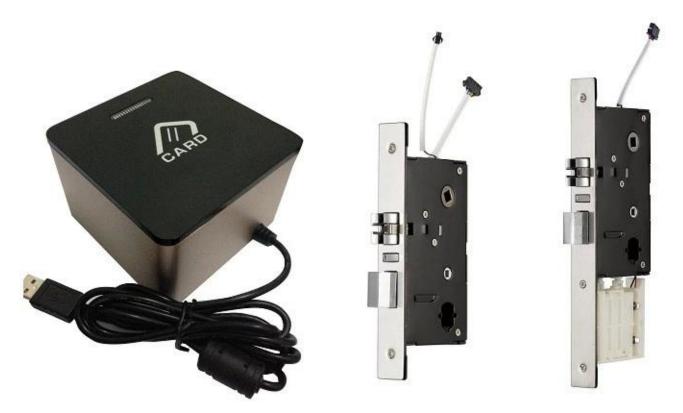

#### hotel card reader M1 Rfid hotel room door lock

- 1.Unlocking Card:Produced by Tl.
- 2.Card Type,ATMEL Temic induction card
- 3.Starting time:<1 second
- 4. Master card capacity: 2
- 5. Guest card capacity: 200
- 6. Working Voltage: Direct current 6V, 4 pieces of alkaline battery
- 7.Static power consumption:<4µA
- 8. Dynamic power consumption: About 200 mA
- 9. Working temperature: -20 to 50 centigrade

## Low price Fingerprint lock china

- 10. Working humidity: ≤ 80%
- 11.Unlocking card:contactless card
- 12.Door open method:Left open, right open
- 13.door thickness:within 30~50mm
- 14.Unlocking record:Save the newest 1000 piece of unclocking record( including mechanical key unlocking)
- 15.Sensor distance:3~5cm 16.Lock weight:2.8~3.4kg
- 17.Battery life span:12~16 months
- 18. Voltage alarm: Available
- 19. Fake closing alarm: Available