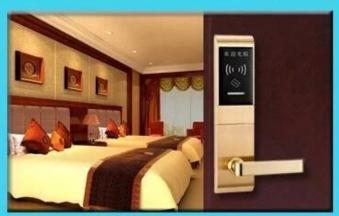

#### hotel card reader M1 Rfid hotel room door lock

- 1.Unlocking Card:Produced by Tl.
- 2.Card Type,ATMEL Temic induction card
- 3.Starting time:<1 second
- 4. Master card capacity: 2
- 5. Guest card capacity: 200
- 6. Working Voltage: Direct current 6V, 4 pieces of alkaline battery
- 7.Static power consumption:<4µA
- 8. Dynamic power consumption: About 200 mA
- 9. Working temperature: -20 to 50 centigrade

## Low price Fingerprint lock china

- 10. Working humidity: ≤ 80%
- 11.Unlocking card:contactless card
- 12.Door open method:Left open, right open
- 13.door thickness:within 30~50mm
- 14.Unlocking record:Save the newest 1000 piece of unclocking record( including mechanical key unlocking)
- 15.Sensor distance:3~5cm 16.Lock weight:2.8~3.4kg
- 17.Battery life span:12~16 months
- 18. Voltage alarm: Available
- 19. Fake closing alarm: Available