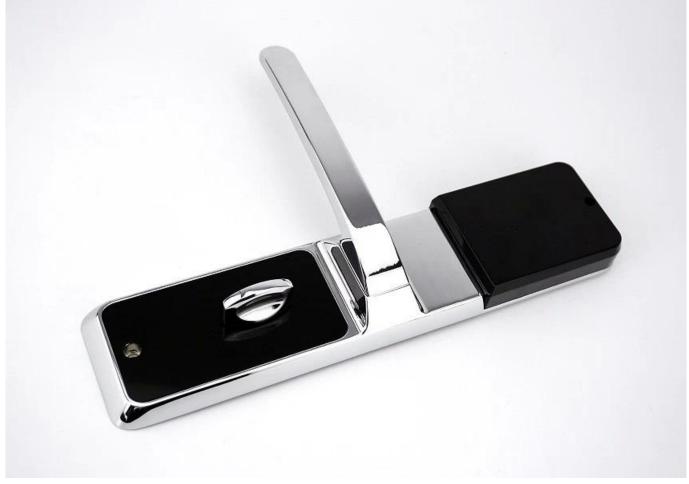

#### hotel card reader M1 Rfid hotel room door lock

- 1.Unlocking Card:Produced by Tl.
- 2.Card Type,ATMEL Temic induction card
- 3.Starting time:<1 second
- 4. Master card capacity: 2
- 5. Guest card capacity: 200
- 6. Working Voltage: Direct current 6V, 4 pieces of alkaline battery
- 7.Static power consumption:<4µA
- 8. Dynamic power consumption: About 200 mA
- 9. Working temperature: -20 to 50 centigrade

## Low price Fingerprint lock china

- 10. Working humidity: ≤ 80%
- 11.Unlocking card:contactless card
- 12.Door open method:Left open, right open
- 13.door thickness:within 30~50mm
- 14.Unlocking record:Save the newest 1000 piece of unclocking record( including mechanical key unlocking)
- 15.Sensor distance:3~5cm 16.Lock weight:2.8~3.4kg
- 17.Battery life span:12~16 months
- 18. Voltage alarm: Available
- 19. Fake closing alarm: Available