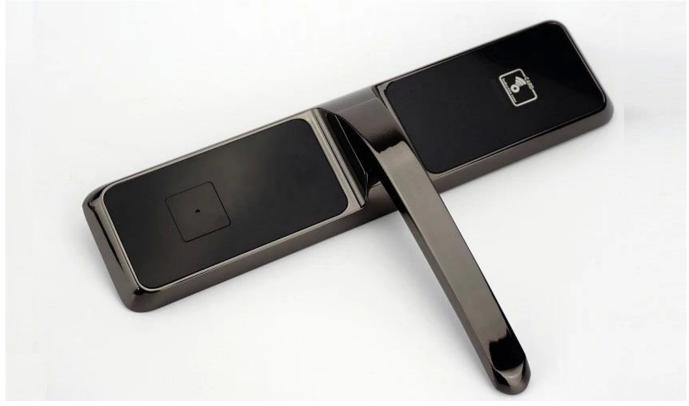

#### hotel card reader M1 Rfid hotel room door lock

- 1.Unlocking Card:Produced by Tl.
- 2.Card Type,ATMEL Temic induction card
- 3.Starting time:<1 second
- 4. Master card capacity: 2
- 5. Guest card capacity: 200
- 6. Working Voltage: Direct current 6V, 4 pieces of alkaline battery
- 7.Static power consumption:<4µA
- 8. Dynamic power consumption: About 200 mA
- 9. Working temperature: -20 to 50 centigrade

## Low price Fingerprint lock china

- 10. Working humidity: ≤ 80%
- 11.Unlocking card:contactless card
- 12.Door open method:Left open, right open
- 13.door thickness:within 30~50mm
- 14.Unlocking record:Save the newest 1000 piece of unclocking record( including mechanical key unlocking)
- 15.Sensor distance:3~5cm 16.Lock weight:2.8~3.4kg
- 17.Battery life span:12~16 months
- 18. Voltage alarm: Available
- 19. Fake closing alarm: Available