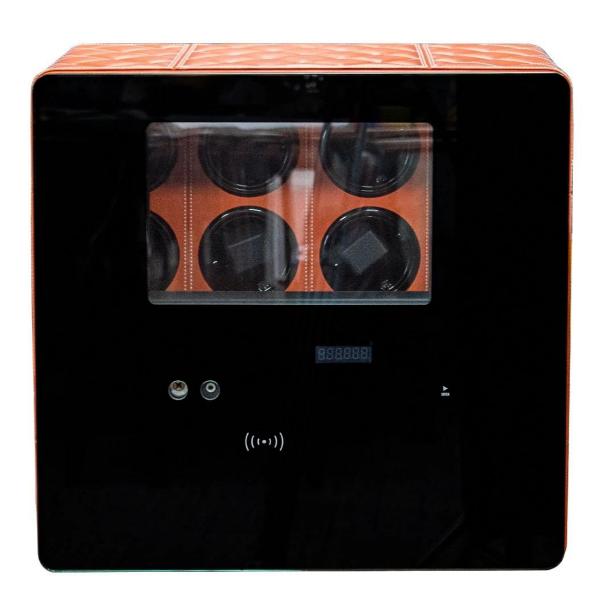

# Model:LY-WJ-9

- \*High quality safe box with 6-12 watch winders and jewelry drawer and storage grid for optional
- \*external in PU-Leather with white stitch,inside with attractive mirror-steel front
- \*Constructed by solid steel with 18mm explosion-proof glass window, has dual door locking bolts& a pry-resistant hinge bar
- \*LCD touch panel & LED light on the safe box door
- \*safe size:H414\*W433\*D234mm
- \*suitable for depositing 9 watch rotors + 1 jewelry drawer + 2 storage grid

## Advantages

- \* With intelligent detector alarm system
- \* The control panel and LCD display enables each watch winder to be set independently to different rotation programme and turning directions.
- \* With the silent gear driven motors, it can rotate up to 6-12 automatic watches with flex foam cushions. The latest LCD display offers total control of the winding cycle.