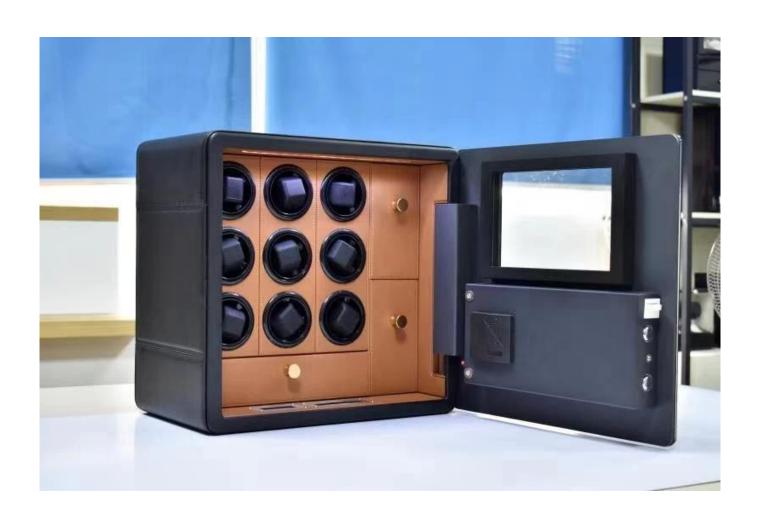

# Model:LY-WJ-9

- \*High quality safe box with 6-12 watch winders and jewelry drawer and storage grid for optional
- \*external in PU-Leather with white stitch,inside with attractive mirror-steel front
- \*Constructed by solid steel with 18mm explosion-proof glass window, has dual door locking bolts& a pry-resistant hinge bar
- \*LCD touch panel & LED light on the safe box door
- \*safe size:H414\*W433\*D234mm
- \*suitable for depositing 9 watch rotors + 1 jewelry drawer + 2 storage grid

## Advantages

- \* With intelligent detector alarm system
- \* The control panel and LCD display enables each watch winder to be set independently to different rotation programme and turning directions.
- \* With the silent gear driven motors, it can rotate up to 6-12 automatic watches with flex foam cushions. The latest LCD display offers total control of the winding cycle.

ALL VALUABLES INSIDE: different watch storage space with automatic winding option, multipurpose compartments that can store money, jewelry, documents and other valuables.