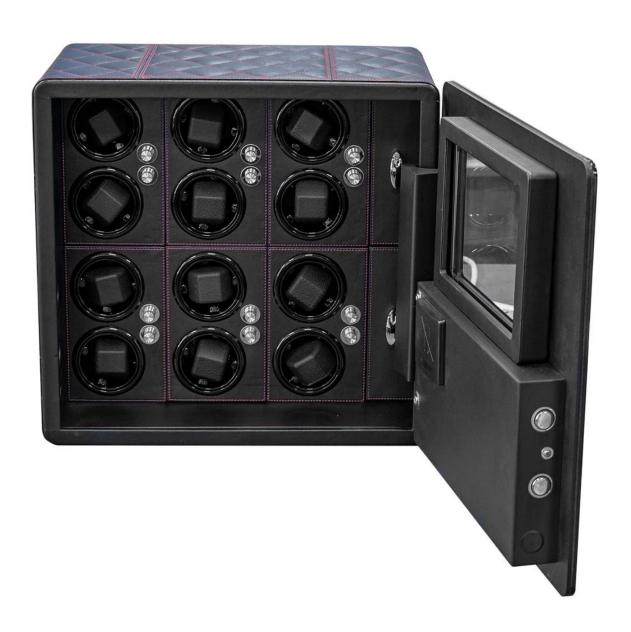

# Model:LY-WJ-9

- \*High quality safe box with 6-12 watch winders and jewelry drawer and storage grid for optional
- \*external in PU-Leather with white stitch,inside with attractive mirror-steel front
- \*Constructed by solid steel with 18mm explosion-proof glass window, has dual door locking bolts& a pry-resistant hinge bar
- \*LCD touch panel & LED light on the safe box door
- \*safe size:H414\*W433\*D234mm
- \*suitable for depositing 9 watch rotors + 1 jewelry drawer + 2 storage grid

## Advantages

- \* With intelligent detector alarm system
- \* The control panel and LCD display enables each watch winder to be set independently to different rotation programme and turning directions.
- \* With the silent gear driven motors, it can rotate up to 6-12 automatic watches with flex foam cushions. The latest LCD display offers total control of the winding cycle.

ALL VALUABLES INSIDE: different watch storage space with automatic winding option, multipurpose compartments that can store money, jewelry, documents and other valuables.