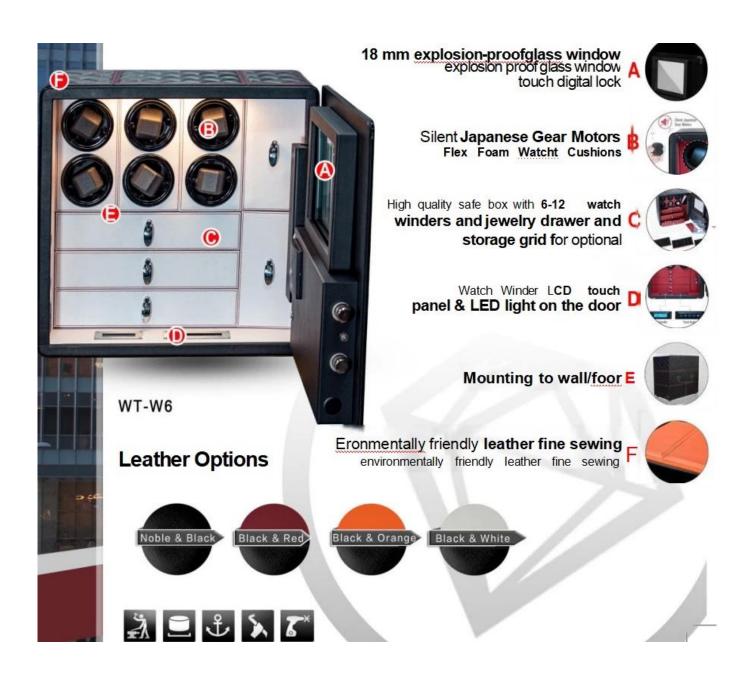

# Model:LY-WJ-9

- \*High quality safe box with 6-12 watch winders and jewelry drawer and storage grid for optional
- \*external in PU-Leather with white stitch,inside with attractive mirror-steel front
- \*Constructed by solid steel with 18mm explosion-proof glass window, has dual door locking bolts& a pry-resistant hinge bar
- \*LCD touch panel & LED light on the safe box door
- \*safe size:H414\*W433\*D234mm
- \*suitable for depositing 9 watch rotors + 1 jewelry drawer + 2 storage grid

## Advantages

- \* With intelligent detector alarm system
- \* The control panel and LCD display enables each watch winder to be set independently to different rotation programme and turning directions.
- \* With the silent gear driven motors, it can rotate up to 6-12 automatic watches with flex foam cushions. The latest LCD display offers total control of the winding cycle.

ALL VALUABLES INSIDE: different watch storage space with automatic winding option, multipurpose compartments that can store money, jewelry, documents and other valuables.