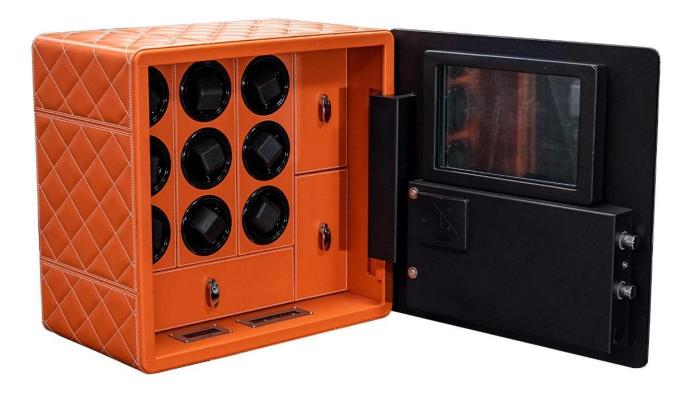

# Model:LY-WJ-9

- \*High quality safe box with 6-12 watch winders and jewelry drawer and storage grid for optional
- \*external in PU-Leather with white stitch,inside with attractive mirror-steel front
- \*Constructed by solid steel with 18mm explosion-proof glass window, has dual door locking bolts& a pry-resistant hinge bar
- \*LCD touch panel & LED light on the safe box door
- \*safe size:H414\*W433\*D234mm
- \*suitable for depositing 9 watch rotors + 1 jewelry drawer + 2 storage grid

## Advantages

- \* With intelligent detector alarm system
- \* The control panel and LCD display enables each watch winder to be set independently to different rotation programme and turning directions.
- \* With the silent gear driven motors, it can rotate up to 6-12 automatic watches with flex foam cushions. The latest LCD display offers total control of the winding cycle.

ALL VALUABLES INSIDE: different watch storage space with automatic winding option, multipurpose compartments that can store money, jewelry, documents and other valuables.