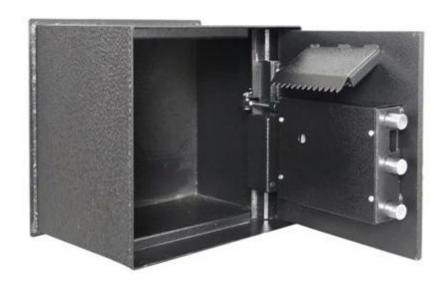

## Description and data of the safe

- 1.Product model:BZ-SFP73
- 2.material:steel plate
- 3.lock:keypad lock and standard lock is blade lock
- 4.application:home hotel office bank
- 5.colour is black
- 6.weight:200kgs
- 7.external size:H800XW500XD460mm
- 8.internal dimension:720x420x320mm
- 9.packing size:920x520x520mm
- 10.inside body thickness:2mm

- 11.outside body thickness:2mm
- 12.inside door thickness:2mm
- 13.outside door thickness:3mm
- 14.inside door is formed concrete
- 15. with relocking device
- 16.power supply:4XAA alkaline battery
- 17.Optional lock: Lagard electronic lock or lagard mechanical combination lock
- 18.Drill-resistant hardened plate, spring relocker
- 19.Color: Powder coat black (customer color
- available based on ordered quantity)
- 20.Paint: Durable and attractive charcoal gray
- hammer paint finish.
- 21.Loading quantity for a 20FCL is 80pcs.
- 22. We have veriety of options to choose and also can build safes according to your specifications.