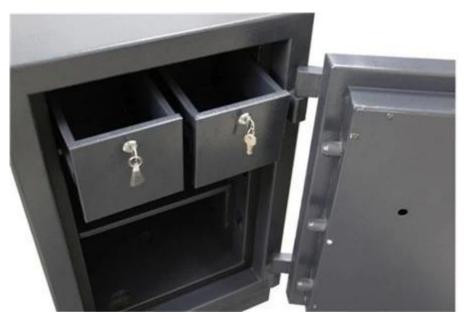

## Description and data of the safe

- 1.Product model:BZ-SFP73
- 2.material:steel plate
- 3.lock:keypad lock and standard lock is blade lock
- 4.application:home hotel office bank
- 5.colour is black
- 6.weight:200kgs
- 7.external size:H800XW500XD460mm
- 8.internal dimension:720x420x320mm
- 9.packing size:920x520x520mm
- 10.inside body thickness:2mm

- 11.outside body thickness:2mm
- 12.inside door thickness:2mm
- 13.outside door thickness:3mm
- 14.inside door is formed concrete
- 15. with relocking device
- 16.power supply:4XAA alkaline battery
- 17.Optional lock: Lagard electronic lock or lagard mechanical combination lock
- 18.Drill-resistant hardened plate, spring relocker
- 19.Color: Powder coat black (customer color
- available based on ordered quantity)
- 20.Paint: Durable and attractive charcoal gray
- hammer paint finish.
- 21.Loading quantity for a 20FCL is 80pcs.
- 22. We have veriety of options to choose and also can build safes according to your specifications.