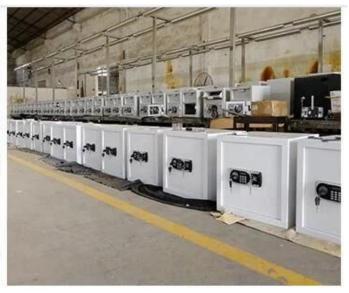

## Description and data of the safe

- 1.Product model:BZ-SFP73
- 2.material:steel plate
- 3.lock:keypad lock and standard lock is blade lock
- 4.application:home hotel office bank
- 5.colour is black
- 6.weight:200kgs
- 7.external size:H800XW500XD460mm
- 8.internal dimension:720x420x320mm
- 9.packing size:920x520x520mm
- 10.inside body thickness:2mm

- 11.outside body thickness:2mm
- 12.inside door thickness:2mm
- 13.outside door thickness:3mm
- 14.inside door is formed concrete
- 15. with relocking device
- 16.power supply:4XAA alkaline battery
- 17.Optional lock: Lagard electronic lock or lagard mechanical combination lock
- 18.Drill-resistant hardened plate, spring relocker
- 19.Color: Powder coat black (customer color
- available based on ordered quantity)
- 20.Paint: Durable and attractive charcoal gray
- hammer paint finish.
- 21.Loading quantity for a 20FCL is 80pcs.
- 22. We have veriety of options to choose and also can build safes according to your specifications.