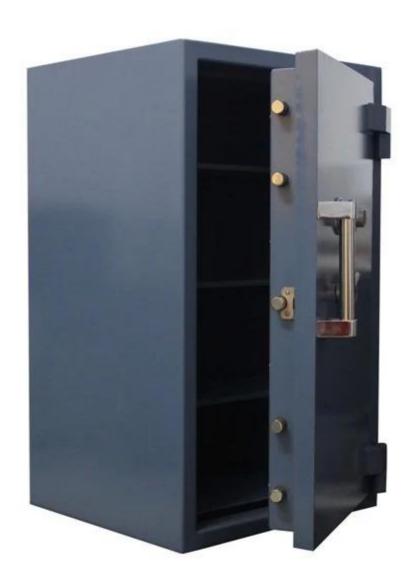

## Description and data of the safe

- 1.Product model:BZ-SFP73
- 2.material:steel plate
- 3.lock:keypad lock and standard lock is blade lock
- 4.application:home hotel office bank
- 5.colour is black
- 6.weight:200kgs
- 7.external size:H800XW500XD460mm
- 8.internal dimension:720x420x320mm
- 9.packing size:920x520x520mm
- 10.inside body thickness:2mm

- 11.outside body thickness:2mm
- 12.inside door thickness:2mm
- 13.outside door thickness:3mm
- 14.inside door is formed concrete
- 15. with relocking device
- 16.power supply:4XAA alkaline battery
- 17.Optional lock: Lagard electronic lock or lagard mechanical combination lock
- 18.Drill-resistant hardened plate, spring relocker
- 19.Color: Powder coat black (customer color
- available based on ordered quantity)
- 20.Paint: Durable and attractive charcoal gray
- hammer paint finish.
- 21.Loading quantity for a 20FCL is 80pcs.
- 22. We have veriety of options to choose and also can build safes according to your specifications.