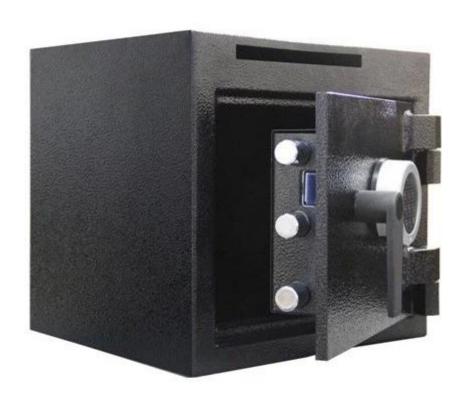

## Description and data of the safe

- 1.Product model:BZ-SFP73
- 2.material:steel plate
- 3.lock:keypad lock and standard lock is blade lock
- 4.application:home hotel office bank
- 5.colour is black
- 6.weight:200kgs
- 7.external size:H800XW500XD460mm
- 8.internal dimension:720x420x320mm
- 9.packing size:920x520x520mm
- 10.inside body thickness:2mm

- 11.outside body thickness:2mm
- 12.inside door thickness:2mm
- 13.outside door thickness:3mm
- 14.inside door is formed concrete
- 15. with relocking device
- 16.power supply:4XAA alkaline battery
- 17.Optional lock: Lagard electronic lock or lagard mechanical combination lock
- 18.Drill-resistant hardened plate, spring relocker
- 19.Color: Powder coat black (customer color
- available based on ordered quantity)
- 20.Paint: Durable and attractive charcoal gray
- hammer paint finish.
- 21.Loading quantity for a 20FCL is 80pcs.
- 22. We have veriety of options to choose and also can build safes according to your specifications.