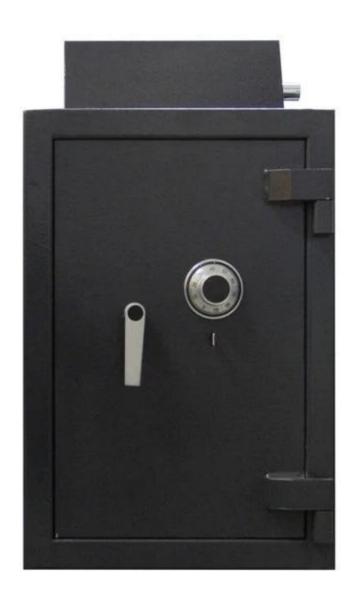

## Description and data of the safe

- 1.Product model:BZ-SFP73
- 2.material:steel plate
- 3.lock:keypad lock and standard lock is blade lock
- 4.application:home hotel office bank
- 5.colour is black
- 6.weight:200kgs
- 7.external size:H800XW500XD460mm
- 8.internal dimension:720x420x320mm
- 9.packing size:920x520x520mm
- 10.inside body thickness:2mm

- 11.outside body thickness:2mm
- 12.inside door thickness:2mm
- 13.outside door thickness:3mm
- 14.inside door is formed concrete
- 15. with relocking device
- 16.power supply:4XAA alkaline battery
- 17.Optional lock: Lagard electronic lock or lagard mechanical combination lock
- 18.Drill-resistant hardened plate, spring relocker
- 19.Color: Powder coat black (customer color
- available based on ordered quantity)
- 20.Paint: Durable and attractive charcoal gray
- hammer paint finish.
- 21.Loading quantity for a 20FCL is 80pcs.
- 22. We have veriety of options to choose and also can build safes according to your specifications.