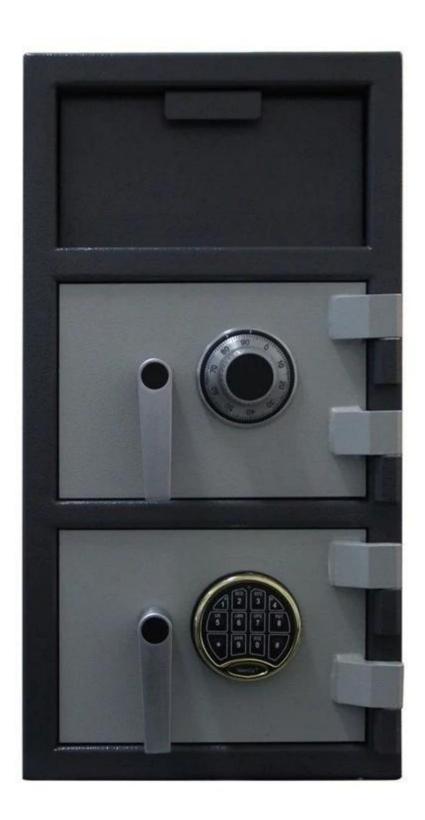

## Description and data of the safe

- 1.Product model:BZ-SFP73
- 2.material:steel plate
- 3.lock:keypad lock and standard lock is blade lock
- 4.application:home hotel office bank
- 5.colour is black
- 6.weight:200kgs
- 7.external size:H800XW500XD460mm
- 8.internal dimension:720x420x320mm
- 9.packing size:920x520x520mm
- 10.inside body thickness:2mm

- 11.outside body thickness:2mm
- 12.inside door thickness:2mm
- 13.outside door thickness:3mm
- 14.inside door is formed concrete
- 15. with relocking device
- 16.power supply:4XAA alkaline battery
- 17.Optional lock: Lagard electronic lock or lagard mechanical combination lock
- 18.Drill-resistant hardened plate, spring relocker
- 19.Color: Powder coat black (customer color
- available based on ordered quantity)
- 20.Paint: Durable and attractive charcoal gray
- hammer paint finish.
- 21.Loading quantity for a 20FCL is 80pcs.
- 22. We have veriety of options to choose and also can build safes according to your specifications.