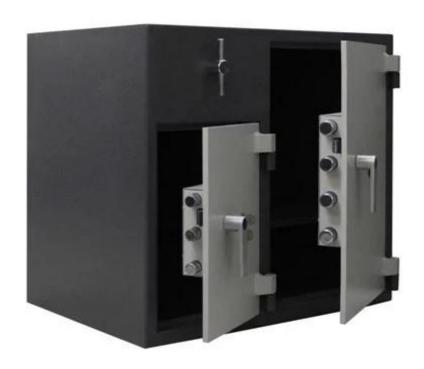

Top rotary hopper loading
Double doors
Drill-resistant hard plate
Spring re-locker
this kind of safe is suitable for commerical use
You can directly put the bill and coin to the slot.

12mm thick solid steel door and 3mm body solid steel hinge. Heavy duty dead-bar and 4 predrilled anchor holes. Unique "tube" in tube design which maks "fishing difficulty. The lock protected by a drill resistant hard plate. A punch activated relock system.

Rotary safe provides you the advantage of quick drop. This hopper safe rotates to deposit the items inside the lock box and includes an anti-fish baffle to deter the removal of the contents. Rotary depository safes are ideal for handling money bags and other items of high value.

Top loading anti-fishing rotary hopper heavy duty teel hinges battery operated electronic lock 25mm diameter locking bolts net weigth is 120KGS

options for more size:

H508XW356XD356MM weight:41kgs and the loading quantity is 312pcs for a 20FCL H330XW229XD305MM weight:20kgs and the loading quantity is 792pcs for a 20FCL