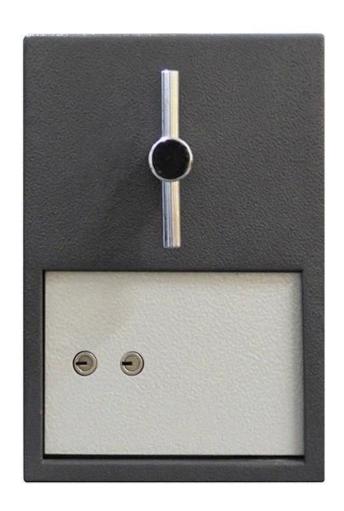

Top rotary hopper loading
Double doors
Drill-resistant hard plate
Spring re-locker
this kind of safe is suitable for commerical use
You can directly put the bill and coin to the slot.

12mm thick solid steel door and 3mm body solid steel hinge. Heavy duty dead-bar and 4 predrilled anchor holes. Unique "tube" in tube design which maks "fishing difficulty. The lock protected by a drill resistant hard plate. A punch activated relock system.

Rotary safe provides you the advantage of quick drop. This hopper safe rotates to deposit the items inside the lock box and includes an anti-fish baffle to deter the removal of the contents. Rotary depository safes are ideal for handling money bags and other items of high value.

Top loading anti-fishing rotary hopper heavy duty teel hinges battery operated electronic lock 25mm diameter locking bolts net weigth is 120KGS

options for more size:

H508XW356XD356MM weight:41kgs and the loading quantity is 312pcs for a 20FCL H330XW229XD305MM weight:20kgs and the loading quantity is 792pcs for a 20FCL