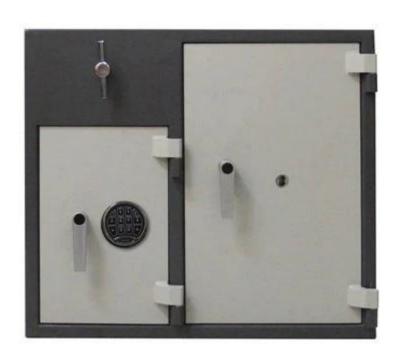

Top rotary hopper loading
Double doors
Drill-resistant hard plate
Spring re-locker
this kind of safe is suitable for commerical use
You can directly put the bill and coin to the slot.

12mm thick solid steel door and 3mm body solid steel hinge. Heavy duty dead-bar and 4 predrilled anchor holes. Unique "tube" in tube design which maks "fishing difficulty. The lock protected by a drill resistant hard plate. A punch activated relock system.

Rotary safe provides you the advantage of quick drop. This hopper safe rotates to deposit the items inside the lock box and includes an anti-fish baffle to deter the removal of the contents. Rotary depository safes are ideal for handling money bags and other items of high value.