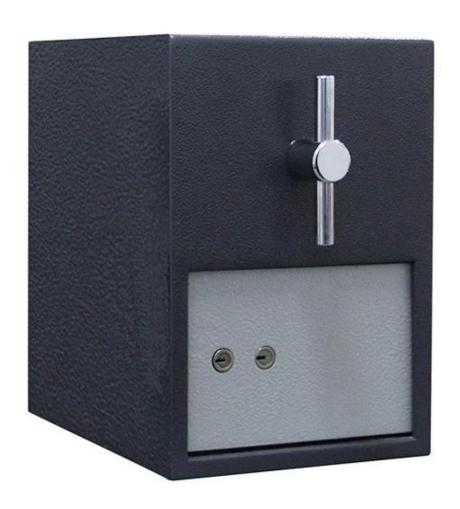

Top rotary hopper loading
Double doors
Drill-resistant hard plate
Spring re-locker
this kind of safe is suitable for commerical use
You can directly put the bill and coin to the slot.

12mm thick solid steel door and 3mm body solid steel hinge. Heavy duty dead-bar and 4 predrilled anchor holes. Unique "tube" in tube design which maks "fishing difficulty. The lock protected by a drill resistant hard plate. A punch activated relock system.

Rotary safe provides you the advantage of quick drop. This hopper safe rotates to deposit the items inside the lock box and includes an anti-fish baffle to deter the removal of the contents. Rotary depository safes are ideal for handling money bags and other items of high value.

Top loading anti-fishing rotary hopper heavy duty teel hinges battery operated electronic lock 25mm diameter locking bolts net weigth is 120KGS

options for more size:

H508XW356XD356MM weight:41kgs and the loading quantity is 312pcs for a 20FCL H330XW229XD305MM weight:20kgs and the loading quantity is 792pcs for a 20FCL