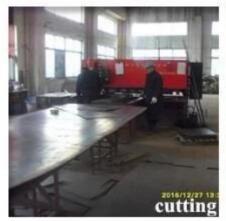

Top rotary hopper loading
Double doors
Drill-resistant hard plate
Spring re-locker
this kind of safe is suitable for commerical use
You can directly put the bill and coin to the slot.

12mm thick solid steel door and 3mm body solid steel hinge. Heavy duty dead-bar and 4 predrilled anchor holes. Unique "tube" in tube design which maks "fishing difficulty. The lock protected by a drill resistant hard plate. A punch activated relock system.