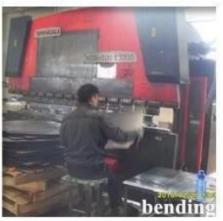

Top rotary hopper loading
Double doors
Drill-resistant hard plate
Spring re-locker
this kind of safe is suitable for commerical use
You can directly put the bill and coin to the slot.

12mm thick solid steel door and 3mm body solid steel hinge. Heavy duty dead-bar and 4 predrilled anchor holes. Unique "tube" in tube design which maks "fishing difficulty. The lock protected by a drill resistant hard plate. A punch activated relock system.