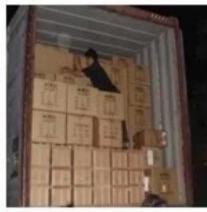

Top loading anti-fishing rotary hopper heavy duty teel hinges battery operated electronic lock 25mm diameter locking bolts net weigth is 120KGS

options for more size:

H508XW356XD356MM weight:41kgs and the loading quantity is 312pcs for a 20FCL H330XW229XD305MM weight:20kgs and the loading quantity is 792pcs for a 20FCL