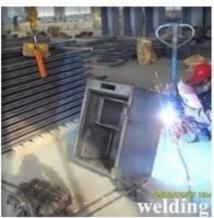

Top rotary hopper loading
Double doors
Drill-resistant hard plate
Spring re-locker
this kind of safe is suitable for commerical use
You can directly put the bill and coin to the slot.

12mm thick solid steel door and 3mm body solid steel hinge. Heavy duty dead-bar and 4 predrilled anchor holes. Unique "tube" in tube design which maks "fishing difficulty. The lock protected by a drill resistant hard plate. A punch activated relock system.