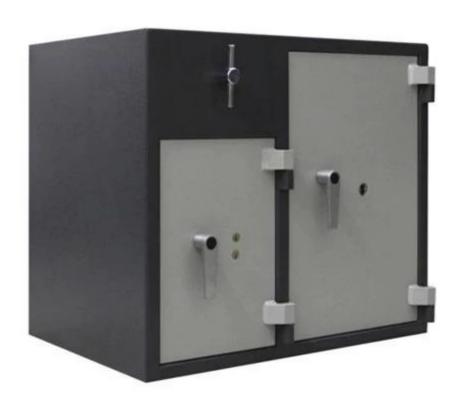

Top rotary hopper loading
Double doors
Drill-resistant hard plate
Spring re-locker
this kind of safe is suitable for commerical use
You can directly put the bill and coin to the slot.

12mm thick solid steel door and 3mm body solid steel hinge. Heavy duty dead-bar and 4 predrilled anchor holes. Unique "tube" in tube design which maks "fishing difficulty. The lock protected by a drill resistant hard plate. A punch activated relock system.

Rotary safe provides you the advantage of quick drop. This hopper safe rotates to deposit the items inside the lock box and includes an anti-fish baffle to deter the removal of the contents. Rotary depository safes are ideal for handling money bags and other items of high value.