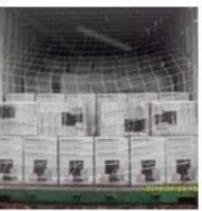

Top loading anti-fishing rotary hopper heavy duty teel hinges battery operated electronic lock 25mm diameter locking bolts net weigth is 120KGS

options for more size:

H508XW356XD356MM weight:41kgs and the loading quantity is 312pcs for a 20FCL H330XW229XD305MM weight:20kgs and the loading quantity is 792pcs for a 20FCL