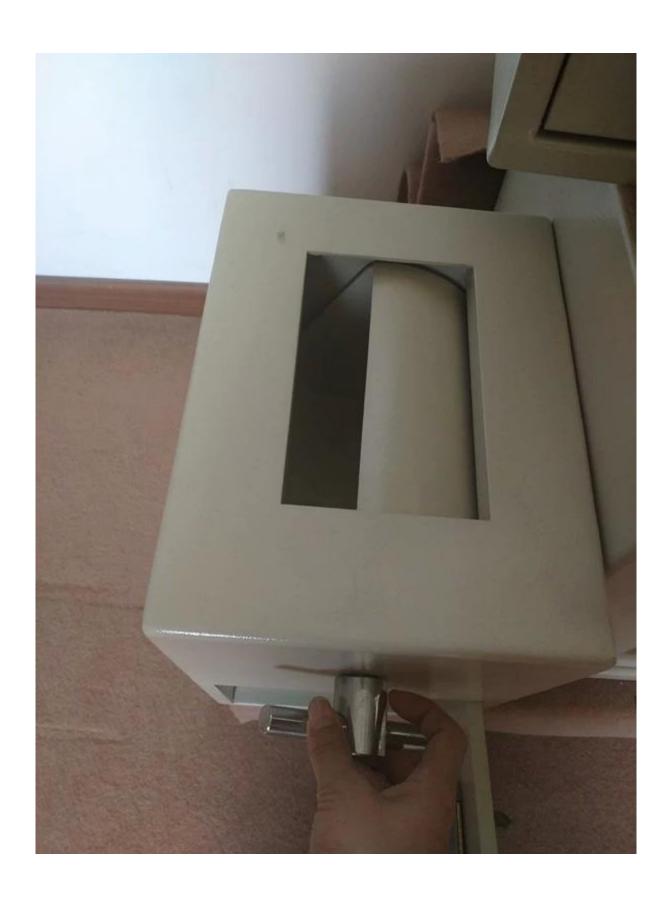

Rotary safe provides you the advantage of quick drop. This hopper safe rotates to deposit the items inside the lock box and includes an anti-fish baffle to deter the removal of the contents. Rotary depository safes are ideal for handling money bags and other items of high value.

Top loading anti-fishing rotary hopper heavy duty teel hinges battery operated electronic lock 25mm diameter locking bolts net weigth is 120KGS

options for more size:

H508XW356XD356MM weight:41kgs and the loading quantity is 312pcs for a 20FCL H330XW229XD305MM weight:20kgs and the loading quantity is 792pcs for a 20FCL