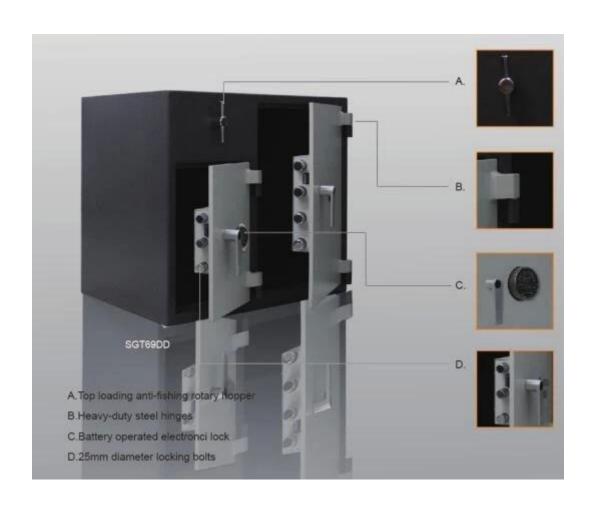

Top rotary hopper loading
Double doors
Drill-resistant hard plate
Spring re-locker
this kind of safe is suitable for commerical use
You can directly put the bill and coin to the slot.

12mm thick solid steel door and 3mm body solid steel hinge. Heavy duty dead-bar and 4 predrilled anchor holes. Unique "tube" in tube design which maks "fishing difficulty. The lock protected by a drill resistant hard plate. A punch activated relock system.

Rotary safe provides you the advantage of quick drop. This hopper safe rotates to deposit the items inside the lock box and includes an anti-fish baffle to deter the removal of the contents. Rotary depository safes are ideal for handling money bags and other items of high value.

Top loading anti-fishing rotary hopper heavy duty teel hinges battery operated electronic lock 25mm diameter locking bolts net weigth is 120KGS

options for more size:

H508XW356XD356MM weight:41kgs and the loading quantity is 312pcs for a 20FCL H330XW229XD305MM weight:20kgs and the loading quantity is 792pcs for a 20FCL