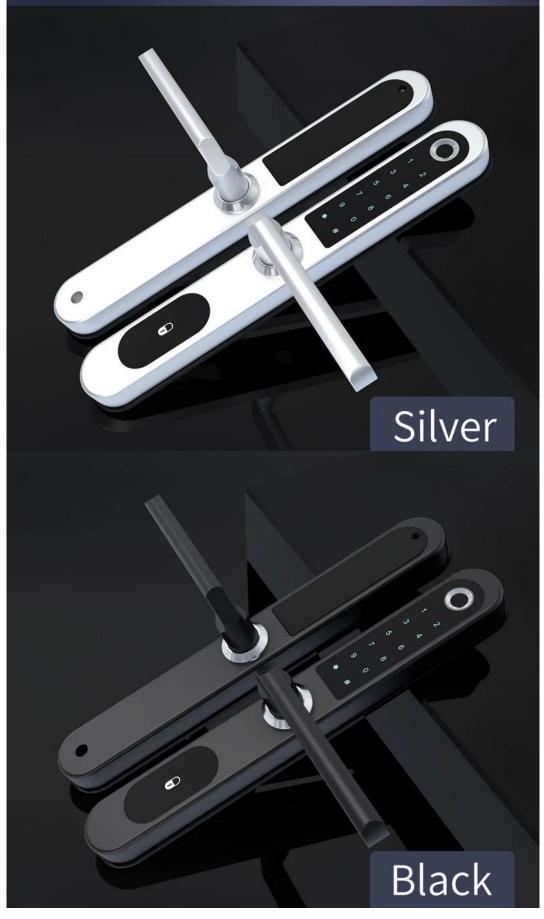

|
| backup power                    | DC 9V                                             |
| Low pressure alarm              | 4.9 volts                                         |
| Operating temperature           | -10°C-55°C                                        |
| Working humidity                | 10%-90%                                           |
| Storage temperature             | -20°C-7 0°C                                       |
| Open the door direction         | Left open, right open                             |

Product sample room

This is our new developed fingerprint door lock for aluminum door.

And it is with unlocking methods of fingerprint, password, rfid card, bluethood app and emergency keys. This lock is waterproof function.

# The Color



# The Color







### 1.Are you a factory or trade company?

We are a professional factory

### 2.Can we visit your facility?

Yes you are welcome to visit us.

#### 3.Can we put our logo on your products?

Yes, OEM and ODM is acceptable.

#### 4.What is your MOQ?

1 piece.

### 5.What is your leading time?

It is around 2 days to 15 days normally.

## 6.Can we mix up different models to an order?

Yes it is available.



- 1. Factory direct price
- 2. The fastest response and most accurate quotation
- 3. We can control cost of products on the basis of ensuring good quality

4. We have best and responsible after-sales service, some products promise to exchange old one for new one during the warranty period

- 5. We have a professional quality testing team and test 3 times before every d