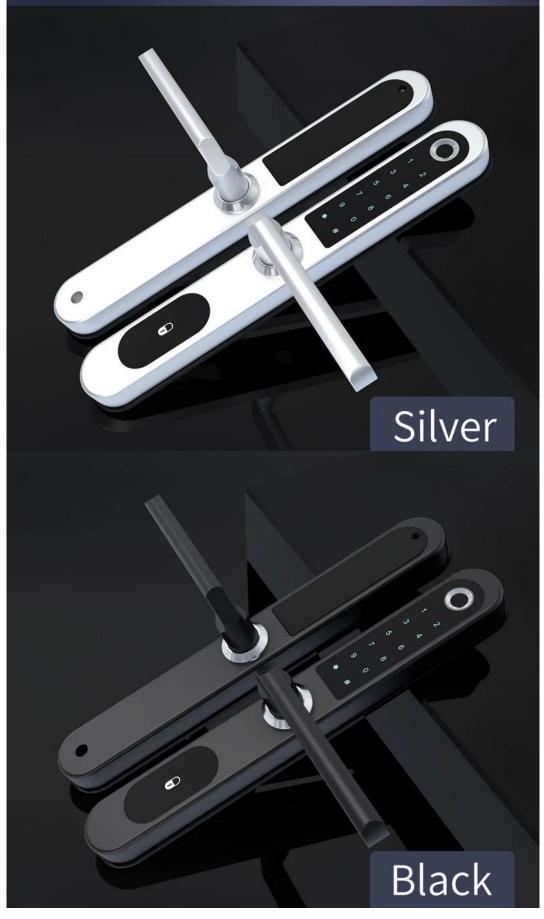

|
| backup power                    | DC 9V                                             |
| Low pressure alarm              | 4.9 volts                                         |
| Operating temperature           | -10°C-55°C                                        |
| Working humidity                | 10%-90%                                           |
| Storage temperature             | -20°C-7 0°C                                       |
| Open the door direction         | Left open, right open                             |

Product sample room

This is our new developed fingerprint door lock for aluminum door.

And it is with unlocking methods of fingerprint, password, rfid card, bluethood app and emergency keys. This lock is waterproof function.

# The Color



# The Color







### 1.Are you a factory or trade company?

We are a professional factory

### 2.Can we visit your facility?

Yes you are welcome to visit us.

#### 3.Can we put our logo on your products?

Yes, OEM and ODM is acceptable.

#### 4.What is your MOQ?

1 piece.

### 5.What is your leading time?

It is around 2 days to 15 days normally.

## 6.Can we mix up different models to an order?

Yes it is available.



- 1. Factory direct price
- 2. The fastest response and most accurate quotation
- 3. We can control cost of products on the basis of ensuring good quality

4. We have best and responsible after-sales service, some products promise to exchange old one for new one during the warranty period

- 5. We have a professional quality testing team and test 3 times before every delivery
- 6.On