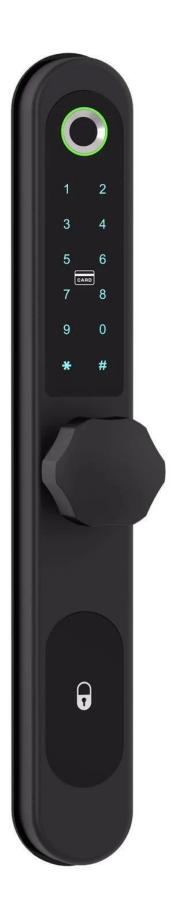

Product sample room

This is our new developed fingerprint door lock for aluminum door.

And it is with unlocking methods of fingerprint, password, rfid card, bluethood app and emergency keys. This lock is waterproof function.

#### Product description

| Product name          | Dluetooth fingerprint door locks                                           |
|-----------------------|----------------------------------------------------------------------------|
| Lock model            | ODS                                                                        |
| Material              | zinc alloy                                                                 |
| Mmergency             | It is keyless access and with mechanical keys for emergency                |
| Suitable              | To install to the aluminum doors                                           |
| Power supply          | 4XAA alkaline battery                                                      |
| The unlocking methods | Include fingerprint, digital password, rfid card, TuyaApp, emergency keys. |
| Application           | Hotels, office                                                             |