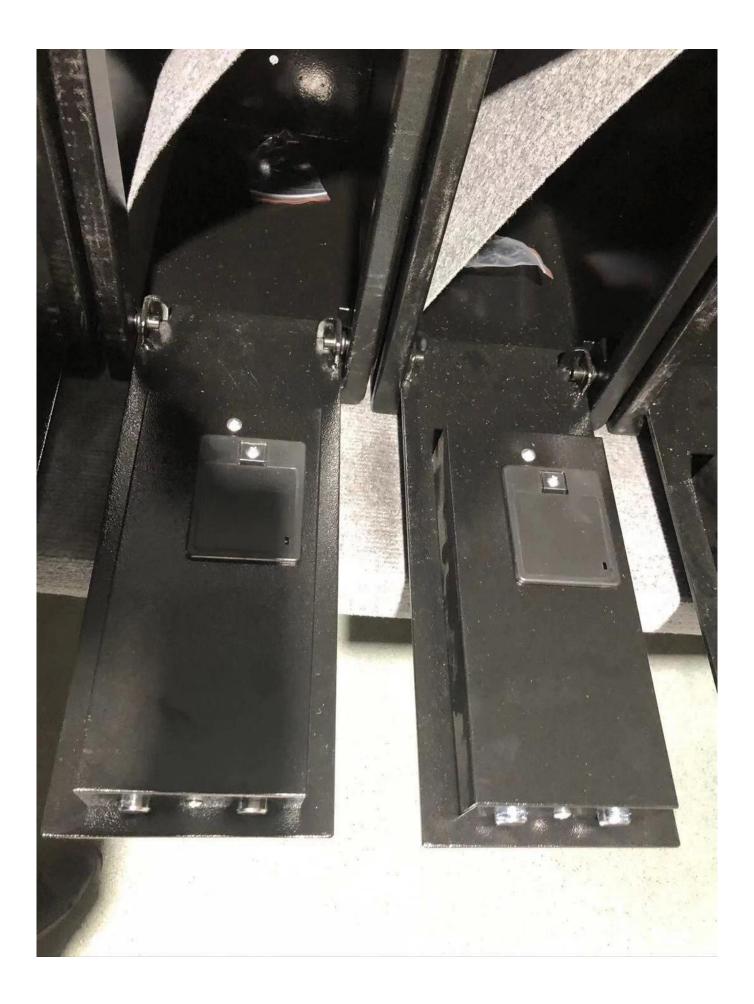

### Led display screen

with ADA compliant plastic button keypad, with inside carpet, with inside battery charge, with low battery warning, with reprogrammable configuration, There has predrilled monting holes on the back and bottom.