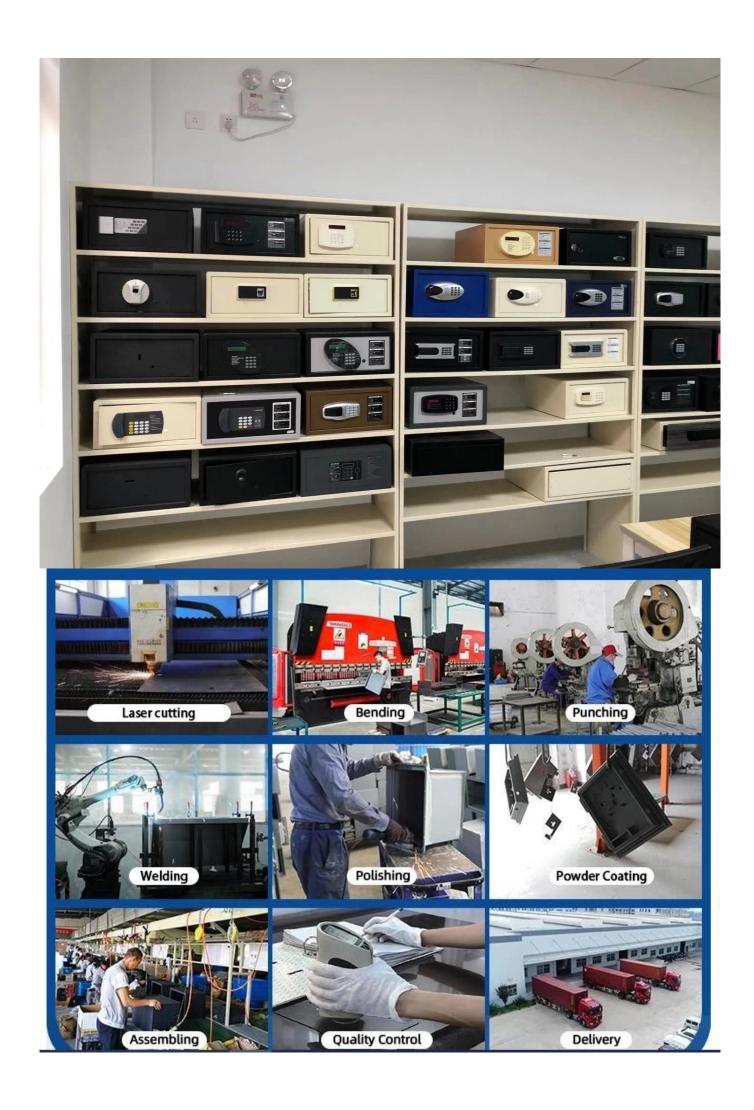

### **OUALITIES&MANUFACTURING**

thickness(mm):1.5mm and 5mm for safe body and door.surface painting is polyester epoxy powder coating.with 6V DC micro motor,high quality SMT PCB.bolts:2 pieces,diameter 18mm,solid steel material.Door opening direction:from left to right(right hinges)