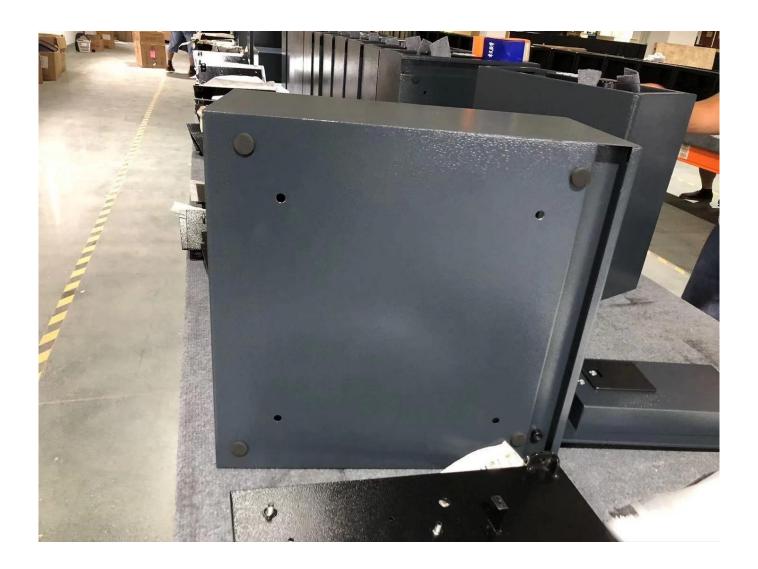

### **OUALITIES&MANUFACTURING**

thickness(mm):1.5mm and 5mm for safe body and door.surface painting is polyester epoxy powder coating.with 6V DC micro motor,high quality SMT PCB.bolts:2 pieces,diameter 18mm,solid steel material.Door opening direction:from left to right(right hinges)