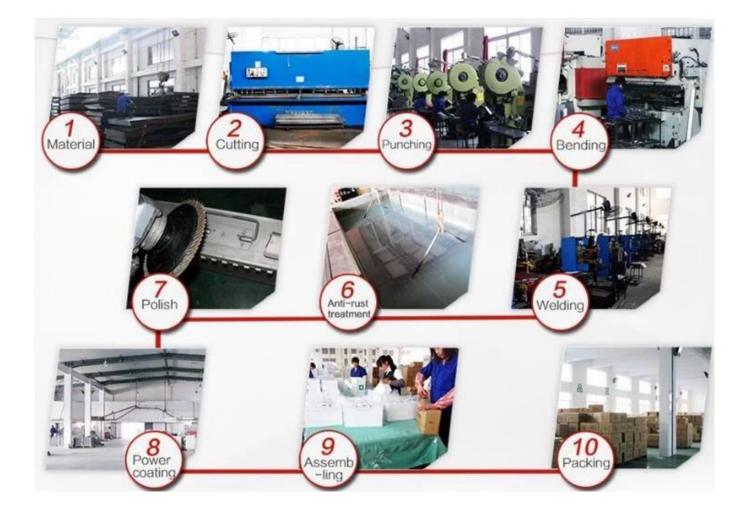

## Factory & Workshop

More than 13 years Digital lock since 2003, Over 10%of the Chinese market is taken by our factory

Certifications

Top(up)open hotel safe is one of our typical hotel safes which sell well.We can make different sizes of them as per different demands.Besides we can also make right open or left open hotel safe with differet size.Such as for 14"laptop or 17"laptop depositing.Our main models are hotel safe,home safe,gun safe cabinet,commercial safe,key lock sage, fireproof safe,burglary safe,hotel door lock,code lock,fingerprint lock etc.Welcome to visit us to discuss details for our cooperation.