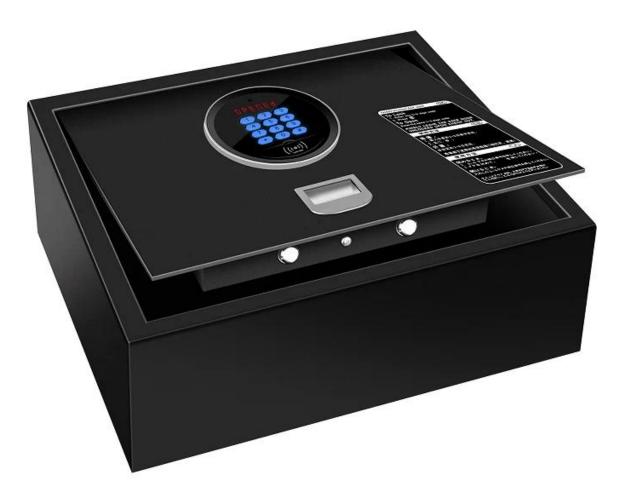

## Hotel RFID lock china factory

when you enter into a hotel room the safe door is at unlocking position, just need to input your private password and press "#" to lock.

manage/master code is for hotel management use. When guest lost their codes, hotel management can use master code to open the safe.

working power is DC6V, usually 4XAA batteries, alkaline is better. with low voltage alarm. with predrilled mounting holes and the anchors are included.

up open password hotel room safes, safe material is steel and with powder coated for internala external surface. It is led display with 3-6 bits password entrance, keyless open the keypad is backlit and help guests operate in the dark.user code and manage code are programmable easily.it has mechanical keys to open for emergency.