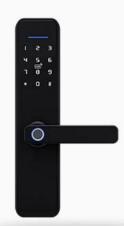

**HOTEL SMARTLOCK X3** 

# Full mirror fingerprint intelligent lock

Docking graffiti smart home, technology man Bluetooth lock, suitable for home, hotel, apartment, homestay and office

Arbitrary angle recognition Fingerprint handle integrated

Quick unlocking Imported chips

Wooden door 5050 anti-collision lock body 72856052 lock body reloading

Dynamic aging password APP is easy to manage