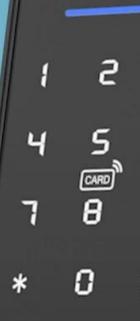

# Core technologyGather together

Hotel management is easier, saves money, saves trouble and saves worry

Bluetooth one-button unlocking

Unlock the door with fingerprint

Open the door with limited time password

Support Wifi (gateway version)

Time-limited IC opens

Key to open the door

Whole-course voice prompt

Trial and error alarm

Electronic anti-lock

Emergency power taking

Lift up and lock