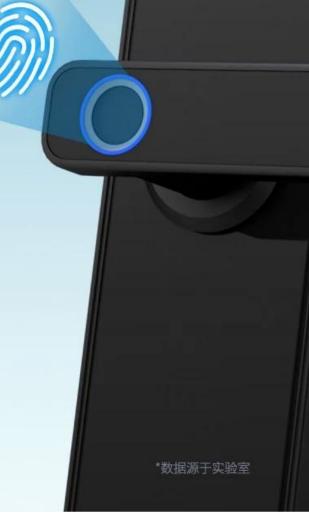

(Fingerprint recognition is fast)

# Semiconductor fingerprint recognition Drive faster and more secure

Three-dimensional fingerprint sensor using highly sensitive semiconductor

The recognition area is larger than the traditional optical fingerprint lock

**<0.001**%\*

False recognition rate

**≤0.01**%\*

Truth rejection rate

**<0.5**S\*

Recognition speed

We deiver the excellent products to all of our customers with our advanced equipment.

锌合金压铸机 Zinc alloy die casting machine