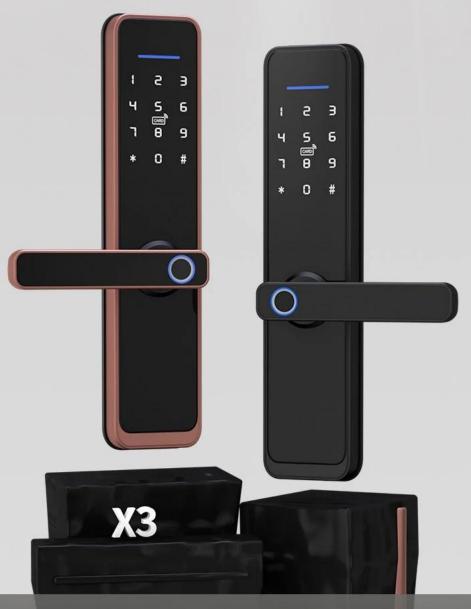

hotel funitures. All of our products are sold to more than twenty countries.

Products features and technical data:

Model:ZJ-X3

lock material:aluminum alloy body lock panel size 300\*63\*22mm side panel 22\*147/22\*165/22\*175/22\*185/22\*190/22\*200/22\*240 for options unlocking method:password,rfid card,fingerprint,emergency key,App standard parts:

5050 double latches,160size side panel(board), aluminum body, English system, card, password, biometric fingerprint, key, we chat programme, five in one, stay open, silent mode. Options:

Tuya, biometric fingerprint.

Avaiable colours:ancient red,black,silver

China made Tuya APP biometric fingerprint card wifi door lock

FAO:

FAO:

Q:Are you a factory or trade company?

A:a group factory, and we have own trade company.

Q:Can we buy a sample to test?

**HOTEL SMARTLOCK X3** 

# X3 graffiti version

# X3 five-in-one edition

- WIFI unlocking function of mobile phone
- Graffiti smart APP
- Support WeChat applet
- Open the door by sending password remotely
- Remotely record local APP users
- Unlocking records are stored locally
- Cloud real-time update of unlocking records
- Remote door opening
- Remote deletion of temporary password in lock
- Smart home supporting door lock linkage