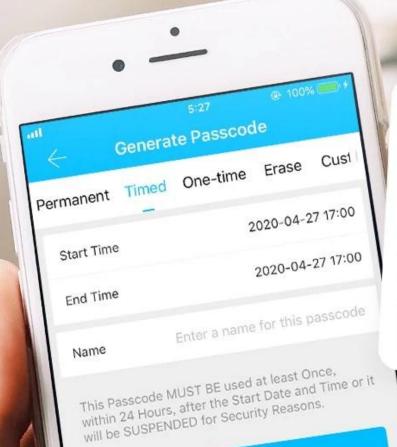

# Good assistant of tenant management

Remote control for renting

No network available

Time-limited passcode

One-time passcode

Hello, Here is your Passcode: 37853564

Start time: 2020-04-27

17:00

End time: 2020-05-27

17:00

Type: Timed

Lock name: smart.lock

To Unlock - Press # PASS-

CODE #

Notes:The Passcode should be used at least ONCE before 2020-04-28

Cenerate