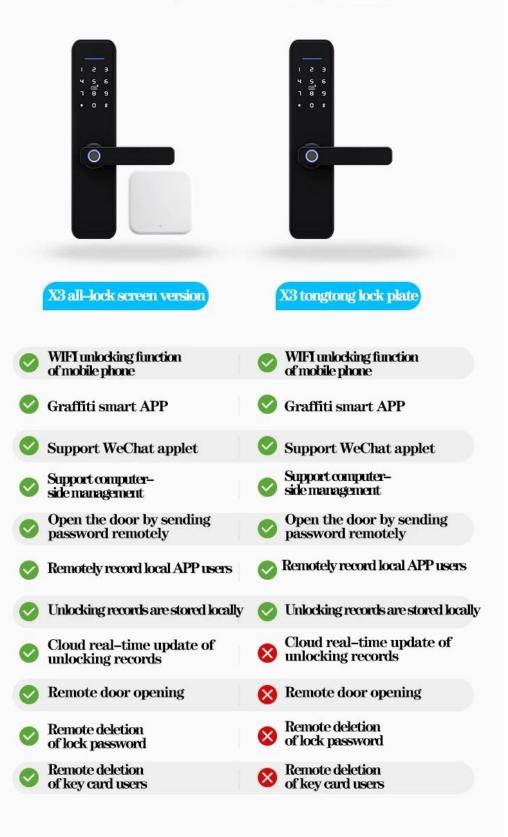

# X3 graffiti version

# X3 five-in-one edition

- WIFI unlocking function of mobile phone
- Graffiti smart APP
- Support WeChat applet
- Open the door by sending password remotely
- Remotely record local APP users
- Unlocking records are stored locally
- Cloud real-time update of unlocking records
- Remote door opening
- Remote deletion of temporary password in lock
- Smart home supporting door lock linkage

- WIFI unlocking function of mobile phone
- Support WeChat applet
- Open the door by sending password remotely
- Remotely record local APP users
- Unlocking records are stored locally
- Cloud real-time update of unlocking records
- Remote door opening
- Remote deletion of temporary password in lock
- Smart home supporting door lock linkage