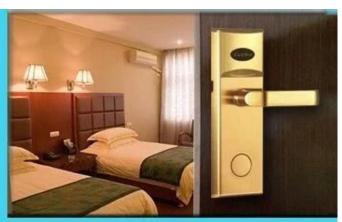

## Hotel key card lock on sale

- 10. Working humidity: ≤ 80%
- 11.Unlocking card:sensor cards
- 13.door thickness:from 30~50mm
- 14.Unlocking record:Saving the last 1000 pcs unclocking records(including key unlocking)
- 15.Sensor distance:3~5cm
- 16.Lock net/gross weight:2.9~3.5 kgs/4kgs-4.5kgs
- 17.voltage alarm:yes,less than 4.8V lock will alarm to indicate.
- 18. Fake closing alarm: yes

**Hotel safe supplier china** 

As a professional manufacturer of secure password steel China, our main independent research and development products are advanced fingerprint lock, combination lock, security lock, hotel door lock system, smart locker sauna cabinet, keypad lock, lock e-Cabinets that are widely used in the hotel access control system, massage center, office building, apartment, villa, etc.