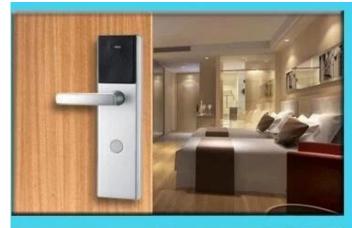

## **Product Description**

## Hotel key card lock on sale

- 10. Working humidity: ≤ 80%
- 11.Unlocking card:sensor cards
- 13.door thickness:from 30~50mm
- 14.Unlocking record:Saving the last 1000 pcs unclocking records(including key unlocking)
- 15.Sensor distance:3~5cm
- 16.Lock net/gross weight:2.9~3.5 kgs/4kgs-4.5kgs
- 17.voltage alarm:yes,less than 4.8V lock will alarm to indicate.
- 18. Fake closing alarm: yes