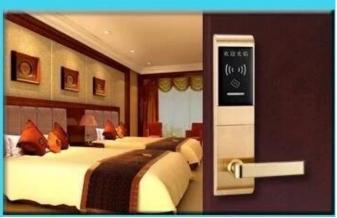

## Hotel key card lock on sale

- 10. Working humidity: ≤ 80%
- 11.Unlocking card:sensor cards
- 13.door thickness:from 30~50mm
- 14.Unlocking record:Saving the last 1000 pcs unclocking records(including key unlocking)
- 15.Sensor distance:3~5cm
- 16.Lock net/gross weight:2.9~3.5 kgs/4kgs-4.5kgs
- 17.voltage alarm:yes,less than 4.8V lock will alarm to indicate.
- 18. Fake closing alarm: yes

#### **Technical Data:**

- 1.Battery life span:12~16 months
- 2.Card Type:ATMEL Temic induction card
- 3.Starting time:<1 second
- 4. Master card capacity: 2
- 5.Guest card capacity:200
- 6. Working Voltage: Direct current 6V, 4pcs alkaline batteries
- 7.Static power consumption:<4µA
- 8. Dynamic power consumption: around 200 mA
- 9. Working temperature: -20 to 50 centigrade