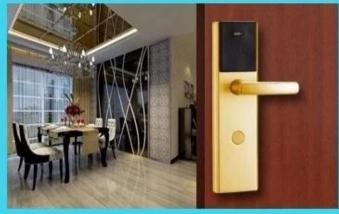

## Hotel key card lock on sale

- 10. Working humidity: ≤ 80%
- 11.Unlocking card:sensor cards
- 13.door thickness:from 30~50mm
- 14.Unlocking record:Saving the last 1000 pcs unclocking records(including key unlocking)
- 15.Sensor distance:3~5cm
- 16.Lock net/gross weight:2.9~3.5 kgs/4kgs-4.5kgs
- 17.voltage alarm:yes,less than 4.8V lock will alarm to indicate.
- 18. Fake closing alarm: yes

#### **Technical Data:**

- 1.Battery life span:12~16 months
- 2.Card Type:ATMEL Temic induction card
- 3.Starting time:<1 second
- 4. Master card capacity: 2
- 5.Guest card capacity:200
- 6. Working Voltage: Direct current 6V, 4pcs alkaline batteries
- 7.Static power consumption:<4µA
- 8. Dynamic power consumption: around 200 mA
- 9. Working temperature: -20 to 50 centigrade