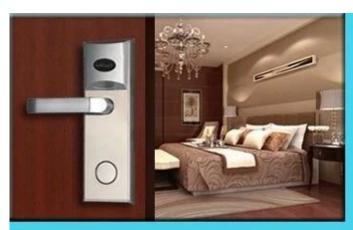

## Hotel key card lock on sale

- 10. Working humidity: ≤ 80%
- 11.Unlocking card:sensor cards
- 13.door thickness:from 30~50mm
- 14.Unlocking record:Saving the last 1000 pcs unclocking records(including key unlocking)
- 15.Sensor distance:3~5cm
- 16.Lock net/gross weight:2.9~3.5 kgs/4kgs-4.5kgs
- 17.voltage alarm:yes,less than 4.8V lock will alarm to indicate.
- 18. Fake closing alarm: yes

#### **Technical Data:**

- 1.Battery life span:12~16 months
- 2.Card Type:ATMEL Temic induction card
- 3.Starting time:<1 second
- 4. Master card capacity: 2
- 5.Guest card capacity:200
- 6. Working Voltage: Direct current 6V, 4pcs alkaline batteries
- 7.Static power consumption:<4µA
- 8. Dynamic power consumption: around 200 mA
- 9. Working temperature: -20 to 50 centigrade