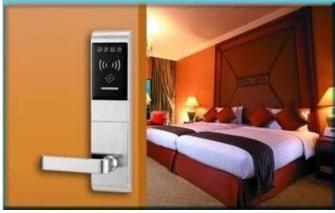

## Hotel key card lock on sale

- 10. Working humidity: ≤ 80%
- 11.Unlocking card:sensor cards
- 13.door thickness:from 30~50mm
- 14.Unlocking record:Saving the last 1000 pcs unclocking records(including key unlocking)
- 15.Sensor distance:3~5cm
- 16.Lock net/gross weight:2.9~3.5 kgs/4kgs-4.5kgs
- 17.voltage alarm:yes,less than 4.8V lock will alarm to indicate.
- 18. Fake closing alarm: yes

#### **Technical Data:**

- 1.Battery life span:12~16 months
- 2.Card Type:ATMEL Temic induction card
- 3.Starting time:<1 second
- 4. Master card capacity: 2
- 5.Guest card capacity:200
- 6. Working Voltage: Direct current 6V, 4pcs alkaline batteries
- 7.Static power consumption:<4µA
- 8. Dynamic power consumption: around 200 mA
- 9. Working temperature: -20 to 50 centigrade