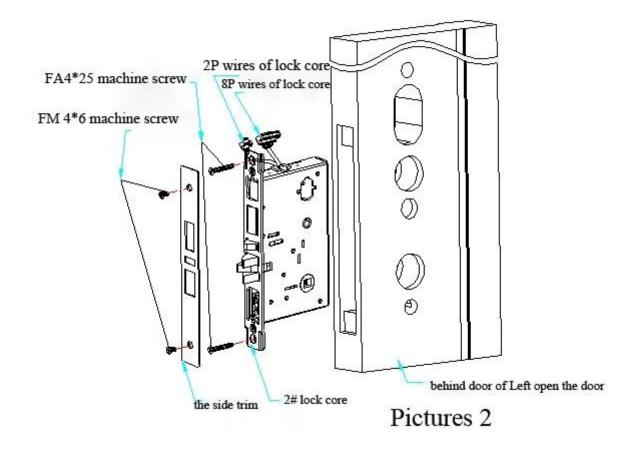

## Hotel key card lock on sale

- 10. Working humidity: ≤ 80%
- 11.Unlocking card:sensor cards
- 13.door thickness:from 30~50mm
- 14.Unlocking record:Saving the last 1000 pcs unclocking records(including key unlocking)
- 15.Sensor distance:3~5cm
- 16.Lock net/gross weight:2.9~3.5 kgs/4kgs-4.5kgs
- 17.voltage alarm:yes,less than 4.8V lock will alarm to indicate.
- 18. Fake closing alarm: yes