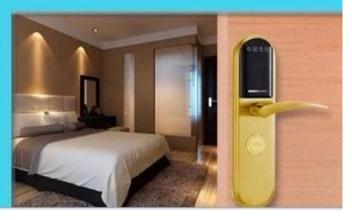

## Hotel key card lock on sale

- 10. Working humidity: ≤ 80%
- 11.Unlocking card:sensor cards
- 13.door thickness:from 30~50mm
- 14.Unlocking record:Saving the last 1000 pcs unclocking records(including key unlocking)
- 15.Sensor distance:3~5cm
- 16.Lock net/gross weight:2.9~3.5 kgs/4kgs-4.5kgs
- 17.voltage alarm:yes,less than 4.8V lock will alarm to indicate.
- 18. Fake closing alarm: yes

**Hotel safe supplier china** 

As a professional manufacturer of secure password steel China, our main independent research and development products are advanced fingerprint lock, combination lock, security lock, hotel door lock system, smart locker sauna cabinet, keypad lock, lock e-Cabinets that are widely used in the hotel access control system, massage center, office building, apartment, villa, etc.