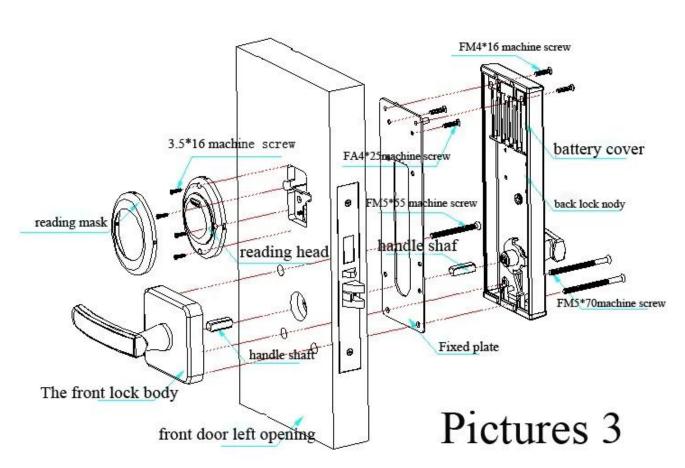

## **Product Description**

#### **Technical Data:**

- 1.Battery life span:12~16 months
- 2.Card Type:ATMEL Temic induction card
- 3.Starting time:<1 second
- 4. Master card capacity: 2
- 5.Guest card capacity:200
- 6. Working Voltage: Direct current 6V, 4pcs alkaline batteries
- 7.Static power consumption:<4µA
- 8. Dynamic power consumption: around 200 mA
- 9. Working temperature: -20 to 50 centigrade

## Hotel key card lock on sale

- 10. Working humidity: ≤ 80%
- 11.Unlocking card:sensor cards
- 13.door thickness:from 30~50mm
- 14.Unlocking record:Saving the last 1000 pcs unclocking records(including key unlocking)
- 15.Sensor distance:3~5cm
- 16.Lock net/gross weight:2.9~3.5 kgs/4kgs-4.5kgs
- 17.voltage alarm:yes,less than 4.8V lock will alarm to indicate.
- 18. Fake closing alarm: yes