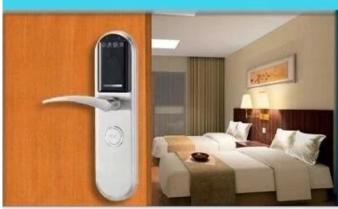

## Hotel key card lock on sale

- 10. Working humidity: ≤ 80%
- 11.Unlocking card:sensor cards
- 13.door thickness:from 30~50mm
- 14.Unlocking record:Saving the last 1000 pcs unclocking records(including key unlocking)
- 15.Sensor distance:3~5cm
- 16.Lock net/gross weight:2.9~3.5 kgs/4kgs-4.5kgs
- 17.voltage alarm:yes,less than 4.8V lock will alarm to indicate.
- 18. Fake closing alarm: yes

**Hotel safe supplier china** 

As a professional manufacturer of secure password steel China, our main independent research and development products are advanced fingerprint lock, combination lock, security lock, hotel door lock system, smart locker sauna cabinet, keypad lock, lock e-Cabinets that are widely used in the hotel access control system, massage center, office building, apartment, villa, etc.