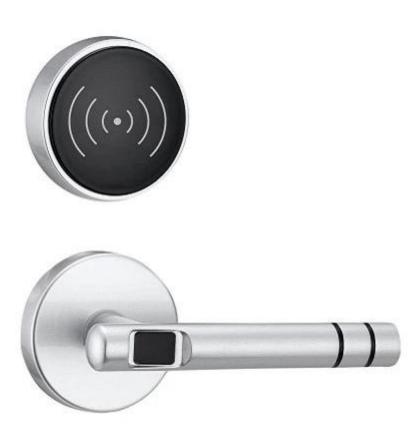

## Hotel key card lock on sale

- 10. Working humidity: ≤ 80%
- 11.Unlocking card:sensor cards
- 13.door thickness:from 30~50mm
- 14.Unlocking record:Saving the last 1000 pcs unclocking records(including key unlocking)
- 15.Sensor distance:3~5cm
- 16.Lock net/gross weight:2.9~3.5 kgs/4kgs-4.5kgs
- 17.voltage alarm:yes,less than 4.8V lock will alarm to indicate.
- 18. Fake closing alarm: yes