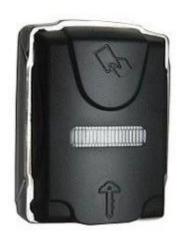

#### **Technical Data:**

- 1.Battery life span:12~16 months
- 2.Card Type:ATMEL Temic induction card
- 3.Starting time:<1 second
- 4. Master card capacity: 2
- 5.Guest card capacity:200
- 6. Working Voltage: Direct current 6V, 4pcs alkaline batteries
- 7.Static power consumption:<4µA
- 8. Dynamic power consumption: around 200 mA
- 9. Working temperature: -20 to 50 centigrade

## Hotel key card lock on sale

- 10. Working humidity: ≤ 80%
- 11.Unlocking card:sensor cards
- 13.door thickness:from 30~50mm
- 14.Unlocking record:Saving the last 1000 pcs unclocking records(including key unlocking)
- 15.Sensor distance:3~5cm
- 16.Lock net/gross weight:2.9~3.5 kgs/4kgs-4.5kgs
- 17.voltage alarm:yes,less than 4.8V lock will alarm to indicate.
- 18. Fake closing alarm: yes