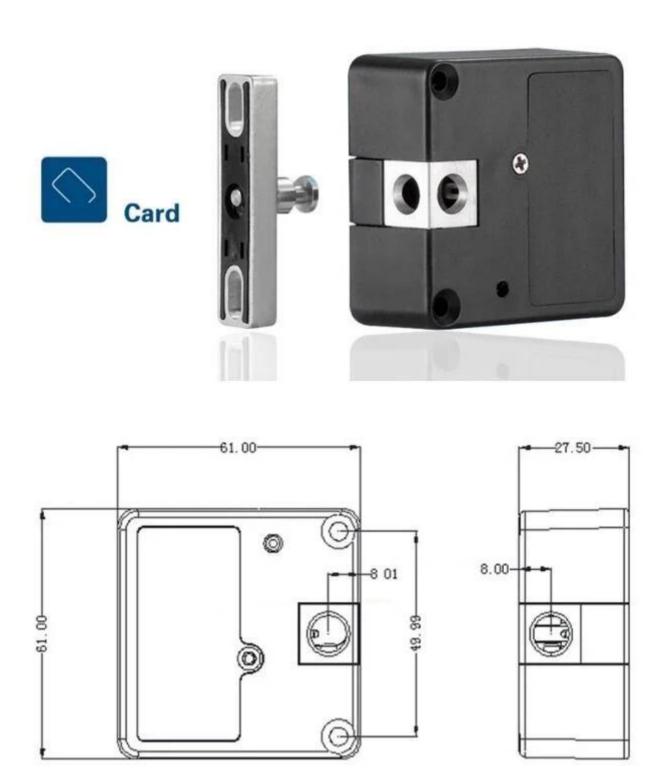

#### Cabinet lock manufacturer china

steel body and ABS black case. Suitable for steel or wood storage. Unlocked by RFID card. Swipe distance can be 3cm more. Lock can be installed hidden in drawer or cabinet.

#### How it works?

Work without software, each cabinet lock works with the fixed key card. Function card: master card, key card. The master card is used to create key card. The key card is used to open the door. The same card can be shared by all of the locks.

#### Create Mater Card

Press 'Reset button, touch the card want to become Master card. All of the cabinets can share the same Master Card

#### Create Key Card

Touch Master Card 2 times, then touch the card want to become Key card. Terminate all key cards: Touch the mother card for 3 times successively. lock size:part 1),61x61mm; part 2),61x27.5mm.

| Material                  | Zinc Alloy                                           |  |  |
|---------------------------|------------------------------------------------------|--|--|
| Finish                    | Silver/ Rose Gold/ PVD Gold                          |  |  |
| Unlocking Card            | TM/ EM/ Mifare one/ ID                               |  |  |
| Unlocking methods         | Single card/ Double cards                            |  |  |
| Four level management     | Master card, manager card, service card, guest card. |  |  |
| Starting time             | <1 second                                            |  |  |
| Working Voltage           | Direct current 1.5V, 4 pieces of 2A alkaline battery |  |  |
| Battery Life Span         | over 15 months                                       |  |  |
| External power interface  | Yes                                                  |  |  |
| Static power consumption  | <5µA                                                 |  |  |
| Dynamic power consumption | About 200 mA                                         |  |  |
| Working temperature       | -30 to 80 degreed Celsius                            |  |  |
| Working Humidity          | ≤ 80%                                                |  |  |
| Lock Weight               | 0.27-0.35 kg                                         |  |  |
| Warranty                  | 1 year, lifetime maintenance                         |  |  |