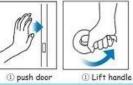

Lift handle can be locked from outside

<sup>(1)</sup> push door <sup>(2)</sup> Lift hand Card reader <sup>2</sup>pcs MIID 13,56mhz cords fr

Hotel RFID lock on sale china

**Our Team** 