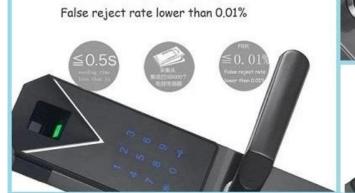

Garbled Function You can input any number before or after correct password Get rid of the key trouble

d any number

High-tech Biological fingerprints technology more security, easy identify

Free-style handle design to protect any break-in attempt and pass 300 thousand times test.