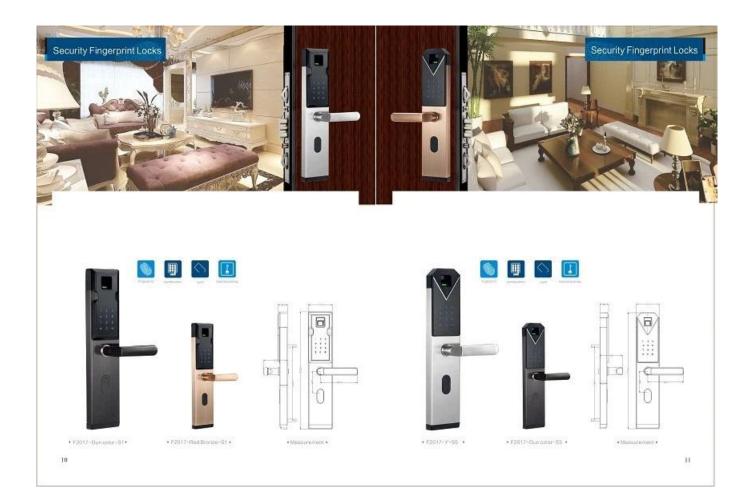

## Safe box factory china

Keyless Electronic Biometric Fingerprint Passowrd Door Lock

Adopting America TI core chip ensures high precision and high safety performance. Unique sliding cover—dustproof and waterproof, fashion and high class. (for F01, F03, F07, F08 series) OEM & ODM available. Fake closing alar, Jimmying resistance and low voltage alarm. With normal-open function.

Door thickness range from 38 to 55mm

Suitable door:Wooden / Steel / Security Door

Unlock way:Fingerprint, password, card, mechanical key

## Technical Parameter

Input password: \*\*\*\*5201314\*\*\*\*

any number

| Name :      | F2017E-S5                                   |
|-------------|---------------------------------------------|
| Colour:     | Black                                       |
| Material :  | Stainless steel                             |
| Unlock :    | Fingerprint+Password + Card + Machanical ke |
| Battery :   | 4pcs 1.5V LR6 alialine batteries            |
| Thickness   | More than 38mm                              |
| Cylinder :  | Anti-theft lock core                        |
| Size panel  | 370.4mm*77.4mm                              |
| Card type : | RFID card                                   |
| Capacity :  | 100pcs fingerprint                          |