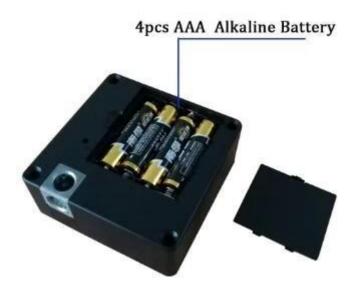

Four level management: Master card, manager card, service card, guest card.

Starting time:<1 second

Master card capacity:1

Guest card capacity:16

Working Voltage: Direct current 1.5V,4 pieces of AA alkaline battery

Life span of the battery:over 15 months

External power interface: Available. ( audio interface)

Unlocking methods: Single card / Double cards.

Static power consumption: <5 µA

Dynamic power consumption: About 200 mA