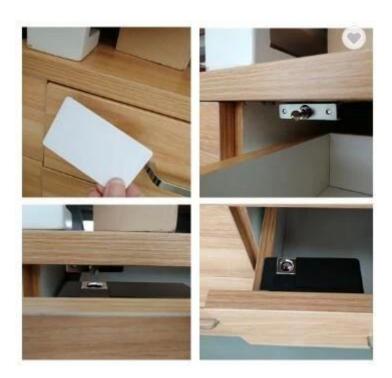

## **Product description**

Zinc alloy and ABS material.

Invisible Hidden Rfid Drawer Lock

Colour:black

Unlock way:temic card

Suitable for wood door

Single card unlocking or double card unlocking both available(guest card + service card)

### **Hotel lock supplier china**

With rebound function

Low voltage alarm function: if the voltage lower than 2.4V

Card in plastic wristband or watchband:waterproof, moisture proof, anti-corrosion.

Jimmying resistance function: when unlocking abnormally, the lock will alarm.

External power supply for emergency unlocking.

Mechanical keys available in some certain case

### Intelligent lock factory china

TM card unlocking with more than 100,000 times life span.

Four level management available - master card, manage card, service card, guest card.

Master Card: Only master card in the same system, issue or cancel service card and guest card.

Manager Card: Open all locks in the system. (For single card unlocking)

Service Card: Open locks in certain area.

Guest Card: Open one certain room.

Unlocking Card:ID

Unlocking methods:Single card/ Double cards