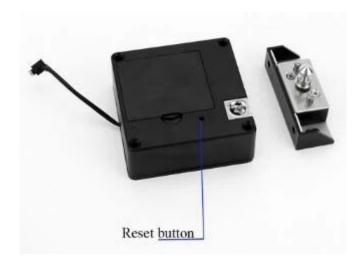

rvice card and guest card.

Manager Card: Open all locks in the system. (For single card unlocking)

Service Card: Open locks in certain area.

Guest Card: Open one certain room.

Unlocking Card:ID

Unlocking methods:Single card/ Double cards

Four level management: Master card, manager card, service card, guest card.

Starting time:<1 second

Master card capacity:1

Guest card capacity:16

Working Voltage: Direct current 1.5V,4 pieces of AA alkaline battery

Life span of the battery:over 15 months



External power interface: Available. ( audio interface)

Unlocking methods: Single card / Double cards.

Static power consumption: <5 µA

Dynamic power consumption: About 200 mA

Working temperature:-30 to 80 degreed celsius

Working humidity:<95%

The battery life:Open door for 10000 times





# **Our Team**

More than 13 yearsDigital lock since 2003,Over 10%of the Chinese market is taken by our factory,

We are famouse factory in China and specializing in various of hotel locks, digital code locks, fingerprint biometric lock, home safes, hotel safe, gun safes, commercial safe, deposit safes, floor safe etc. for buyers in the world. You are welcome to visit our facility at any time.























#### Certifications

















#### FAO:

### 1. Master key available?

It can program master key to unlock all locks For bulk order, we will send some free master key to you!

2.Is custom logo on available?

We can print your logo And number on Wristband free! Print logo on logo need some payment!

3. How about the lead-time?

Samples in Stock, bulk order. 3-5 workin