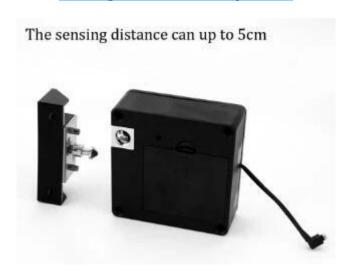

3. How about the lead-time?

Samples in Stock, bulk order. 3-5 working days depends on the quantity!

4. What kind of key frequency to be used for the lock?

It is 125KHZ RFID key by default, 13. 56mhz for optional! When you order please let me know!