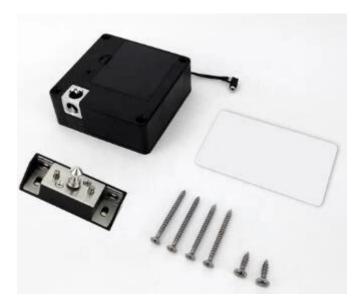

## **Product description**

Zinc alloy and ABS material.

Invisible Hidden Rfid Drawer Lock

Colour:black

Unlock way:temic card

Suitable for wood door

Single card unlocking or double card unlocking both available(guest card + service card)

Manager Card: Open all locks in the system. (For single card unlocking)

Service Card: Open locks in certain area.

Guest Card: Open one certain room.

Unlocking Card:ID

Unlocking methods:Single card/ Double cards

Four level management: Master card, manager card, service card, guest card.

Starting time:<1 second

Master card capacity:1

Guest card capacity:16

Working Voltage: Direct current 1.5V,4 pieces of AA alkaline battery