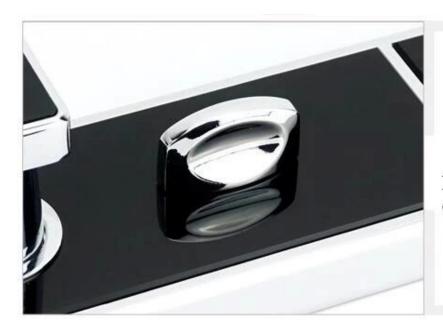

# Lock knob

Locked in the room inside, can not be opened outside

Use one year with 4 pcs 1.5V LR6 alialine batteries

data and instruction

1.Pcb Chip:Tl chips from American Texas Instruments

2.working temperature: -20°C□50°C 3.Static power consumption: □4μA