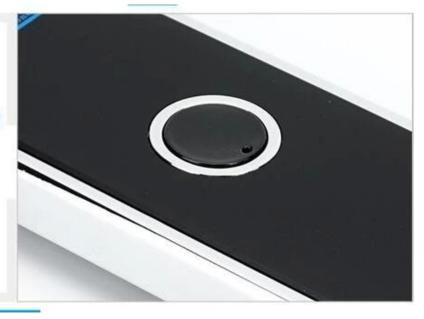

## Card reader

US ATMEL Temic sensor cards, unlocking with non-contact sensor card.