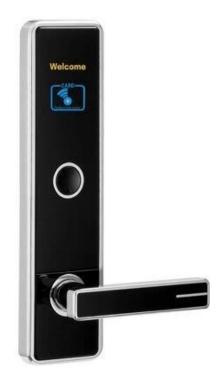

### China wholesale electronic smart card hotel door lock

Two independent unlocking methods: Card and mechanical key Jimmying resistance, fake closing alarm and low voltage alarm Hotel lock suitable for wooden door of 35~55mm thickness.

Color: golden/ silver/ antique brass/ Red patina

With normal-open function 200 guest cards available System logic: Anti-collision Loop

Dead Bolt in back plate

### Low price Fingerprint lock china

Reset function to ensure the safety of the lock.

With 6V DC Battery.

Working with alkaline battery, low consumption and long use life.

Adopting America TI core chip ensures high precision and high safety performance.