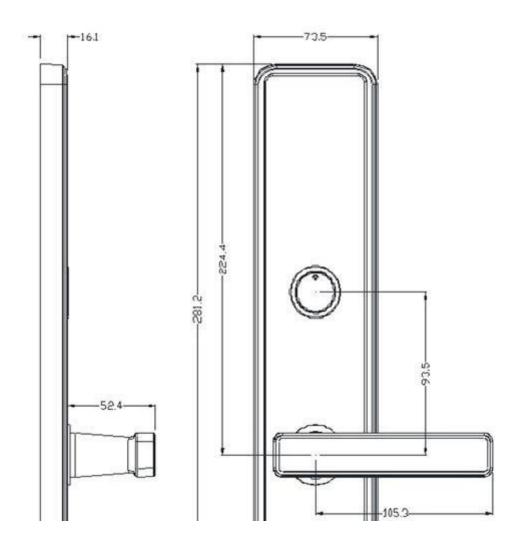

OQC( Outgoing Quality Control):

Overall quality inspection and confirmation before shipment, including packages, accessory kits, user manuals, etc., to ensure the locks to consistent customers' order.

| **             |                                   |
|----------------|-----------------------------------|
| Name:          | 618E                              |
| Colour:        | Silver                            |
| Material:      | Zinc alloy+Alleghe                |
| Unlock:        | Card + mechanical key             |
| Battery:       | 4 pcs 1.5V LR6 alialine batteries |
| Thickness      | More than 38mm                    |
| Cylinder:      | 2# short lock                     |
| Size panel:    | 281.2mmx73.5mm                    |
| Cardtype:      | TEMIC card, MIFARE card           |
| Card capacity: | 200 pieces                        |