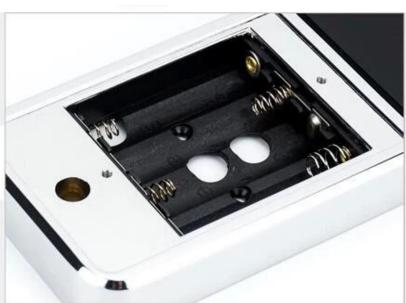

OQC( Outgoing Quality Control):

Overall quality inspection and confirmation before shipment, including packages, accessory kits, user manuals, etc., to ensure the locks to consistent customers' order.

| **             |                                   |
|----------------|-----------------------------------|
| Name:          | 618E                              |
| Colour:        | Silver                            |
| Material:      | Zinc alloy+Alleghe                |
| Unlock:        | Card + mechanical key             |
| Battery:       | 4 pcs 1.5V LR6 alialine batteries |
| Thickness      | More than 38mm                    |
| Cylinder:      | 2# short lock                     |
| Size panel:    | 281.2mmx73.5mm                    |
| Cardtype:      | TEMIC card, MIFARE card           |
| Card capacity: | 200 pieces                        |

# Lock knob

Locked in the room inside, can not be opened outside

Use one year with 4 pcs 1.5V LR6 alialine batteries

data and instruction

1.Pcb Chip:Tl chips from American Texas Instruments

2.working temperature: -20°C□50°C 3.Static power consumption: □4μA