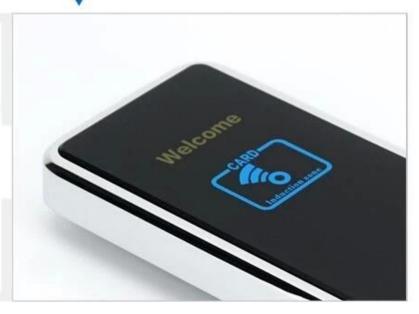

## Card reader

US ATMEL Temic sensor cards, unlocking with non-contact sensor card.