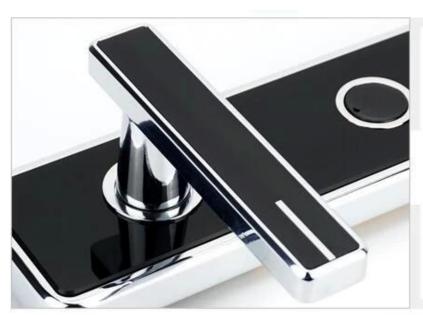

# Handle Design

Ergonomic design, free-style handel, effectively protect the mechanical parts