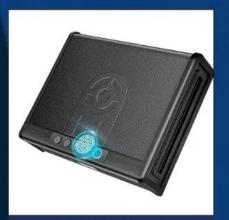

Model:ZJ-T3

Size: $190 \times 94 \times 400 \text{ mm}$ 

Materials used steel

Powder coated for internal and external surface treatment

Unlock method:password,fingerprint,key

Keyless and quick access

Power supply:DC6V

With mechanical keys for emergency

With carpet inside the safe in order to protect valuables or hand guns.

Weight 3.2/3.7kgs

SAFE & SOLID STRUCTURE; The safe combines high security with complete quick access control with its solid construction and biometric technology. Ensure advanced security for your home defense needs.

- 3. Method QUICK ACCESS; There are three methods of access to the gun safe, (biometric fingerprint access, PIN code access, key access safe). Super fast access with excellent access speed of less than 0.2 seconds, for ultra-fast opening. And the latest high-resolution biometric sensors are capable of storing up to 20 unique fingerprints in any pistol safe.
- 4. WIDE RANGE; Portable safes are designed to fit perfectly next to your bed, but also fit in a closet, office, basement, bedroom, or any other convenient location. It's compact and lightweight, making it easy to use at home or on the go. This safes are small enough to easily hide under car seats, between mattresses, or in other out-of-the-way places.