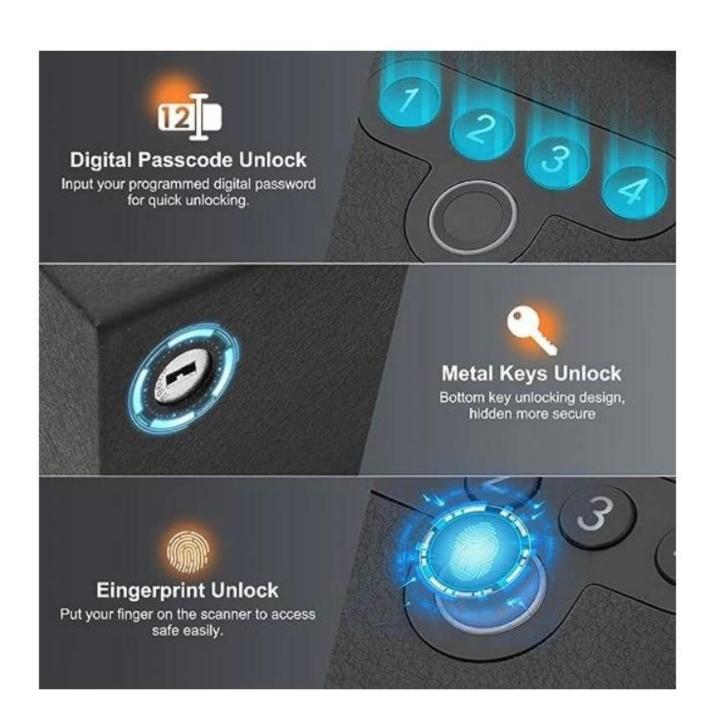

- 3. Method QUICK ACCESS; There are three methods of access to the gun safe, (biometric fingerprint access, PIN code access, key access safe). Super fast access with excellent access speed of less than 0.2 seconds, for ultra-fast opening. And the latest high-resolution biometric sensors are capable of storing up to 20 unique fingerprints in any pistol safe.
- 4. WIDE RANGE; Portable safes are designed to fit perfectly next to your bed, but also fit in a closet, office, basement, bedroom, or any other convenient location. It's compact and lightweight, making it easy to use at home or on the go. This safes are small enough to easily hide under car seats, between mattresses, or in other out-of-the-way places.