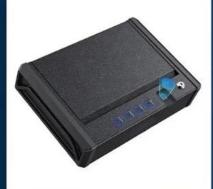

Model:ZJ-T3

Size: $190 \times 94 \times 400 \text{ mm}$ 

Materials used steel

Powder coated for internal and external surface treatment

Unlock method:password,fingerprint,key

Keyless and quick access

Power supply:DC6V

With mechanical keys for emergency

With carpet inside the safe in order to protect valuables or hand guns.

Weight 3.2/3.7kgs

SAFE & SOLID STRUCTURE; The safe combines high security with complete quick access control with its solid construction and biometric technology. Ensure advanced security for your home defense needs.

- 3. Method QUICK ACCESS; There are three methods of access to the gun safe, (biometric fingerprint access, PIN code access, key access safe). Super fast access with excellent access speed of less than 0.2 seconds, for ultra-fast opening. And the latest high-resolution biometric sensors are capable of storing up to 20 unique fingerprints in any pistol safe.
- 4. WIDE RANGE; Portable safes are designed to fit perfectly next to your bed, but also fit in a closet, office, basement, bedroom, or any other convenient location. It's compact and lightweight, making it easy to use at home or on the go. This safes are small enough to easily hide under car seats, between mattresses, or in other out-of-the-way places.