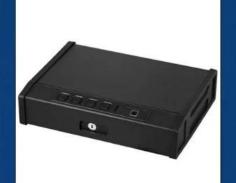

Model:ZJ-T3

Size: $190 \times 94 \times 400 \text{ mm}$ 

Materials used steel

Powder coated for internal and external surface treatment

Unlock method:password,fingerprint,key

Keyless and quick access

Power supply:DC6V

With mechanical keys for emergency

With carpet inside the safe in order to protect valuables or hand guns.

Weight 3.2/3.7kgs

SAFE & SOLID STRUCTURE; The safe combines high security with complete quick access control with its solid construction and biometric technology. Ensure advanced security for your home defense needs.

- 3. Method QUICK ACCESS; There are three methods of access to the gun safe, (biometric fingerprint access, PIN code access, key access safe). Super fast access with excellent access speed of less than 0.2 seconds, for ultra-fast opening. And the latest high-resolution biometric sensors are capable of storing up to 20 unique fingerprints in any pistol safe.
- 4. WIDE RANGE; Portable safes are designed to fit perfectly next to your bed, but also fit in a closet, office, basement, bedroom, or any other convenient location. It's compact and lightweight, making it easy to use at home or on the go. This safes are small enough to easily hide under car seats, between mattresses, or in other out-of-the-way places.