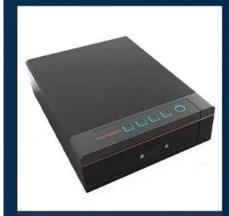

Model:ZJ-T3

Size: $190 \times 94 \times 400 \text{ mm}$ 

Materials used steel

Powder coated for internal and external surface treatment

Unlock method:password,fingerprint,key

Keyless and quick access

Power supply:DC6V

With mechanical keys for emergency

With carpet inside the safe in order to protect valuables or hand guns.

Weight 3.2/3.7kgs

SAFE & SOLID STRUCTURE; The safe combines high security with complete quick access control with its solid construction and biometric technology. Ensure advanced security for your home defense needs.

- 3. Method QUICK ACCESS; There are three methods of access to the gun safe, (biometric fingerprint access, PIN code access, key access safe). Super fast access with excellent access speed of less than 0.2 seconds, for ultra-fast opening. And the latest high-resolution biometric sensors are capable of storing up to 20 unique fingerprints in any pistol safe.
- 4. WIDE RANGE; Portable safes are designed to fit perfectly next to your bed, but also fit in a closet, office, basement, bedroom, or any other convenient location. It's compact and lightweight, making it easy to use at home or on the go. This safes are small enough to easily hide under car seats, between mattresses, or in other out-of-the-way places.