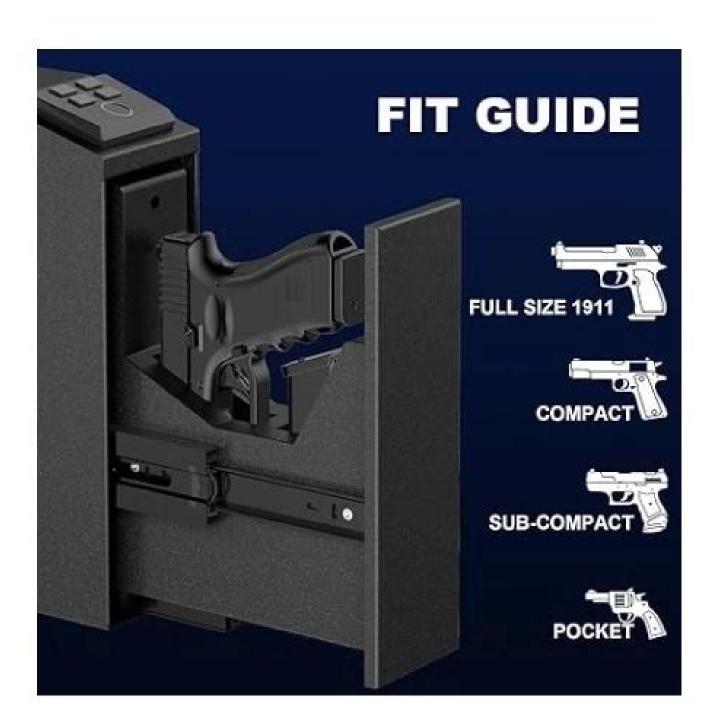

- 3. Method QUICK ACCESS; There are three methods of access to the gun safe, (biometric fingerprint access, PIN code access, key access safe). Super fast access with excellent access speed of less than 0.2 seconds, for ultra-fast opening. And the latest high-resolution biometric sensors are capable of storing up to 20 unique fingerprints in any pistol safe.
- 4. WIDE RANGE; Portable safes are designed to fit perfectly next to your bed, but also fit in a closet, office, basement, bedroom, or any other convenient location. It's compact and lightweight, making it easy to use at home or on the go. This safes are small enough to easily hide under car seats, between mattresses, or in other out-of-the-way places.