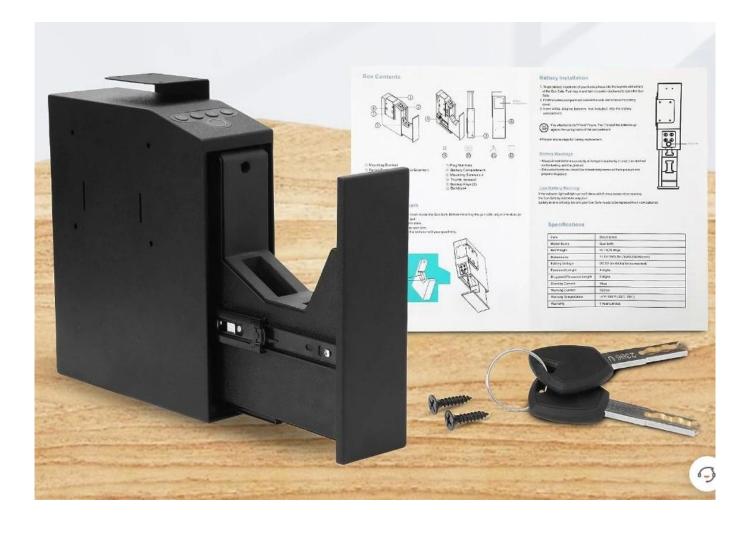

EASY TO USE; The package include 1 x Safe, 2 x Backup Keys, 4 x Mounting Screws, 1 x Manual, 1 x Microfiber Towel (Batteries Not Included). You can use screws to secure the safe to a flat surface, such as a wall or floor. Alternatively, you can choose to place the safe vertically on the floor to keep it stable. The strong dense foam inside the safe ensures that it will not move, shake.