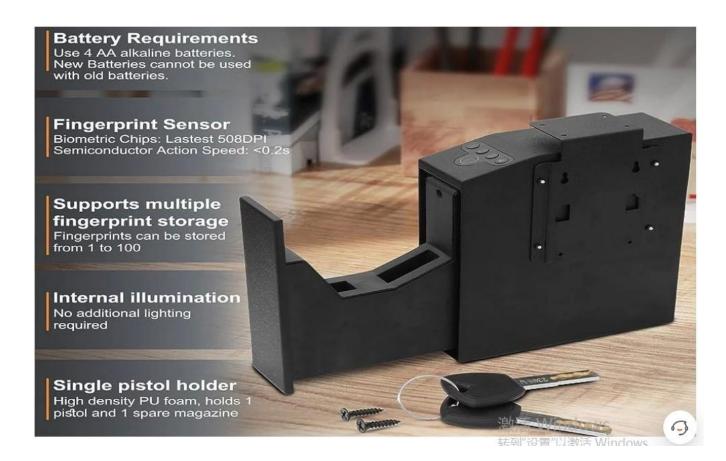

Model:ZJ-T3

Size: $190 \times 94 \times 400 \text{ mm}$ 

Materials used steel

Powder coated for internal and external surface treatment

Unlock method:password,fingerprint,key

Keyless and quick access

Power supply:DC6V

With mechanical keys for emergency

With carpet inside the safe in order to protect valuables or hand guns.

Weight 3.2/3.7kgs

SAFE & SOLID STRUCTURE; The safe combines high security with complete quick access control with its solid construction and biometric technology. Ensure advanced security for your home defense needs.

- 3. Method QUICK ACCESS; There are three methods of access to the gun safe, (biometric fingerprint access, PIN code access, key access safe). Super fast access with excellent access speed of less than 0.2 seconds, for ultra-fast opening. And the latest high-resolution biometric sensors are capable of storing up to 20 unique fingerprints in any pistol safe.
- 4. WIDE RANGE; Portable safes are designed to fit perfectly next to your bed, but also fit in a closet, office, basement, bedroom, or any other convenient location. It's compact and lightweight, making it easy to use at home or on the go. This safes are small enough to easily hide under car seats, between mattresses, or in other out-of-the-way places.