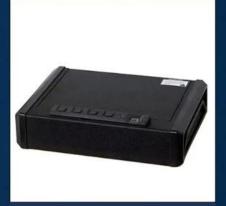

Model:ZJ-T3

Size: $190 \times 94 \times 400 \text{ mm}$ 

Materials used steel

Powder coated for internal and external surface treatment

Unlock method:password,fingerprint,key

Keyless and quick access

Power supply:DC6V

With mechanical keys for emergency

With carpet inside the safe in order to protect valuables or hand guns.

Weight 3.2/3.7kgs

SAFE & SOLID STRUCTURE; The safe combines high security with complete quick access control with its solid construction and biometric technology. Ensure advanced security for your home defense needs.

- 3. Method QUICK ACCESS; There are three methods of access to the gun safe, (biometric fingerprint access, PIN code access, key access safe). Super fast access with excellent access speed of less than 0.2 seconds, for ultra-fast opening. And the latest high-resolution biometric sensors are capable of storing up to 20 unique fingerprints in any pistol safe.
- 4. WIDE RANGE; Portable safes are designed to fit perfectly next to your bed, but also fit in a closet, office, basement, bedroom, or any other convenient location. It's compact and lightweight, making it easy to use at home or on the go. This safes are small enough to easily hide under car seats, between mattresses, or in other out-of-the-way places.