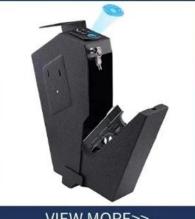

Model:ZJ-T3

Size: $190 \times 94 \times 400 \text{ mm}$ 

Materials used steel

Powder coated for internal and external surface treatment

Unlock method:password,fingerprint,key

Keyless and quick access

Power supply:DC6V

With mechanical keys for emergency

With carpet inside the safe in order to protect valuables or hand guns.

Weight 3.2/3.7kgs

SAFE & SOLID STRUCTURE; The safe combines high security with complete quick access control with its solid construction and biometric technology. Ensure advanced security for your home defense needs.

- 3. Method QUICK ACCESS; There are three methods of access to the gun safe, (biometric fingerprint access, PIN code access, key access safe). Super fast access with excellent access speed of less than 0.2 seconds, for ultra-fast opening. And the latest high-resolution biometric sensors are capable of storing up to 20 unique fingerprints in any pistol safe.
- 4. WIDE RANGE; Portable safes are designed to fit perfectly next to your bed, but also fit in a closet, office, basement, bedroom, or any other convenient location. It's compact and lightweight, making it easy to use at home or on the go. This safes are small enough to easily hide under car seats, between mattresses, or in other out-of-the-way places.