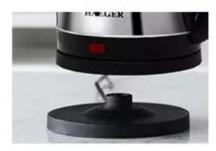

Size:24cm

Heating Style: Chassis Heating

Thickness: 0.24-0.26mm Automatic Shut-off

Cord Type:Cordless

Certification: CE, CCC, GS, CB, RoHS, ISO9001, LFGB, ETL

Power:1500W Voltage:220-240V

Transport Package: 3 Layer Giftbox & 5 Layer Carton

### **Product Feature**

The large capacity of 2.0L

Easy cleaning

stainless steel spout

360 degree rotational base

One key control

Precise pouring control