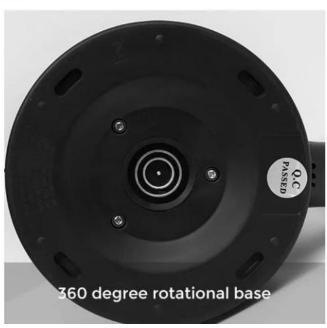

### **Product Feature**

The large capacity of 2.0L

Easy cleaning

stainless steel spout

360 degree rotational base

One key control

Precise pouring control