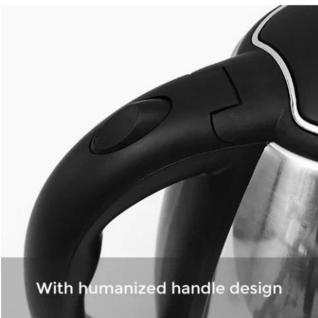

### **Product Feature**

The large capacity of 2.0L

Easy cleaning

stainless steel spout

360 degree rotational base

One key control

Precise pouring control