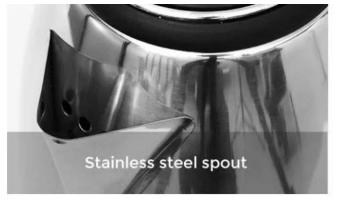

### **Product Feature**

The large capacity of 2.0L

Easy cleaning

stainless steel spout

360 degree rotational base

One key control

Precise pouring control