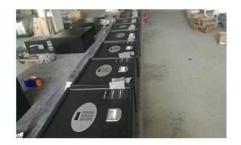

## Certifications

hotel safe is one of our typical safe which was the earliest one we developed. Our standard hotel safe size is H200XW420XD370mm and H200xW500xD400mm. They are especially for 14" and 17" laptop computer depsoting. For our other items please feel free to visit our website. You are welcome to visit us at any time.