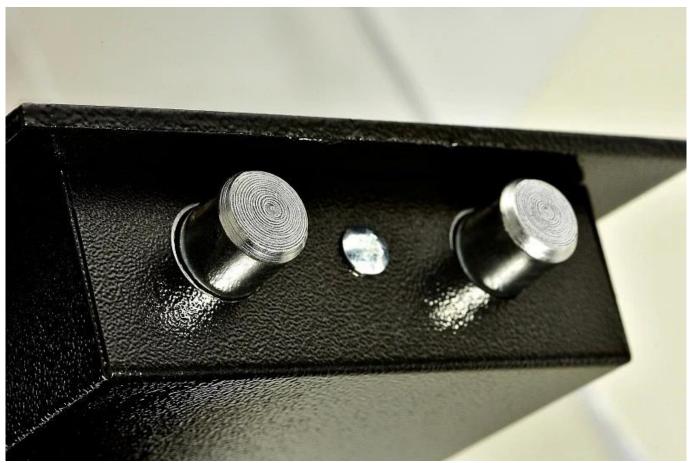

## **Product description**

safe material is good quality steel which is powder coated for surface treatment3-6 bits programmable digital password to manage the safeguest code master code to open the safe separatelyon the keypad there has braille signalmicro motor drivenworking power:4XAA batterieslow voltage alarm, when batteries volatge is lower than 4.8V, system will alarm to indicate you change new batteries