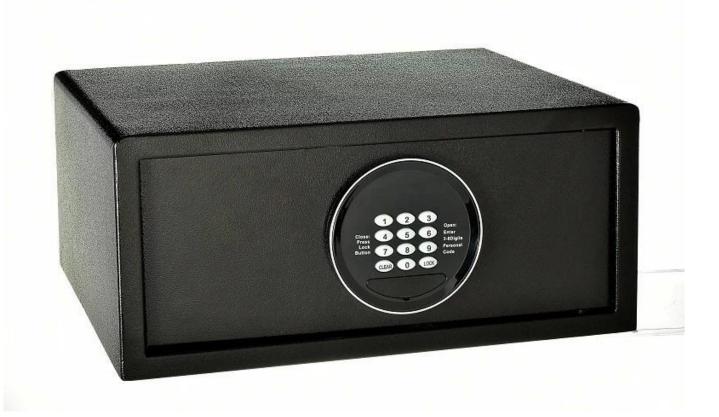

with predrilled holes on the safe which are used to mount on the wall or floorsuitable to deposit 17"laptopcomputer, digital camera, smartphone, cash, passport, certificates, jewelry, watch etc. other valables. safe size: H200XW500XD400mm thickness: 1.5mm/5mm or 2mm/5mm OR CUSTOMIZED