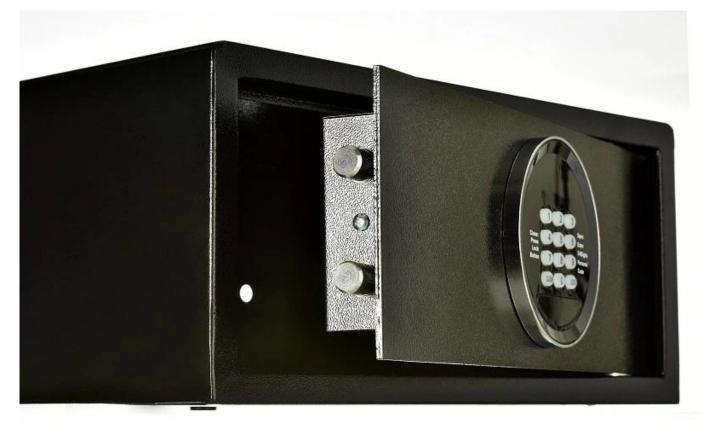

## **Product description**

safe material is good quality steel which is powder coated for surface treatment3-6 bits programmable digital password to manage the safeguest code master code to open the safe separatelyon the keypad there has braille signalmicro motor drivenworking power:4XAA batterieslow voltage alarm, when batteries volatge is lower than 4.8V, system will alarm to indicate you change new batteries