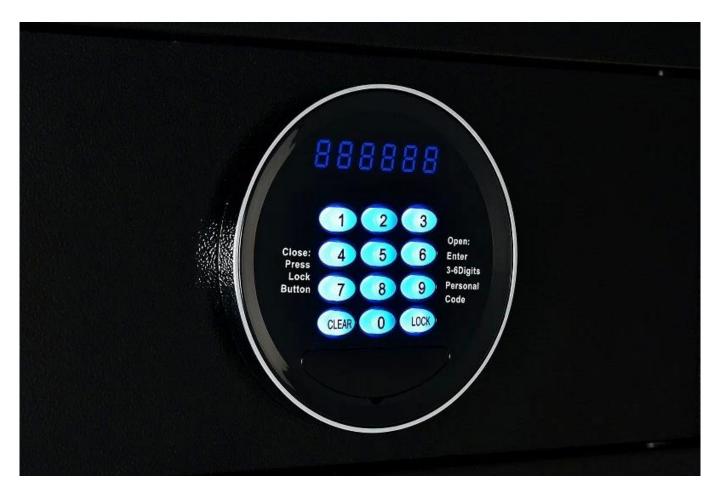

## **Product description**

safe material is good quality steel which is powder coated for surface treatment3-6 bits programmable digital password to manage the safeguest code master code to open the safe separatelyon the keypad there has braille signalmicro motor drivenworking power:4XAA batterieslow voltage alarm, when batteries volatge is lower than 4.8V, system will alarm to indicate you change new batteries