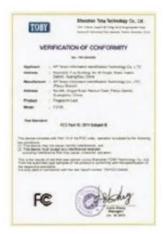

## Certifications

hotel safe is one of our typical safe which was the earliest one we developed. Our standard hotel safe size is H200XW420XD370mm and H200xW500xD400mm. They are especially for 14" and 17" laptop computer depsoting. For our other items please feel free to visit our website. You are welcome to visit us at any time.