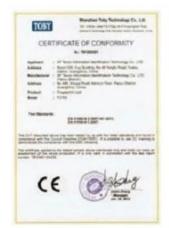

## Certifications

hotel safe is one of our typical safe which was the earliest one we developed. Our standard hotel safe size is H200XW420XD370mm and H200xW500xD400mm. They are especially for 14" and 17" laptop computer depsoting. For our other items please feel free to visit our website. You are welcome to visit us at any time.