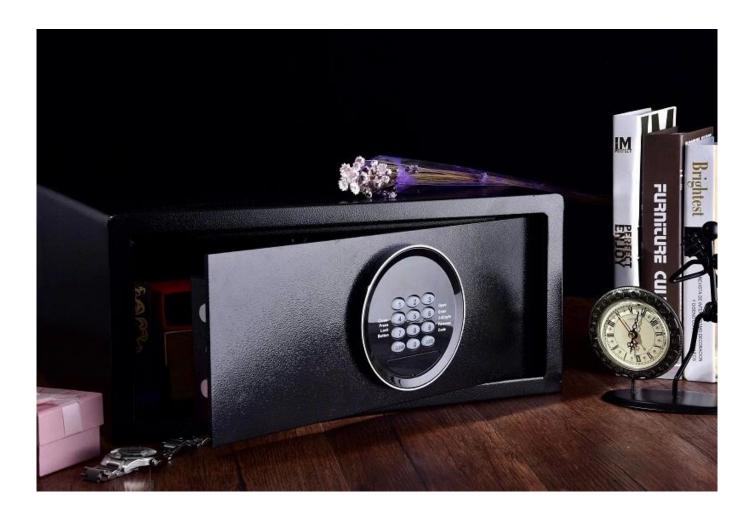

## **Product description**

safe material is good quality steel which is powder coated for surface treatment3-6 bits programmable digital password to manage the safeguest code master code to open the safe separatelyon the keypad there has braille signalmicro motor drivenworking power:4XAA batterieslow voltage alarm, when batteries volatge is lower than 4.8V, system will alarm to indicate you change new batteries

with predrilled holes on the safe which are used to mount on the wall or floorsuitable to deposit 17"laptopcomputer, digital camera, smartphone, cash, passport, certificates, jewelry, watch etc. other valables. safe size: H200XW500XD400mm thickness: 1.5mm/5mm or 2mm/5mm OR CUSTOMIZED

options:inside socket for chargingled lamp to light the inside of safe when operate in darkaudit trial functionremovable shelf inside safe to deposit different size thingscan equip a pedestal for safe.