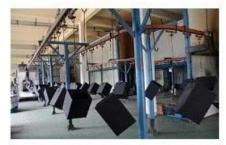

## **Product description**

safe material is good quality steel which is powder coated for surface treatment3-6 bits programmable digital password to manage the safeguest code master code to open the safe separatelyon the keypad there has braille signalmicro motor drivenworking power:4XAA batterieslow voltage alarm, when batteries volatge is lower than 4.8V, system will alarm to indicate you change new batteries