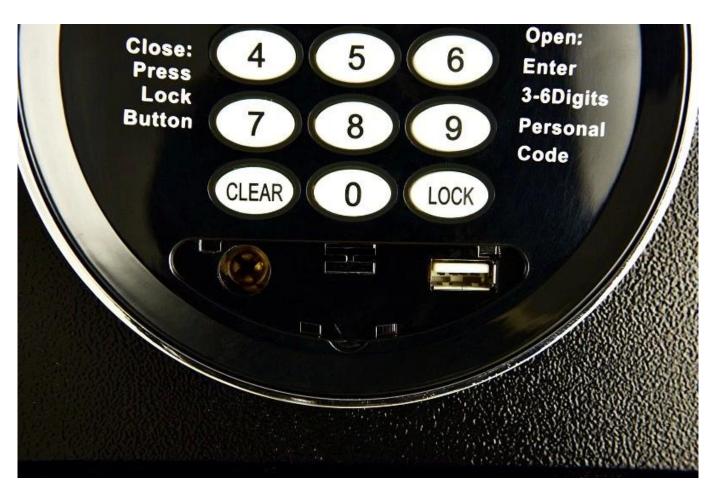

## **Product description**

safe material is good quality steel which is powder coated for surface treatment3-6 bits programmable digital password to manage the safeguest code master code to open the safe separatelyon the keypad there has braille signalmicro motor drivenworking power:4XAA batterieslow voltage alarm, when batteries volatge is lower than 4.8V, system will alarm to indicate you change new batteries