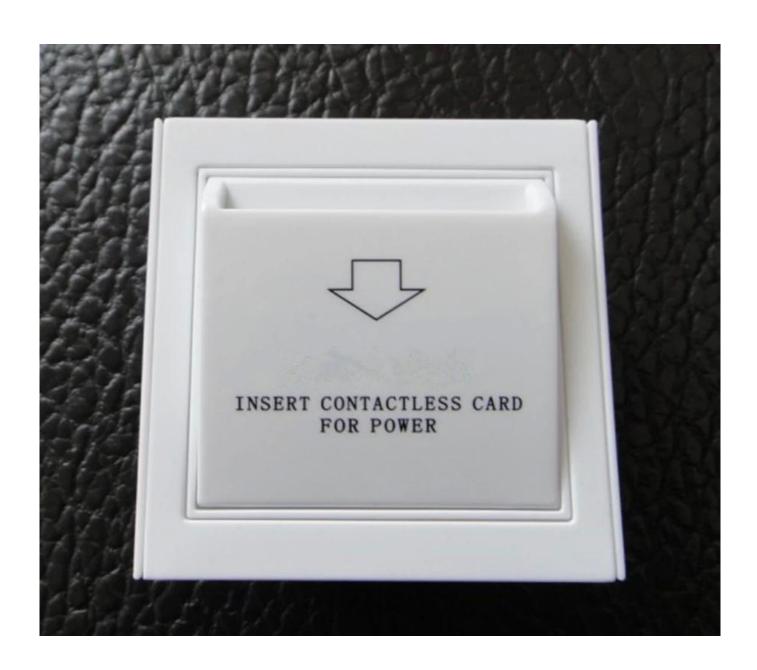

## Hotel room energy saver switch

Power-Saving switch is used by modern hotels to save power. It supports functions like getting power conveniently, automatically shut down power and etc. It's beautiful and safe. Suitable for intelligent power control in hotel, inns, offices and etc.

### **Hotel safe factory china**

| Product Parameter     |                                        |  |  |  |
|-----------------------|----------------------------------------|--|--|--|
| Input voltage[]       | AC200V~240V 50Hz (Could be customized) |  |  |  |
| Maximum load current□ | 40A                                    |  |  |  |
| Power off delay□      | ~15s                                   |  |  |  |
| Card Type□            | 125KHz or 13.56Mhz                     |  |  |  |
| Size[]                | 86mm*86mm                              |  |  |  |
| Box deepness[]        | 40mm                                   |  |  |  |
| Humidity[]            | -5°C~40°C                              |  |  |  |
| Temperature[]         | less than 90%                          |  |  |  |