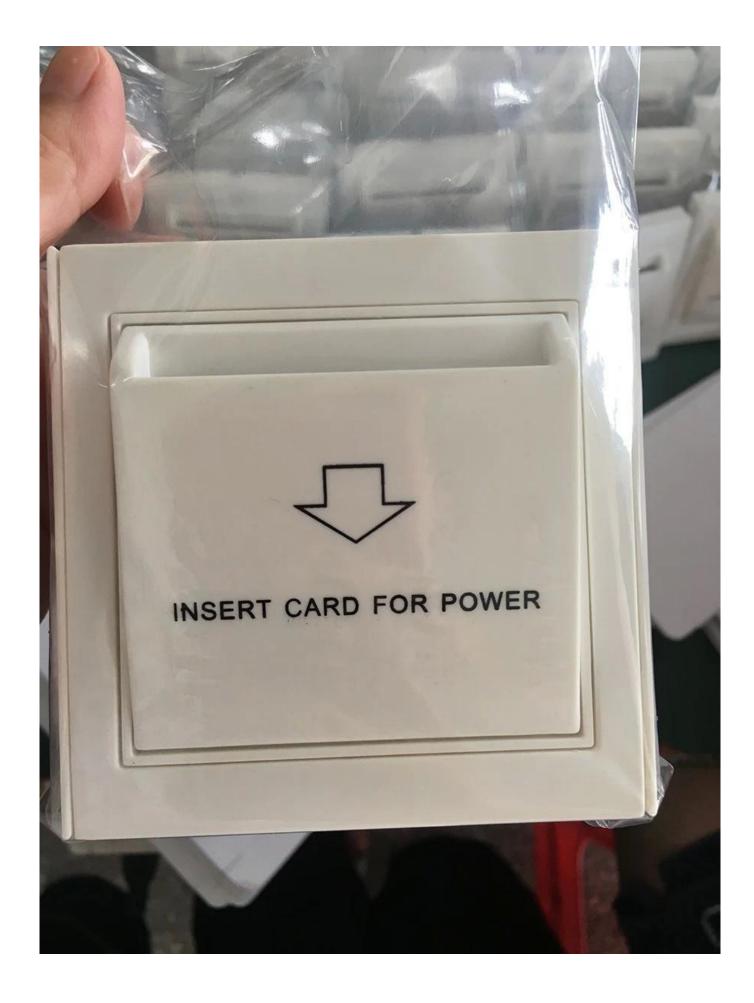

## Hotel room energy saver switch

Power-Saving switch is used by modern hotels to save power. It supports functions like getting power conveniently, automatically shut down power and etc. It's beautiful and safe. Suitable for intelligent power control in hotel, inns, offices and etc.

### **Hotel safe factory china**

| Product Parameter     |                                        |  |  |  |
|-----------------------|----------------------------------------|--|--|--|
| Input voltage[]       | AC200V~240V 50Hz (Could be customized) |  |  |  |
| Maximum load current□ | 40A                                    |  |  |  |
| Power off delay□      | ~15s                                   |  |  |  |
| Card Type□            | 125KHz or 13.56Mhz                     |  |  |  |
| Size[]                | 86mm*86mm                              |  |  |  |
| Box deepness[]        | 40mm                                   |  |  |  |
| Humidity[]            | -5°C~40°C                              |  |  |  |
| Temperature[]         | less than 90%                          |  |  |  |