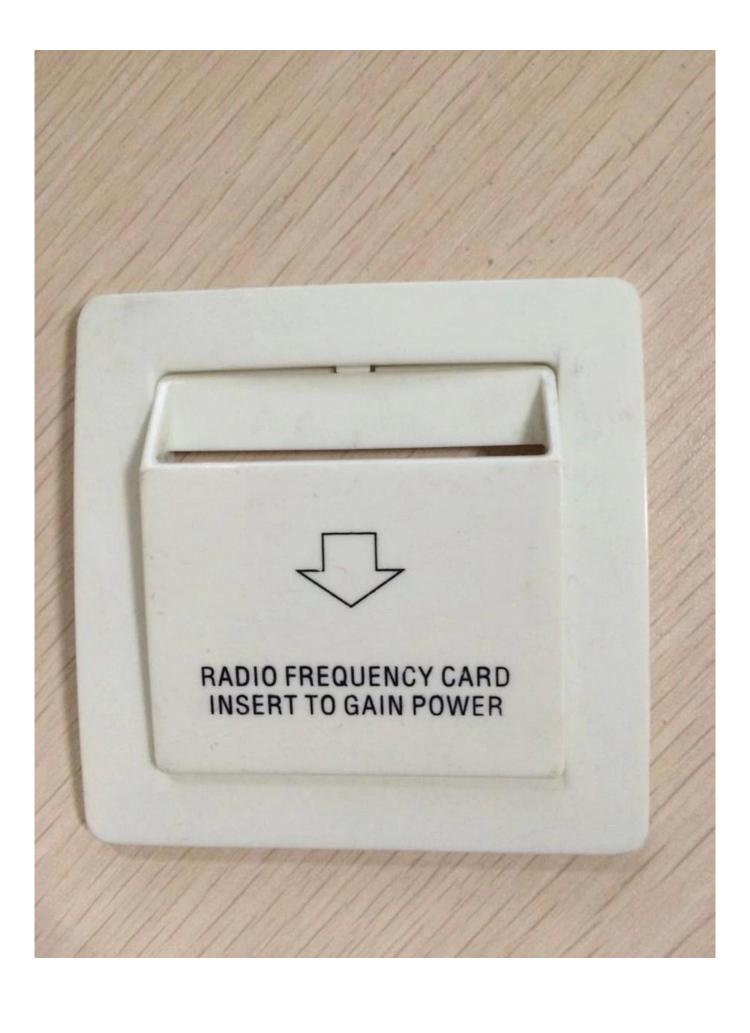

## Hotel room energy saver switch

Power-Saving switch is used by modern hotels to save power. It supports functions like getting power conveniently, automatically shut down power and etc. It's beautiful and safe. Suitable for intelligent power control in hotel, inns, offices and etc.

### **Hotel safe factory china**

| Product Parameter     |                                        |  |  |  |
|-----------------------|----------------------------------------|--|--|--|
| Input voltage[]       | AC200V~240V 50Hz (Could be customized) |  |  |  |
| Maximum load current□ | 40A                                    |  |  |  |
| Power off delay□      | ~15s                                   |  |  |  |
| Card Type□            | 125KHz or 13.56Mhz                     |  |  |  |
| Size[]                | 86mm*86mm                              |  |  |  |
| Box deepness[]        | 40mm                                   |  |  |  |
| Humidity[]            | -5°C~40°C                              |  |  |  |
| Temperature[]         | less than 90%                          |  |  |  |