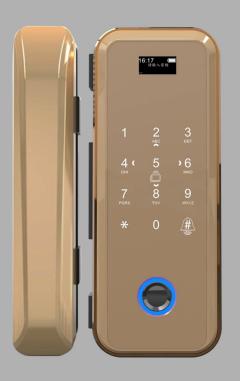

### **Product description**

The material of lock is zinc alloy Suitable for modern office or home use.

**Unlock way:** fingerprint lock+password lock+card+remote+mechanical keys.

Type: glass door lock

**Available colour:** black,golden **Supply ability:** 30000pieces/month