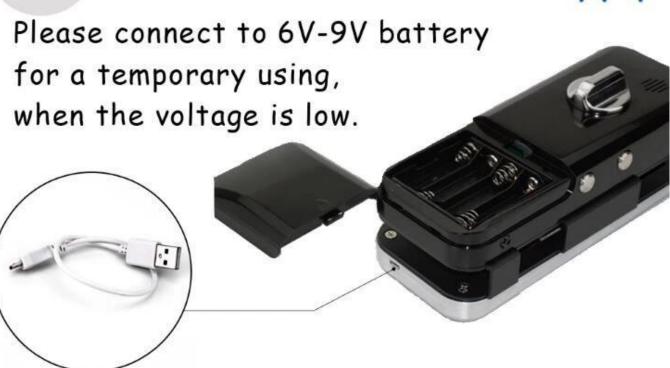

**Card reader:** 2pcs free m1 13.56MHZ cards.Can add at most 100piees cards.

One free remote control in package,more convenient. With USB external power supply.

Power supply: 6-9V

With English language voice operation system

### J. USB External Power Supply