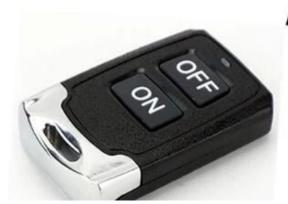

tigrade                                    |
| Workig humidity:             | 10-90%                                                 |
| Storage temperature:         | -20 to 70centigrade                                    |
| Combination length:          | 8 digits                                               |









## Reading Time 0.5s

High-tech Biological fingerprints technology more security, easy identify

False reject rate lower than 0.001%







### Garbled Function

You can input any number before or after correct password

Input password:

\*\*\*\*5201314\*\*\*\*

any number correct password any number













### 3. Card reader

2pcs Free M1ID 13.56mhz cards (can add at most 100 pcs cards)



## 4. Remote control

One free remote control in package.

More convenient







### J. USB External Power Supply



# 6. LED Display menu

LED display clearly show the time, power, English operation steps,



### Technical Data:

| Technical Data. |                                  |                                                                           |
|-----------------|----------------------------------|---------------------------------------------------------------------------|
| Serial NO.      | Items                            | Technical Data                                                            |
| 1               | Sensor resolution                | Bright background, 500dpi                                                 |
| 2               | Sensor damage resistance ability | 1000 times of impact with 4H pencil