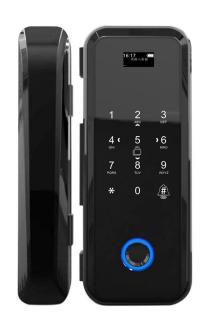

### **Product description**

The material of lock is zinc alloy Suitable for modern office or home use.

**Unlock way:** fingerprint lock+password lock+card+remote+mechanical keys.

Type: glass door lock

**Available colour:** black,golden **Supply ability:** 30000pieces/month

With fingerprint scanner

Reading time: less than 0.5S

Led display menu to show clearly the time.power, English operation steps.