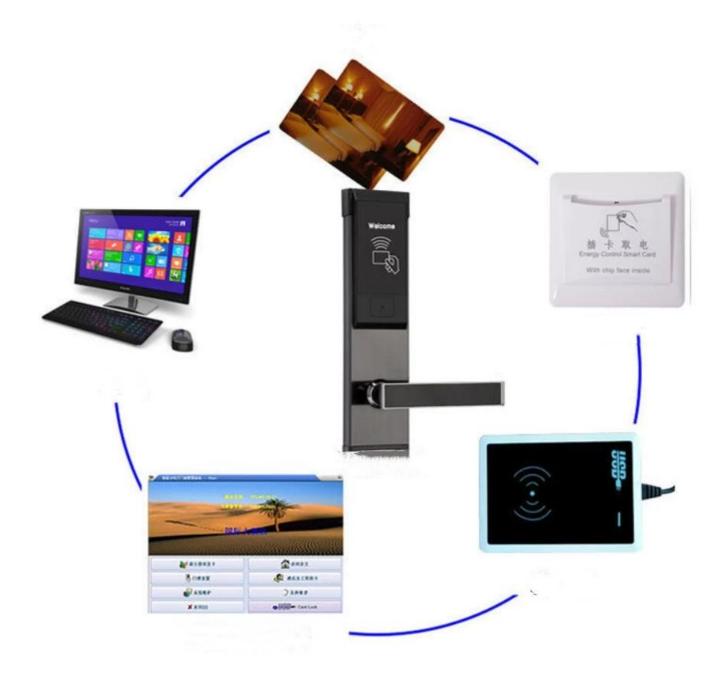

# ──<mark>卡通(MF1)</mark>智能卡功能扩展 Mifare-1(MF1)card Functional Extension

# 内部员工智能管理 INTERNAL CONTROLS

刷卡进入客房 Enter to the Rooms

插卡取电 Insert card to gain power Maintenance of the locks

工作人员维护门锁

使用智能箱存放物品 Use of Cabinet Locks

员工更换工作服 Use of Cabinet Locks