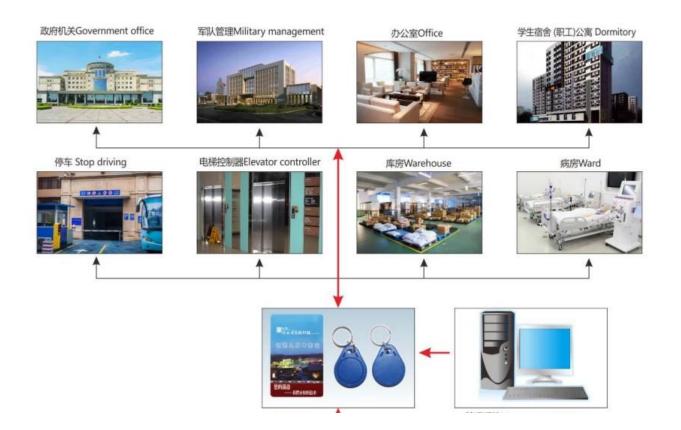

# ──<mark>卡通(MF1)</mark>智能卡功能扩展 Mifare-1(MF1)card Functional Extension

# 内部员工智能管理 INTERNAL CONTROLS

刷卡进入客房 Enter to the Rooms

插卡取电 Insert card to gain power Maintenance of the locks

工作人员维护门锁

使用智能箱存放物品 Use of Cabinet Locks

员工更换工作服 Use of Cabinet Locks