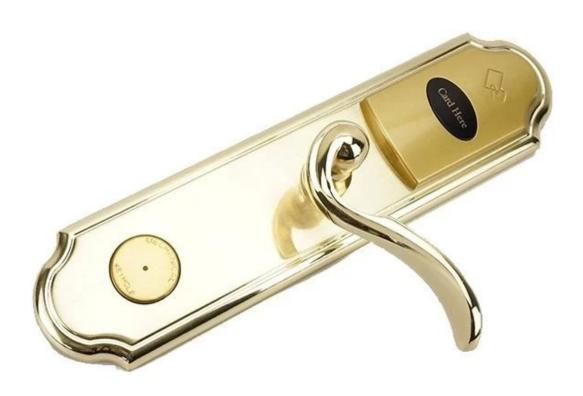

TS16949,CE,ROHS,FDA certificates to meet different demands from different markets. You are welcome to visit our facility at any time.

Lock model:218E-J

Lock features and technical data

material: zinc alloy

available colour:silver,black

power supply:4XAA alkaline battery usage:hotel,motel,apartment,office

unlocking method:RFID card, mechanical keys.

certification:CE,ROHS,FCC

power supply:4xAA alkaline battery with lower battery alarm function with mechanical keys for emergency.

| Product Name              | Electronic Hotel Lock                   |
|---------------------------|-----------------------------------------|
| Material                  | zinc alloy                              |
| Unlock way                | RFID Card, Mechanical key               |
| Door thickness            | 38-55mm                                 |
| Color                     | Silver/ Golden                          |
| Application               | Hotel/Apartment/Office                  |
| Warranty                  | 2 year                                  |
| Certification             | CE FCC ROHS                             |
| Packing                   | 1 Piece/box                             |
| Logo                      | Cutomized                               |
| Unlocking method          | RF card + mechanical key                |
| Reading card distance     | 3cm                                     |
| Working temperature       | -20°C~50°C                              |
| Sensor Distance           | 3~5cm                                   |
| Static Power Consumption  | <4 µA                                   |
| Dynamic Power Consumption | About 200 mA                            |
| Battery & life time       | 4 battery & about 2 years Lock software |
| system                    | free with the Hotel Lock                |