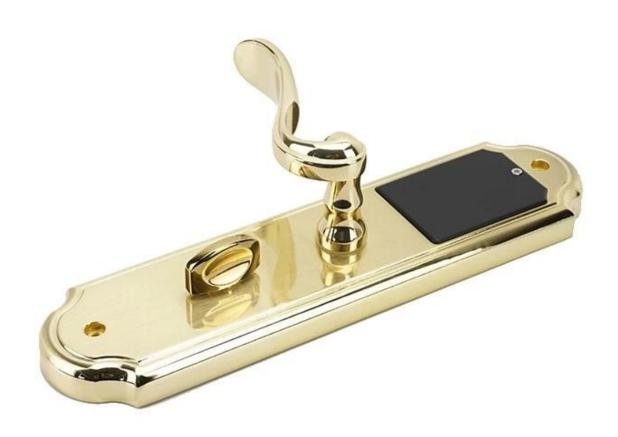

TS16949,CE,ROHS,FDA certificates to meet different demands from different markets. You are welcome to visit our facility at any time.

Lock model:218E-J

Lock features and technical data

material: zinc alloy

available colour:silver,black

power supply:4XAA alkaline battery usage:hotel,motel,apartment,office

unlocking method:RFID card, mechanical keys.

certification:CE,ROHS,FCC

power supply:4xAA alkaline battery with lower battery alarm function with mechanical keys for emergency.

| Product Name              | Electronic Hotel Lock                   |
|---------------------------|-----------------------------------------|
| Material                  | zinc alloy                              |
| Unlock way                | RFID Card, Mechanical key               |
| Door thickness            | 38-55mm                                 |
| Color                     | Silver/ Golden                          |
| Application               | Hotel/Apartment/Office                  |
| Warranty                  | 2 year                                  |
| Certification             | CE FCC ROHS                             |
| Packing                   | 1 Piece/box                             |
| Logo                      | Cutomized                               |
| Unlocking method          | RF card + mechanical key                |
| Reading card distance     | 3cm                                     |
| Working temperature       | -20°C~50°C                              |
| Sensor Distance           | 3~5cm                                   |
| Static Power Consumption  | <4 µA                                   |
| Dynamic Power Consumption | About 200 mA                            |
| Battery & life time       | 4 battery & about 2 years Lock software |
| system                    | free with the Hotel Lock                |