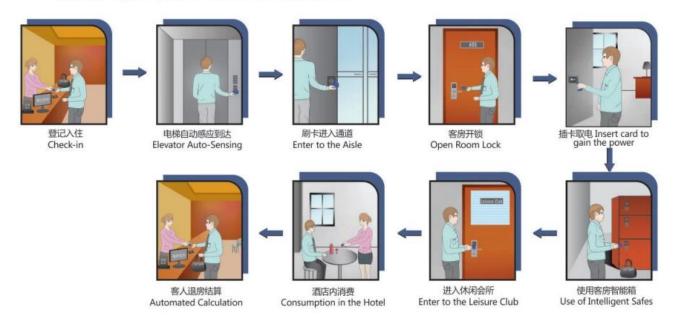

### ABOUT PRODUCTS

Full product lines for smart locks and electronic safety box, we supply various of hotel room products, such as hotel locks, hotel safes, energy saver, display, controller etc. and other fingerprint lock, face ID recognition lock, glass door lock, cabinet lock. They can be used in hotels,inns, motels,office buildings, home, sauna etc.