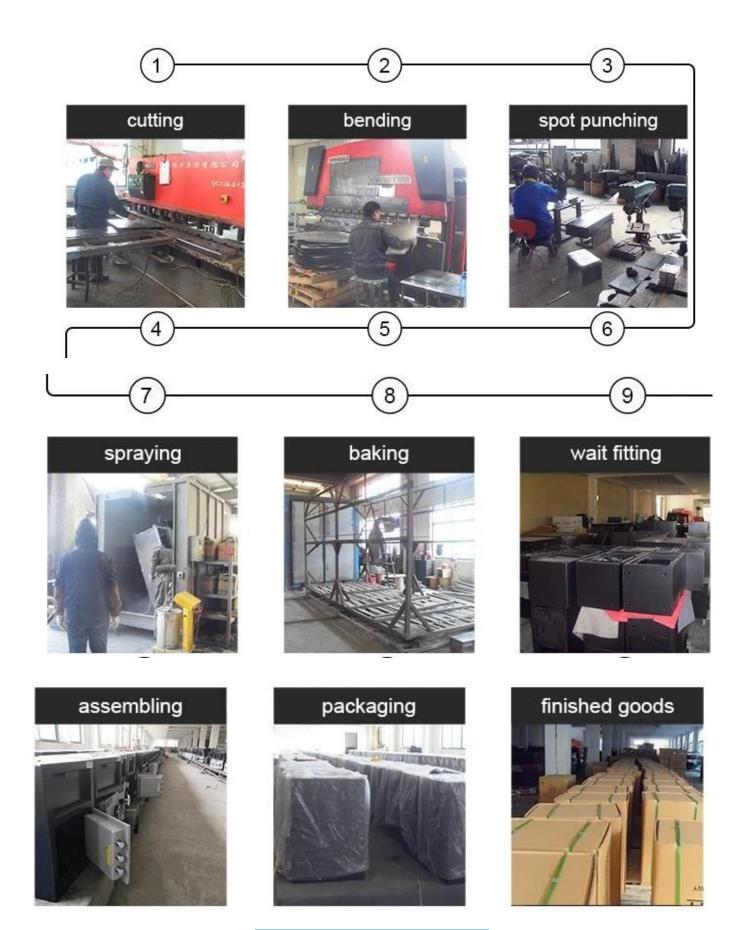

## High Security Safe High Security Meets Affordable

Intelligent lock factory china

Our team

As a professional manufacturer of secure password steel China, our main independent research and development products are advanced fingerprint lock, combination lock, security lock, hotel door lock system, smart locker sauna cabinet, keypad lock, lock e-Cabinets that are widely used in the hotel access control system, massage center, office building, apartment, villa, etc.hotel safe box is the earliest series safe of our products.We are very professional for this line.We can supply you high quality with best prices.Besides hotel room safes,we also make home safe,gun safe cabinets,commercial safes,fireproof safe,deposit safe,hotel rfid lock,digital code lock,fingerprint locks.

## Certifications

We have already passed and executed ISO9001: 2000. In addition, our product has CE, FCC, ROHS and some Chinese quality certificates, etc.

we have been making safes and locks since 2004.Hotel safe is one of our typical safes which sell very well.We supply high quality safe box for buyers all over the world. We have been in this industry for more than 15 years. Besides this we also make home safe,gun safe,commercial safe,office safe,gun safe,cash drawer,hotel key card lock,fingerprint lock,password lock etc.for buyers all over the world.As a professional manufacturer,With the experienced team we gained good reputation from our customer and markets. Looking forward to being your stable supplier very soon.