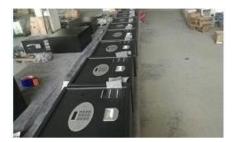

## Product description

| Product Prameter             |                                                                        |
|------------------------------|------------------------------------------------------------------------|
| Model Number:                | BZ-SCT71                                                               |
| Size:                        | H711mm*W508mm*D508mm                                                   |
| Weight:                      | 122 Kgs                                                                |
| Door Thinkness:              | 12mm                                                                   |
| Material:                    | Solid Steel                                                            |
| Function:                    | Anti-theft, Fireproof, Fireproof and Antimagnetic                      |
| Lock type:                   | Mechanical Lock                                                        |
| Product name:                | Pull Drawer Deposit Safe                                               |
| Application:                 | Home Hotel Office Bank                                                 |
| Certificate:                 | CE/Rohs/SGS                                                            |
| Lock:                        | Electronic Digital Lock                                                |
| Supply Ability:              | 50000 Piece/Pieces per Year                                            |
| Packaging & Delivery:        | Carton, Steel Palle.                                                   |
| Port:                        | Shanghai                                                               |
| Product Description:         | B-RATE- PULL-DRAWER-SAFE SERIES                                        |
| External dimension: (HXWXD): | 711X508X508mm                                                          |
| Packing dimension: (HXWXD):  | 731X528X528mm                                                          |
| Weight:                      | 122 kgs                                                                |
| Body thickness:              | 3mm                                                                    |
| Door thickness:              | 12mm                                                                   |
|                              | Inside Manager's Compartment                                           |
|                              | Three 25mm locking bolts                                               |
|                              | Relocking device                                                       |
|                              | Auto-detent                                                            |
|                              | 1 adjustable shelf                                                     |
| Standard lock:               | lagard mechanical combination lock                                     |
| Optional lock:               | lagard electronic lock or dual nose safe deposit key lock              |
|                              | Pull drawer loading                                                    |
|                              | Drill-resistant hard plate                                             |
|                              | Spring re-locker                                                       |
| Color:                       | powder coat black (customer color available based on ordered quantity) |
| Loading:                     | 20'-144 PCS                                                            |