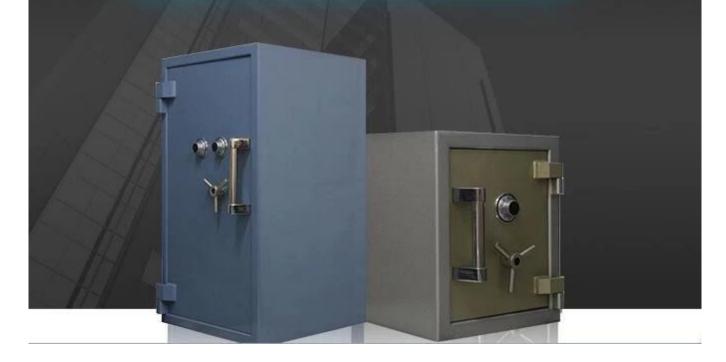

## Product description

| Product Prameter             |                                                                        |
|------------------------------|------------------------------------------------------------------------|
| Model Number:                | BZ-SCT71                                                               |
| Size:                        | H711mm*W508mm*D508mm                                                   |
| Weight:                      | 122 Kgs                                                                |
| Door Thinkness:              | 12mm                                                                   |
| Material:                    | Solid Steel                                                            |
| Function:                    | Anti-theft, Fireproof, Fireproof and Antimagnetic                      |
| Lock type:                   | Mechanical Lock                                                        |
| Product name:                | Pull Drawer Deposit Safe                                               |
| Application:                 | Home Hotel Office Bank                                                 |
| Certificate:                 | CE/Rohs/SGS                                                            |
| Lock:                        | Electronic Digital Lock                                                |
| Supply Ability:              | 50000 Piece/Pieces per Year                                            |
| Packaging & Delivery:        | Carton, Steel Palle.                                                   |
| Port:                        | Shanghai                                                               |
| Product Description:         | B-RATE- PULL-DRAWER-SAFE SERIES                                        |
| External dimension: (HXWXD): | 711X508X508mm                                                          |
| Packing dimension: (HXWXD):  | 731X528X528mm                                                          |
| Weight:                      | 122 kgs                                                                |
| Body thickness:              | 3mm                                                                    |
| Door thickness:              | 12mm                                                                   |
|                              | Inside Manager's Compartment                                           |
|                              | Three 25mm locking bolts                                               |
|                              | Relocking device                                                       |
|                              | Auto-detent                                                            |
|                              | 1 adjustable shelf                                                     |
| Standard lock:               | lagard mechanical combination lock                                     |
| Optional lock:               | lagard electronic lock or dual nose safe deposit key lock              |
|                              | Pull drawer loading                                                    |
|                              | Drill-resistant hard plate                                             |
|                              | Spring re-locker                                                       |
| Color:                       | powder coat black (customer color available based on ordered quantity) |
| Loading:                     | 20'-144 PCS                                                            |