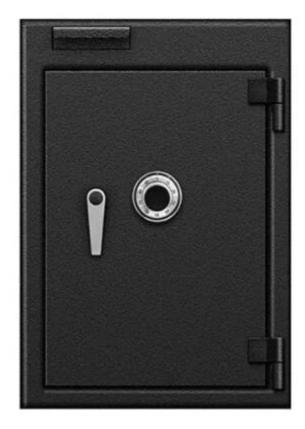

## Product description

| Product Prameter             |                                                                        |
|------------------------------|------------------------------------------------------------------------|
| Model Number:                | BZ-SCT71                                                               |
| Size:                        | H711mm*W508mm*D508mm                                                   |
| Weight:                      | 122 Kgs                                                                |
| Door Thinkness:              | 12mm                                                                   |
| Material:                    | Solid Steel                                                            |
| Function:                    | Anti-theft, Fireproof, Fireproof and Antimagnetic                      |
| Lock type:                   | Mechanical Lock                                                        |
| Product name:                | Pull Drawer Deposit Safe                                               |
| Application:                 | Home Hotel Office Bank                                                 |
| Certificate:                 | CE/Rohs/SGS                                                            |
| Lock:                        | Electronic Digital Lock                                                |
| Supply Ability:              | 50000 Piece/Pieces per Year                                            |
| Packaging & Delivery:        | Carton, Steel Palle.                                                   |
| Port:                        | Shanghai                                                               |
| Product Description:         | B-RATE- PULL-DRAWER-SAFE SERIES                                        |
| External dimension: (HXWXD): | 711X508X508mm                                                          |
| Packing dimension: (HXWXD):  | 731X528X528mm                                                          |
| Weight:                      | 122 kgs                                                                |
| Body thickness:              | 3mm                                                                    |
| Door thickness:              | 12mm                                                                   |
|                              | Inside Manager's Compartment                                           |
|                              | Three 25mm locking bolts                                               |
|                              | Relocking device                                                       |
|                              | Auto-detent                                                            |
|                              | 1 adjustable shelf                                                     |
| Standard lock:               | lagard mechanical combination lock                                     |
| Optional lock:               | lagard electronic lock or dual nose safe deposit key lock              |
|                              | Pull drawer loading                                                    |
|                              | Drill-resistant hard plate                                             |
|                              | Spring re-locker                                                       |
| Color:                       | powder coat black (customer color available based on ordered quantity) |
| Loading:                     | 20'-144 PCS                                                            |