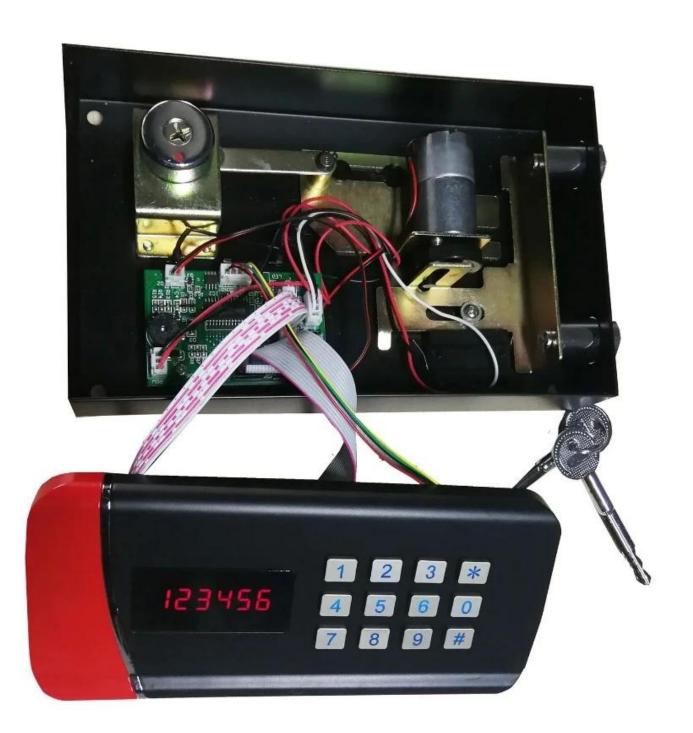

You are welcome to visit our facilty at any time.

Prodct model: LY-SL01SJ functions as follows: led dislay and micromotor driven 3-6 bits guest code and master code to manage the safe system with audit trial function laser digital numbers chrome coated for the panel surface treatment. with mechanical keys for emergency This kind of safe lock kit system is widely used for hotel safe, home office safe.

wholesale digital password keypad hotel home office safe lock system electronic code hotel safe lock parts factory keypad hotel motorised safe lock supplier