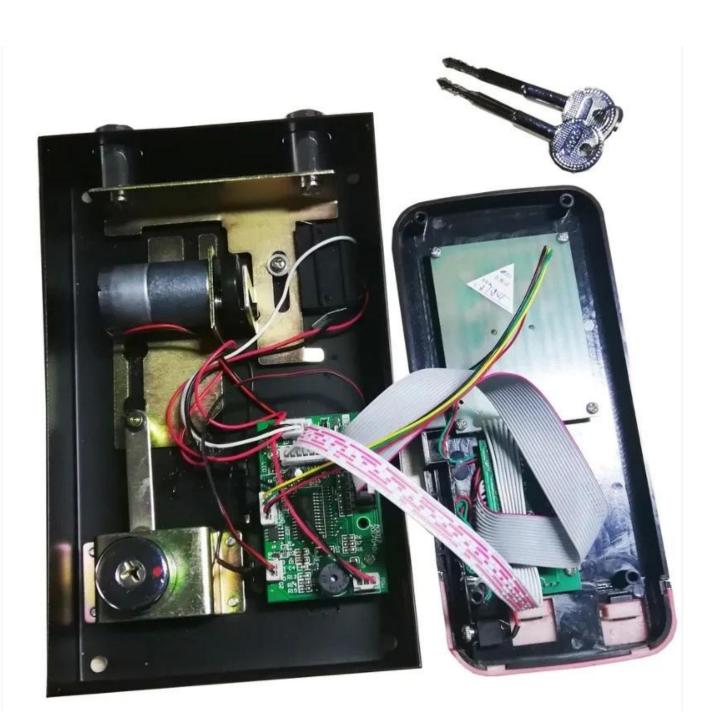

You are welcome to visit our facilty at any time.

Prodct model: LY-SL01SJ functions as follows: led dislay and micromotor driven 3-6 bits guest code and master code to manage the safe system with audit trial function laser digital numbers chrome coated for the panel surface treatment. with mechanical keys for emergency This kind of safe lock kit system is widely used for hotel safe, home office safe.

wholesale digital password keypad hotel home office safe lock system electronic code hotel safe lock parts factory keypad hotel motorised safe lock supplier