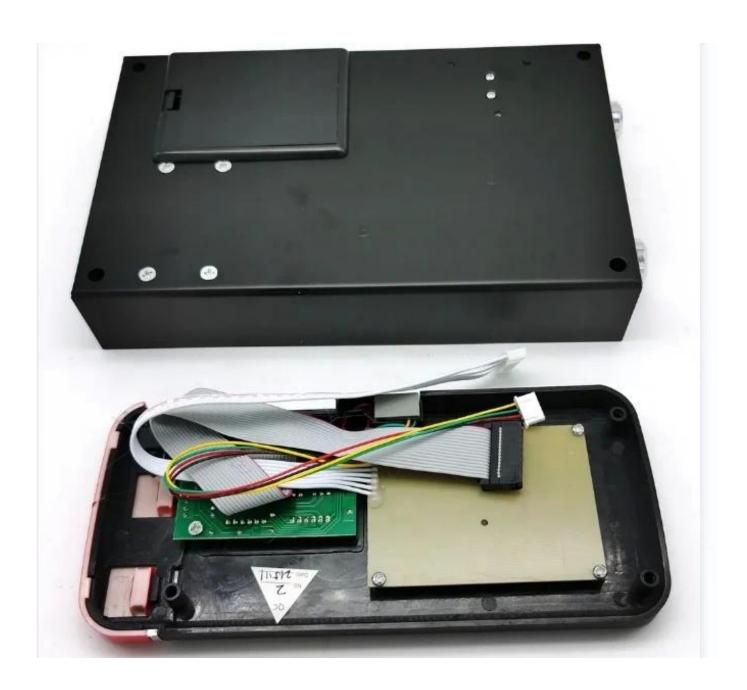

You are welcome to visit our facilty at any time.

Prodct model: LY-SL01SJ functions as follows: led dislay and micromotor driven 3-6 bits guest code and master code to manage the safe system with audit trial function laser digital numbers chrome coated for the panel surface treatment. with mechanical keys for emergency This kind of safe lock kit system is widely used for hotel safe, home office safe.

wholesale digital password keypad hotel home office safe lock system electronic code hotel safe lock parts factory keypad hotel motorised safe lock supplier