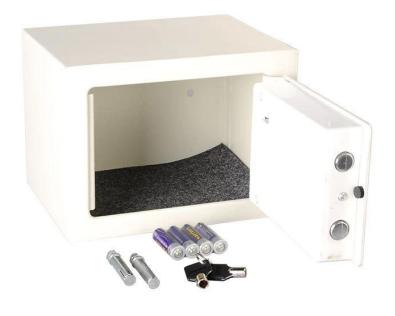

With mechanical keys for emergency, two pieces. When lose digital code, or batteries run out you can use the key to open. Key hole is hidden in the middle of pane and under the plastic cover.

Steel material construction for safe body and door, and with carpeted floor to protect against scratches and damage when you put your valuables into safe.

Two live and strong steel bolts and anti-burglary hidden hinges;

Programmable any digital code and easily to set for user.

Two or four screws to mount safe to wall or floor(screws included)

Power supply:4X1.5V batteries(included).It is better to change to alkaline batteries after you install safe.

Accessories: batteries, screws, two keys, carpet and manual

Safe external size: H200XW310XD200mm

Packing size:H230XW330XD230mm

Solid steel thickness:1/3mm for body and door ,or 2/4mm ,or customized.

1 piece/carton.