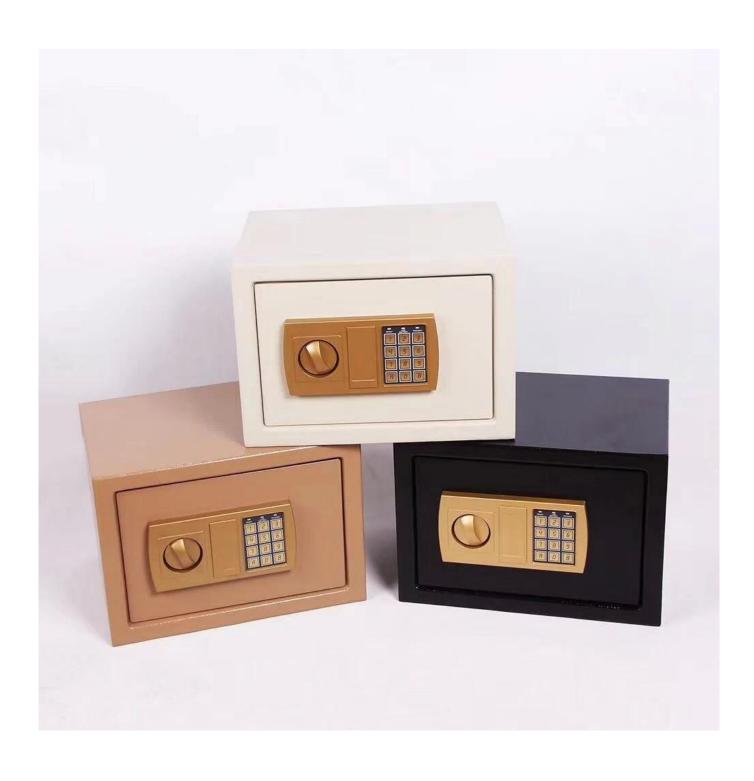

Safe thickness:1mm/3mm for body and door (or 2mm/4mm).

Powder coated for interior or exterior surface treatment.

With predrilled mounting holes on the safe back or and bottom.

Accessories: batteries, screws, two keys, carpet and manual

Safe external size: H200XW310XD200mm

Packing size:H230XW330XD230mm

Solid steel thickness:1/3mm for body and door ,or 2/4mm ,or customized.

1 piece/carton.