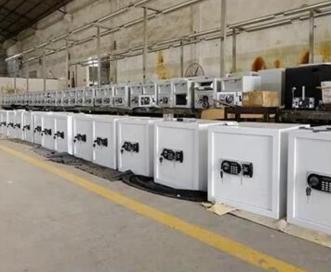

Accessories: batteries, screws, two keys, carpet and manual

Safe external size: H200XW310XD200mm

Packing size:H230XW330XD230mm

Solid steel thickness:1/3mm for body and door ,or 2/4mm ,or customized.

1 piece/carton.