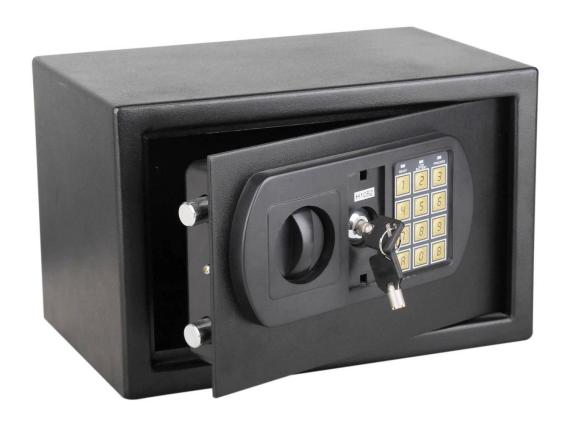

#### **Features of products:**

With digital lock which is 3-8 bits combination codes, with knob.

Easily to set the code through the reset button which is near the hinge, at side of back cover

Three times wrong combination entries, safe will be locked for five minutes.

With mechanical keys for emergency, two pieces. When lose digital code, or batteries run out you can use the key to open. Key hole is hidden in the middle of pane and under the plastic cover.

Steel material construction for safe body and door, and with carpeted floor to protect against scratches and damage when you put your valuables into safe.

Two live and strong steel bolts and anti-burglary hidden hinges;

Programmable any digital code and easily to set for user.

Two or four screws to mount safe to wall or floor(screws included)

Power supply:4X1.5V batteries(included).It is better to change to alkaline batteries after you install safe.

#### **Hotel safe factory china**

DOUBLE DEADBOLT ELECTRONIC LOCK: The electronic password panel of the digital lock box is carefully designed to set a 3-8 digit password, and the key needs to be opened to double the security factor.

HEAVY DUTY STEEL BOLT: The thickened latch design of the double-bolt lock is made of thick chrome steel, which makes the door and the cabinet tightly interlocked and impeccable.

PORTABLE: The security safe can be suitable for home or business, which can be mounted on your wall or floor to keep it in one place. It can also conveniently be taken along in your car or hotel during travel.