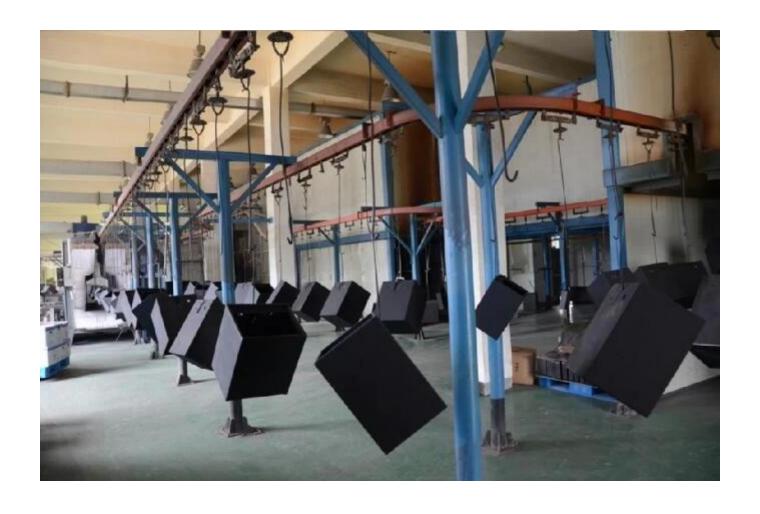

Safe thickness:1mm/3mm for body and door (or 2mm/4mm).

Powder coated for interior or exterior surface treatment.

With predrilled mounting holes on the safe back or and bottom.