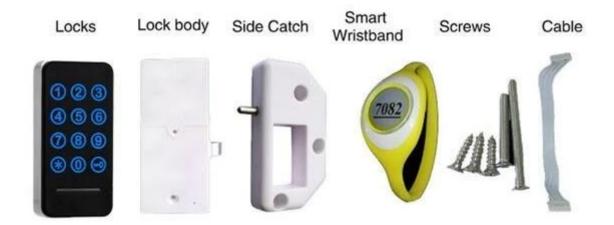

batteries. |  |  |
| Battery life              | More than 15 months.               |  |  |
| Operating temperature     | -30°C~80°C                         |  |  |
| Unlocking methods         | Single card/ Double cards          |  |  |
| Unlocking Card            | TM/ EM/ Mifare one/ ID             |  |  |
| Master card capacity      | 1PCS                               |  |  |
| Guest card capacity       | 16PCS                              |  |  |
| Static power consumption  | <5μΑ                               |  |  |
| Dynamic power consumption | About 200 mA                       |  |  |
| Low voltage alarm         | 4.8V                               |  |  |
| Warranty                  | 1 year, lifetime maintenance       |  |  |



# DIMENSION OF LOCK BODY



# **PACKING LIST**





## Hotel safe supplier china

## **Our Team**

More than 13 yearsDigital lock since 2003,Over 10% of the Chinese market is taken by our factory,

We are famouse factory in China and specializing in various of hotel locks, digital code locks, fingerprint biometric lock, home safes, hotel safe, gun safes, commercial safe, deposit safes, floor safe etc. for buyers in the world. You are welcome to visit our facility at any time.























#### Certifications

















#### FAO:

### 1. Master key available?

It can program master key to unlock all locks For bulk order, we will send some free master key to you!

2.Is custom logo on available?

We can print your logo And number on Wristband free! Print logo on logo need some payment!

3. How about the lead-time?

Samples