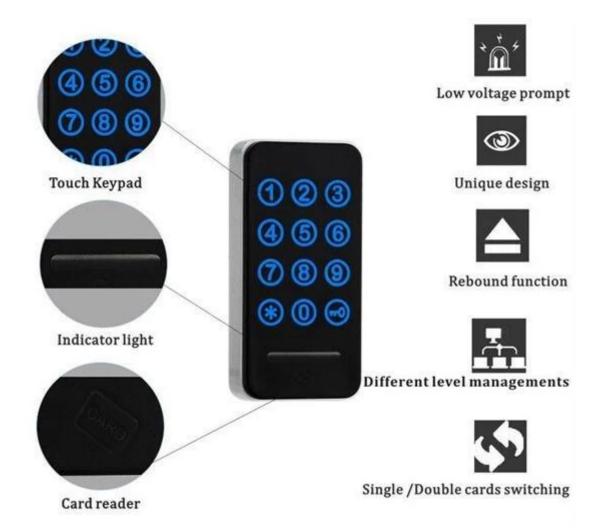

## **Product description**

- 1). Public Mode; For public mode, the password is one-time usage only, password should reset after usage.
- 2). Home Mode; For Home mode, the password is fixed if you don't change it .
- 3). Combination Mode; This lock can also open by card or password + card.
- 4).External Power Supply; When batteries are at low power, it will alarm to remind you replace new batteries.If batteries run out, you can use external power for emergency.

### Hotel key card lock on sale

| Material                  | Zinc Alloy                         |  |  |
|---------------------------|------------------------------------|--|--|
| Lock body material        | Plastic                            |  |  |
| Power supply              | DC1.5V,4pcs AA alkaline batteries. |  |  |
| Battery life              | More than 15 months.               |  |  |
| Operating temperature     | -30°C~80°C                         |  |  |
| Unlocking methods         | Single card/ Double cards          |  |  |
| Unlocking Card            | TM/ EM/ Mifare one/ ID             |  |  |
| Master card capacity      | 1PCS                               |  |  |
| Guest card capacity       | 16PCS                              |  |  |
| Static power consumption  | <5μΑ                               |  |  |
| Dynamic power consumption | About 200 mA                       |  |  |
| Low voltage alarm         | 4.8V                               |  |  |
| Warranty                  | 1 year, lifetime maintenance       |  |  |