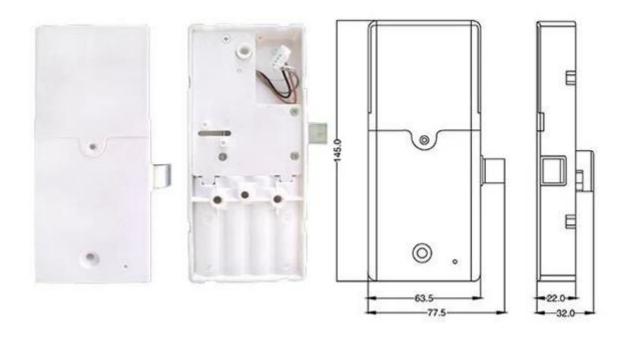

1.5V,4pcs AA alkaline batteries. |  |  |
| Battery life              | More than 15 months.               |  |  |
| Operating temperature     | -30°C~80°C                         |  |  |
| Unlocking methods         | Single card/ Double cards          |  |  |
| Unlocking Card            | TM/ EM/ Mifare one/ ID             |  |  |
| Master card capacity      | 1PCS                               |  |  |
| Guest card capacity       | 16PCS                              |  |  |
| Static power consumption  | <5μΑ                               |  |  |
| Dynamic power consumption | About 200 mA                       |  |  |
| Low voltage alarm         | 4.8V                               |  |  |
| Warranty                  | 1 year, lifetime maintenance       |  |  |



# DIMENSION OF LOCK BODY



# **PACKING LIST**





## Hotel safe supplier china

## **Our Team**

More than 13 yearsDigital lock since 2003,Over 10% of the Chinese market is taken by our factory,

We are famouse factory in China and specializing in various of hotel locks, digital code locks, fingerprint biometric lock, home safes, hotel safe, gun safes, commercial safe, deposit safes, floor safe etc. for buyers in the world. You are welcome to visit our facility at any time.























#### Certifications

















#### FAO:

### 1. Master key available?

It can program master key to unlock all locks For bulk order, we will send some free master key to you!

2.Is custom logo on available?

We can print your logo And number on Wristband free! Print logo on logo need some payment!

3. How about th