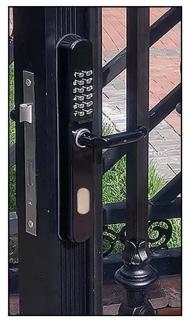

#### 安装好后分享案例

**DETAILS DETERMINE QUALITY** 

are sold to overseas markets.

Model number is 800AS

Material of lock panel is aluminum

Mortise material is stainless steel

Cylinder lock is brass material

Avaiable panel colour is silver, ancient red, black

Available thickness of door:30-80mm

#### Features and functions:

C grade cylinder lock

Waterproof function and suitable for install outdoor Suitable kinds of mortise size Alloy panel,durable SUS304 stainless steel material mortise 2.0 thickness panel which is theftproof