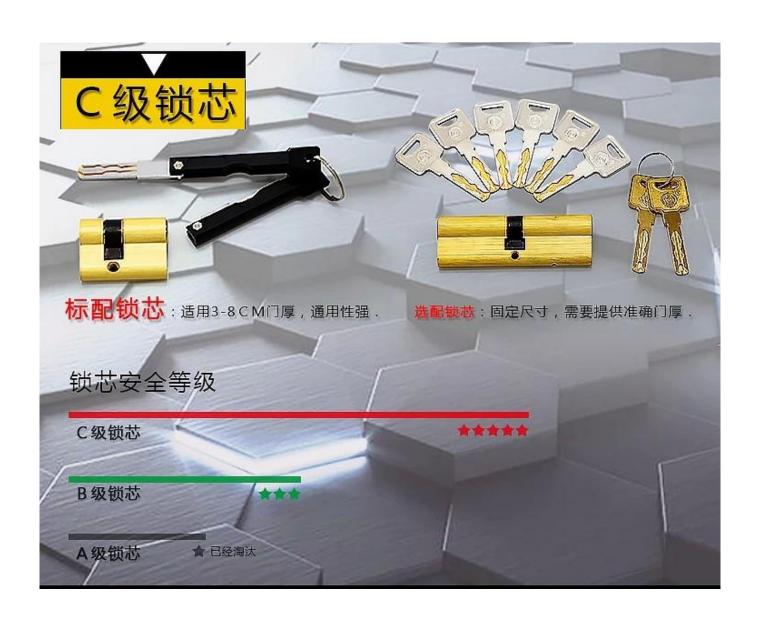

#### Features and functions:

C grade cylinder lock

Waterproof function and suitable for install outdoor Suitable kinds of mortise size Alloy panel,durable SUS304 stainless steel material mortise 2.0 thickness panel which is theftproof