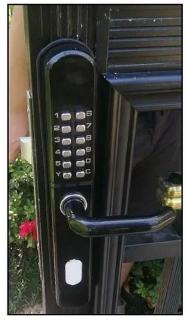

#### 安装好后分享案例

**DETAILS DETERMINE QUALITY** 

are sold to overseas markets.

Model number is 800AS

Material of lock panel is aluminum

Mortise material is stainless steel

Cylinder lock is brass material

Avaiable panel colour is silver, ancient red, black

Available thickness of door:30-80mm

#### Features and functions:

C grade cylinder lock

Waterproof function and suitable for install outdoor Suitable kinds of mortise size Alloy panel,durable SUS304 stainless steel material mortise 2.0 thickness panel which is theftproof