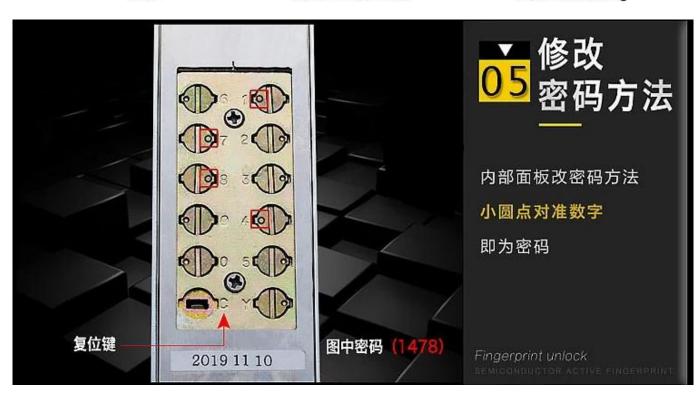

Can set one set 1-11 bits password. Strong recommend to set 4-6 bits at least. "C" button is for reset one and the others are for password buttons include "Y".

When you input wrong password need to input "C" to delete and then input again.