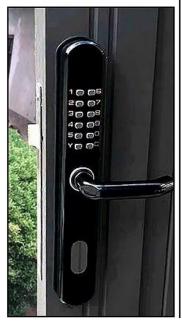

are sold to overseas markets.

Model number is 800AS

Material of lock panel is aluminum

Mortise material is stainless steel

Cylinder lock is brass material

Avaiable panel colour is silver, ancient red, black

Available thickness of door:30-80mm

#### Features and functions:

C grade cylinder lock

Waterproof function and suitable for install outdoor Suitable kinds of mortise size Alloy panel,durable SUS304 stainless steel material mortise 2.0 thickness panel which is theftproof