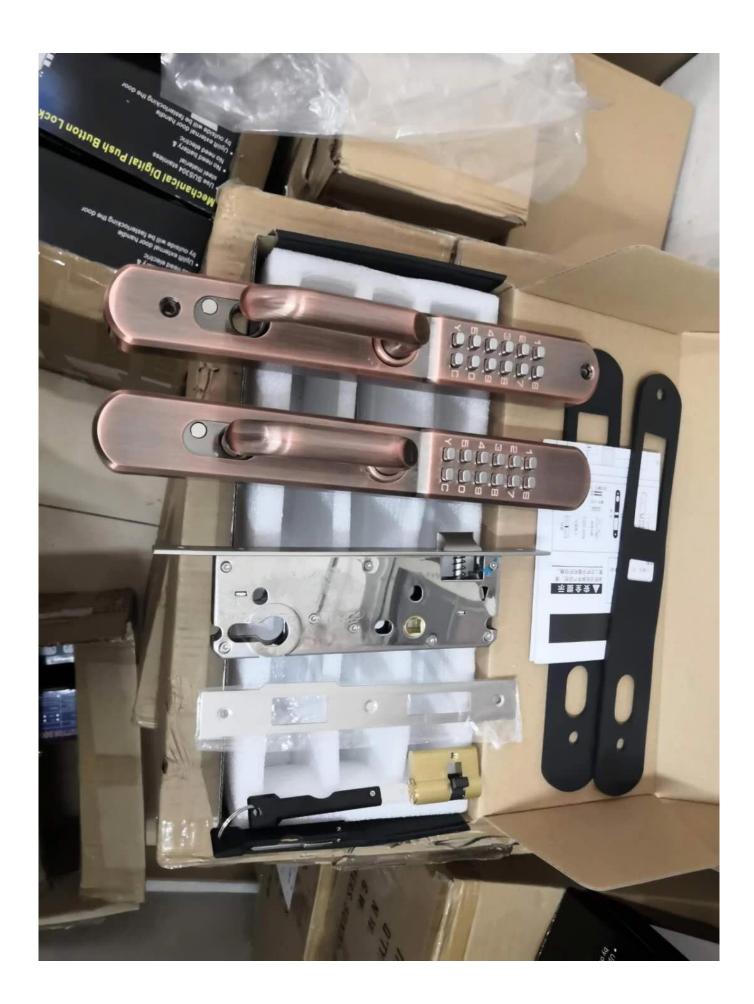

are sold to overseas markets.

Model number is 800AS

Material of lock panel is aluminum

Mortise material is stainless steel

Cylinder lock is brass material

Avaiable panel colour is silver, ancient red, black

Available thickness of door:30-80mm