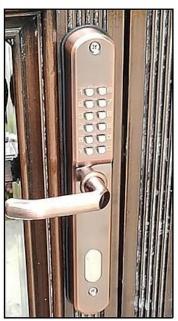

#### 安装好后分享案例

**DETAILS DETERMINE QUALITY** 

are sold to overseas markets.

Model number is 800AS

Material of lock panel is aluminum

Mortise material is stainless steel

Cylinder lock is brass material

Avaiable panel colour is silver, ancient red, black

Available thickness of door:30-80mm

#### Features and functions:

C grade cylinder lock

Waterproof function and suitable for install outdoor Suitable kinds of mortise size Alloy panel,durable SUS304 stainless steel material mortise 2.0 thickness panel which is theftproof