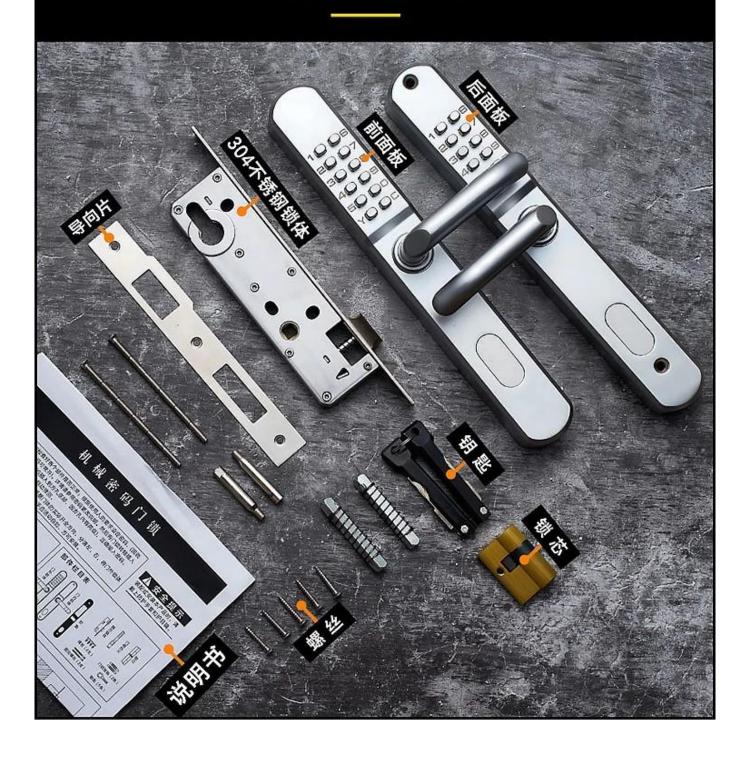

one and the others are for password buttons include "Y".

When you input wrong password need to input "C" to delete and then input again.

With functions of corrosion resistance and antioxidant

Can bear strong impact and shock, also can suitable for different nature environment.

Theftproof handles and up pull to back lock and down press to unclock with mechanical keys for emergency, and key hole is hidden.

#### 安装好后分享案例





















**DETAILS DETERMINE QUALITY** 





# **M** 耐腐蚀 抗氧化

特殊工艺制作 耐腐蚀抗氧化

Fingerprint unlock

# 02

#### 防水防晒

防水防潮耐高温 可抗强力冲击 适用多种环境

Applet key on

MOBILE PHONE GENERATES TEMPORARY SEGRE







#### 好锁具 经得起推敲

有检测报告才是好锁具



本店为生产厂家,在此郑重承诺所有<mark>产品均为全新</mark>,由于五金产品材质较硬,锁体的保护膜在检测、转箱,运输过程中会有摩擦破损和脏污,如收到发现有划痕,即时和客服联系.

## 产品配件图

PRODUCT ACCESSORIES DRAWING





### 判断左/右方向图















Threading machine

Laser machine

Rivet driver







Drill

Auto soldering

Auto screwing