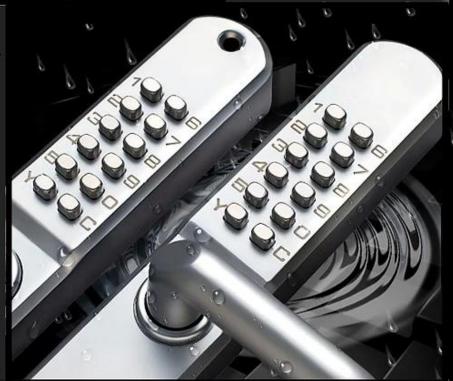

are sold to overseas markets.

Model number is 800AS

Material of lock panel is aluminum

Mortise material is stainless steel

Cylinder lock is brass material

Avaiable panel colour is silver, ancient red, black

Available thickness of door:30-80mm

#### Features and functions:

C grade cylinder lock

Waterproof function and suitable for install outdoor Suitable kinds of mortise size Alloy panel,durable SUS304 stainless steel material mortise 2.0 thickness panel which is theftproof

Can set one set 1-11 bits password. Strong recommend to set 4-6 bits at least. "C" button is for reset one and the others are for password buttons include "Y".

When you input wrong password need to input "C" to delete and then input again.