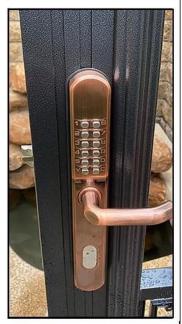

#### 安装好后分享案例

**DETAILS DETERMINE QUALITY** 

are sold to overseas markets.

Model number is 800AS

Material of lock panel is aluminum

Mortise material is stainless steel

Cylinder lock is brass material

Avaiable panel colour is silver, ancient red, black

Available thickness of door:30-80mm

#### Features and functions:

C grade cylinder lock

Waterproof function and suitable for install outdoor Suitable kinds of mortise size Alloy panel,durable SUS304 stainless steel material mortise 2.0 thickness panel which is theftproof