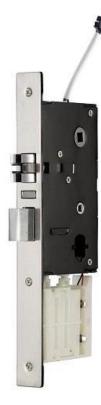

Cabinet lock maker china

zinc alloy material

lock size is 295x65x77mm

silver color or golden colour for lock case

1.Pcb Chip:TI chips from American Texas Instruments

2.working temperature: -20°C□50°C

3.Static power consumption: []4µA

4.Dynamic power consumption: about 200mA

5.relative humidity: □95°C

6.Antistatic ability: []15000V stable, can still save data even under strong electrostatic interference 7.net weight:2.9[]3.5KG

8.1000 pieces unlocking data can be read.

9.induction distance:3[5cm distance from the reader of lock.

10.unlocking method: contactless induction unlocking

11.Low voltage alarm: if three times alarm sound and with red light twinkles, it means lower battery voltage and need to use new batteries. The lock can be still unlocked for about 200 times after the first alarm.

12.door thickness:30-60mm is available

13.the mutual unlocking rate for one mechanical cylinder is 6?

| Material                  | Zinc Alloy material              |
|---------------------------|----------------------------------|
| Panel Sizes               | 282*77*67mm                      |
| Accepted Door Thickness   | 38-55mm                          |
| Card Type                 | Temic card, or M1 card           |
| Working Voltage           | DC 6V,4pcs AA alkaline batteries |
| Starting Time             | <1 second                        |
| Sensor Distance           | 3~5cm                            |
| Static Power Consumption  | <4 µA                            |
| Dynamic Power Consumption | About 200 mA                     |
| Low Voltage warming       | Yes                              |
| Unlocking Way             | Cards, Mechanical keys           |
| Working Temperature       | -20 to 50 °C                     |
| Working Humidity          | ≤ 80%                            |
| Lock Weight               | 3.5~4kg                          |
| Warranty                  | One year, lifetime maintenance   |
|                           |                                  |