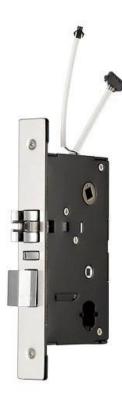

Cabinet lock maker china

zinc alloy material

lock size is 295x65x77mm

silver color or golden colour for lock case

1.Pcb Chip:TI chips from American Texas Instruments

2.working temperature: -20°C□50°C

3.Static power consumption: []4µA

4.Dynamic power consumption: about 200mA

5.relative humidity: □95°C

6.Antistatic ability: []15000V stable, can still save data even under strong electrostatic interference 7.net weight:2.9[]3.5KG

8.1000 pieces unlocking data can be read.

9.induction distance:3[5cm distance from the reader of lock.

10.unlocking method: contactless induction unlocking

11.Low voltage alarm: if three times alarm sound and with red light twinkles, it means lower battery voltage and need to use new batteries. The lock can be still unlocked for about 200 times after the first alarm.

12.door thickness:30-60mm is available

13.the mutual unlocking rate for one mechanical cylinder is 6?

| Material                  | Zinc Alloy material              |
|---------------------------|----------------------------------|
| Panel Sizes               | 282*77*67mm                      |
| Accepted Door Thickness   | 38-55mm                          |
| Card Type                 | Temic card, or M1 card           |
| Working Voltage           | DC 6V,4pcs AA alkaline batteries |
| Starting Time             | <1 second                        |
| Sensor Distance           | 3~5cm                            |
| Static Power Consumption  | <4 µA                            |
| Dynamic Power Consumption | About 200 mA                     |
| Low Voltage warming       | Yes                              |
| Unlocking Way             | Cards, Mechanical keys           |
| Working Temperature       | -20 to 50 °C                     |
| Working Humidity          | ≤ 80%                            |
| Lock Weight               | 3.5~4kg                          |
| Warranty                  | One year, lifetime maintenance   |
|                           |                                  |