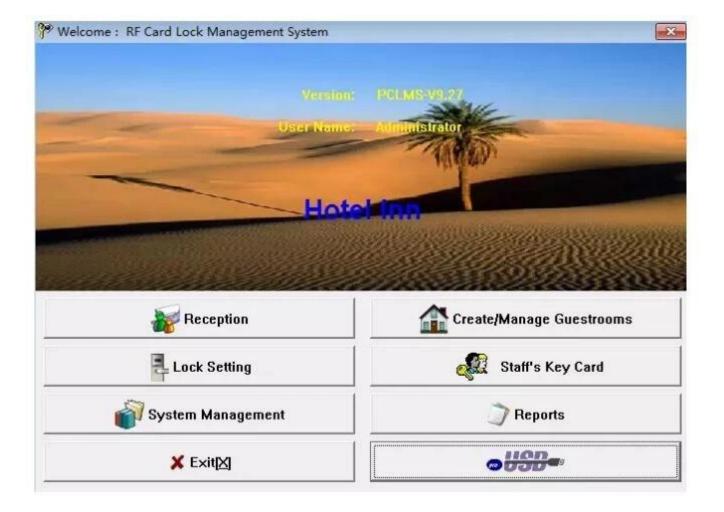

#### Hotel RFID card access control lock manufacturer China

electronic door lock with M1 card security entry.Good quality zinc alloy material electroplating to the lock;Sensitive card T5557 or M1mare to open the door.with keys for emergency when batteries run out.Cylinder lock hidden under the cover.Issue different cards for different use.hotel RFID key card locks.T57 card or Mifare card to unlock and keyless access.With mechanical keys for backup.strong zinc alloy or stainless steel material for the lock case.Free software supplied.Can also supplied the accessies such as enery saving switch.

12.door thickness:30-60mm is available

13.the mutual unlocking rate for one mechanical cylinder is 6?

| Material                  | Zinc Alloy material              |
|---------------------------|----------------------------------|
| Panel Sizes               | 282*77*67mm                      |
| Accepted Door Thickness   | 38-55mm                          |
| Card Type                 | Temic card, or M1 card           |
| Working Voltage           | DC 6V,4pcs AA alkaline batteries |
| Starting Time             | <1 second                        |
| Sensor Distance           | 3~5cm                            |
| Static Power Consumption  | <4 µA                            |
| Dynamic Power Consumption | About 200 mA                     |
| Low Voltage warming       | Yes                              |
| Unlocking Way             | Cards, Mechanical keys           |
| Working Temperature       | -20 to 50 °C                     |
| Working Humidity          | ≤ 80%                            |
| Lock Weight               | 3.5~4kg                          |
| Warranty                  | One year, lifetime maintenance   |
|                           |                                  |