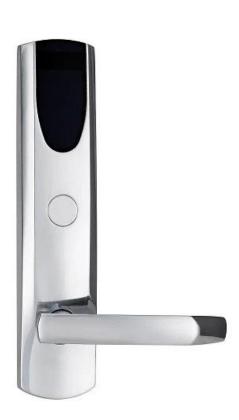

#### Hotel RFID card access control lock manufacturer China

electronic door lock with M1 card security entry.Good quality zinc alloy material electroplating to the lock;Sensitive card T5557 or M1mare to open the door.with keys for emergency when batteries run out.Cylinder lock hidden under the cover.Issue different cards for different use.hotel RFID key card locks.T57 card or Mifare card to unlock and keyless access.With mechanical keys for backup.strong zinc alloy or stainless steel material for the lock case.Free software supplied.Can also supplied the accessies such as enery saving switch.