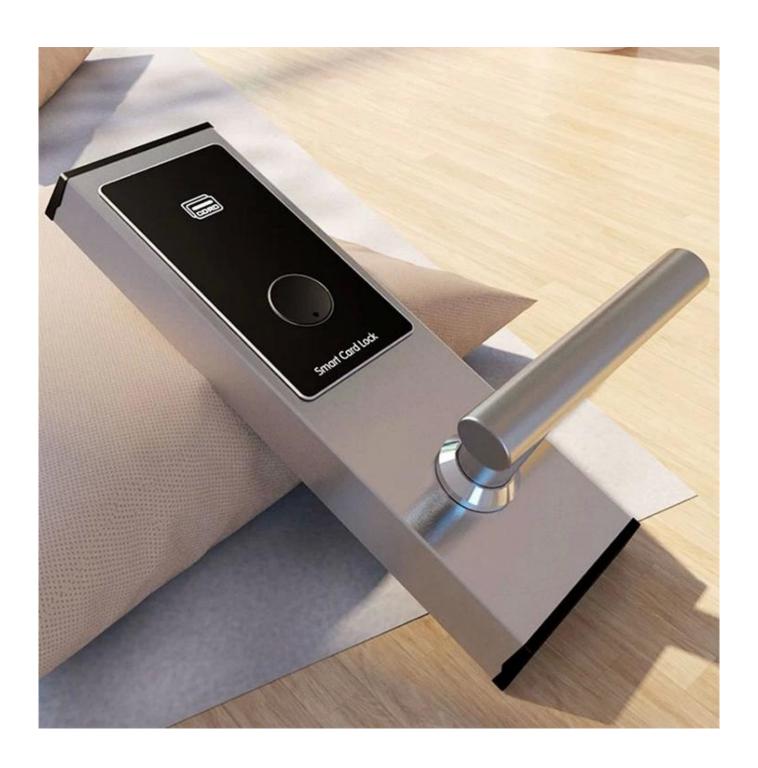

We have two factories one is for safe and the other is for smart lock. You are welcome to visit our facility at any time.

model:118-Y-S8

material:stainless steel

Product Name:Electronic Hotel Lock

colour:Silver/ Golden

Unlocking method:RF card + mechanical key

Certification:CE FCC ROHS Door thickness:38-55mm

Working temperature:-20°C~50°C

Sensor Distance:3~5cm

Static Power Consumption:<4 µA

Dynamic Power Consumption:about 200 mA Power supply:DC4AA alkaline batteries

With lower battery alarm

With mechanical keys for emergency

Can issue diferent functions cards for use.

Keyless access hotel motel RFID card door lock key backup.

| Product Name              | Electronic Hotel Lock                   |
|---------------------------|-----------------------------------------|
| Material                  | Stainless steel/zinc alloy              |
| Unlock way                | RFID Card, Mechanical key               |
| Door thickness            | 38-55mm                                 |
| Color                     | Silver/ Golden                          |
| Application               | Hotel/Apartment/Office                  |
| Warranty                  | 2 year                                  |
| Certification             | CE FCC ROHS                             |
| Packing                   | 1 Piece/box                             |
| Logo                      | Cutomized                               |
| Unlocking method          | RF card + mechanical key                |
| Reading card distance     | 3cm                                     |
| Working temperature       | -20°C~50°C                              |
| Sensor Distance           | 3~5cm                                   |
| Static Power Consumption  | <4 μΑ                                   |
| Dynamic Power Consumption | About 200 mA                            |
| Battery & life time       | 4 battery & about 2 years Lock software |
| system                    | free with the Hotel Lock                |