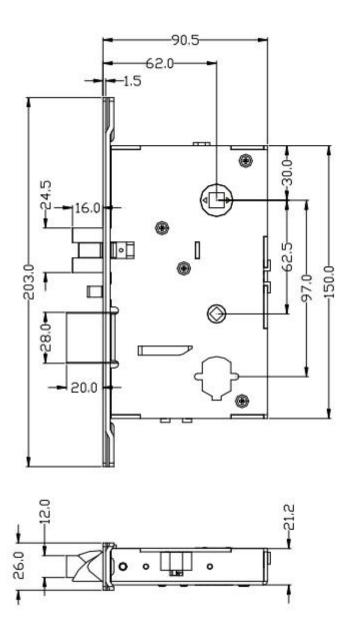

Unlocking method:RF card + mechanical key

Certification:CE FCC ROHS Door thickness:38-55mm

Working temperature:-20°C~50°C

Sensor Distance:3~5cm

Static Power Consumption:<4 µA

Dynamic Power Consumption:about 200 mA Power supply:DC4AA alkaline batteries

With lower battery alarm

With mechanical keys for emergency

Can issue diferent functions cards for use.

Keyless access hotel motel RFID card door lock key backup.

| Product Name              | Electronic Hotel Lock                   |
|---------------------------|-----------------------------------------|
| Material                  | Stainless steel/zinc alloy              |
| Unlock way                | RFID Card, Mechanical key               |
| Door thickness            | 38-55mm                                 |
| Color                     | Silver/ Golden                          |
| Application               | Hotel/Apartment/Office                  |
| Warranty                  | 2 year                                  |
| Certification             | CE FCC ROHS                             |
| Packing                   | 1 Piece/box                             |
| Logo                      | Cutomized                               |
| Unlocking method          | RF card + mechanical key                |
| Reading card distance     | 3cm                                     |
| Working temperature       | -20°C~50°C                              |
| Sensor Distance           | 3~5cm                                   |
| Static Power Consumption  | <4 μΑ                                   |
| Dynamic Power Consumption | About 200 mA                            |
| Battery & life time       | 4 battery & about 2 years Lock software |
| system                    | free with the Hotel Lock                |