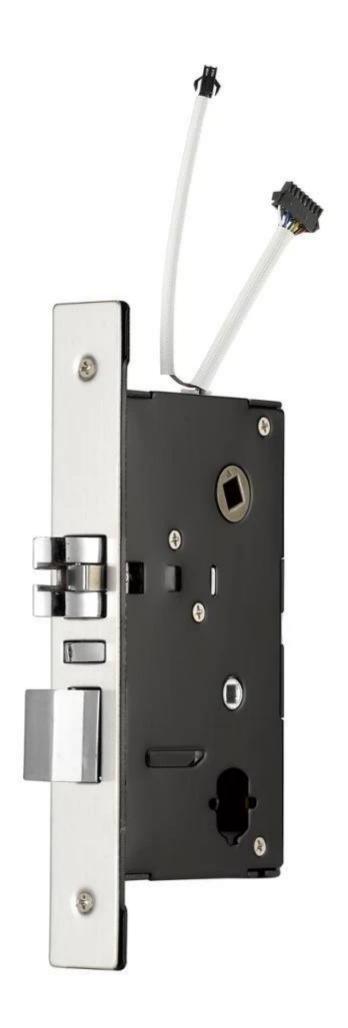

Unlocking method:RF card + mechanical key

Certification:CE FCC ROHS Door thickness:38-55mm

Working temperature:-20°C~50°C

Sensor Distance:3~5cm

Static Power Consumption:<4 µA

Dynamic Power Consumption:about 200 mA Power supply:DC4AA alkaline batteries

With lower battery alarm

With mechanical keys for emergency

Can issue diferent functions cards for use.

Keyless access hotel motel RFID card door lock key backup.

| Product Name              | Electronic Hotel Lock                   |
|---------------------------|-----------------------------------------|
| Material                  | Stainless steel/zinc alloy              |
| Unlock way                | RFID Card, Mechanical key               |
| Door thickness            | 38-55mm                                 |
| Color                     | Silver/ Golden                          |
| Application               | Hotel/Apartment/Office                  |
| Warranty                  | 2 year                                  |
| Certification             | CE FCC ROHS                             |
| Packing                   | 1 Piece/box                             |
| Logo                      | Cutomized                               |
| Unlocking method          | RF card + mechanical key                |
| Reading card distance     | 3cm                                     |
| Working temperature       | -20°C~50°C                              |
| Sensor Distance           | 3~5cm                                   |
| Static Power Consumption  | <4 μΑ                                   |
| Dynamic Power Consumption | About 200 mA                            |
| Battery & life time       | 4 battery & about 2 years Lock software |
| system                    | free with the Hotel Lock                |