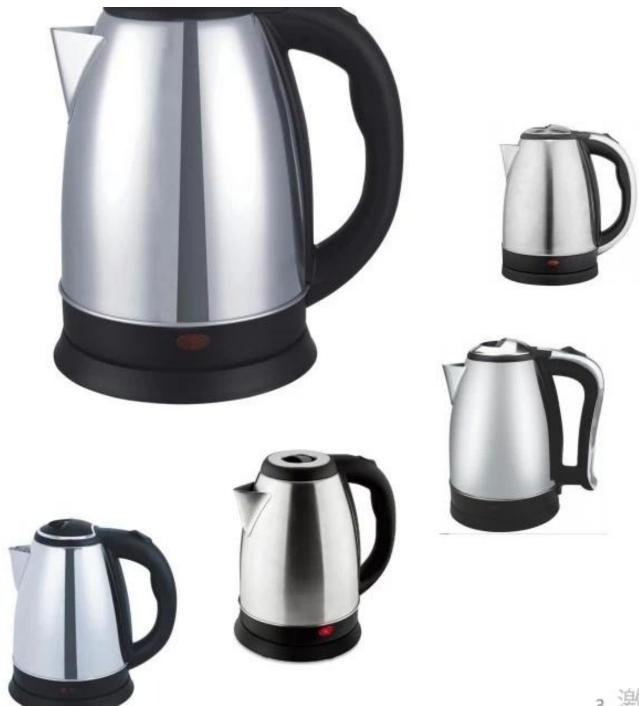

# Quality Home Appliance Stainless Steel Coffee Tea Water Electric Kettles

Model:LY-TY05S

0.5L stainless steel kettle

\*220V 50Hz 1000W SS201 concealed element

- \*#201 stainless steel body with matt finished thickness:0.4mm
- \*with plastic inner cover
- \*PP Plastic
- \*Chinese high quality Micro switch
- \* Non-separable power base

•VDE plug, CCA cord 3X0.75m[] x0.75m \*3 layers gift box normal packing 165\*115\*170MM

5 ply carton 515\*485\*360MM 24pcs/CTN

Heating Rate>6min

Size:24cm

Heating Style: Chassis Heating

Thickness: 0.24-0.26mm Automatic Shut-off

Cord Type:Cordless

Certification: CE, CCC, GS, CB, RoHS, ISO9001, LFGB, ETL

Power:1500W Voltage:220-240V

Transport Package: 3 Layer Giftbox & 5 Layer Carton

Specification:24cm HS Code:85167990

Production Capacity:1000000pcs