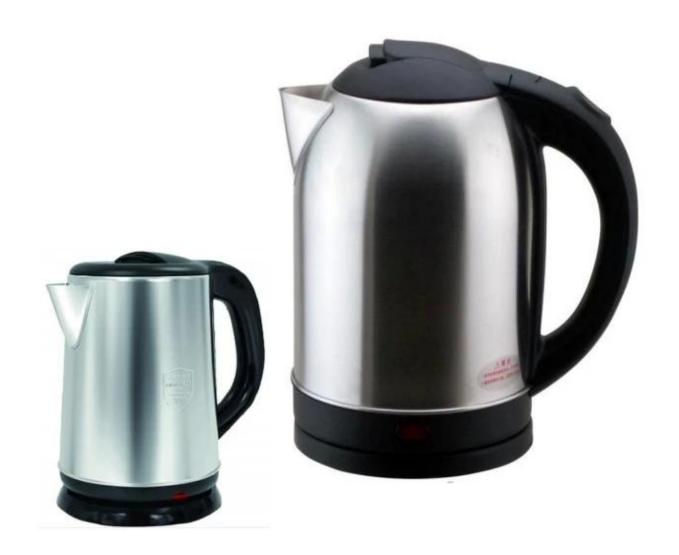

# Quality Home Appliance Stainless Steel Coffee Tea Water Electric Kettles

Model:LY-TY05S

0.5L stainless steel kettle

\*220V 50Hz 1000W SS201 concealed element

- \*#201 stainless steel body with matt finished thickness:0.4mm
- \*with plastic inner cover
- \*PP Plastic
- \*Chinese high quality Micro switch
- \* Non-separable power base

•VDE plug, CCA cord 3X0.75m[] x0.75m \*3 layers gift box normal packing 165\*115\*170MM

5 ply carton 515\*485\*360MM 24pcs/CTN

Heating Rate>6min

Size:24cm

Heating Style: Chassis Heating

Thickness: 0.24-0.26mm Automatic Shut-off

Cord Type:Cordless

Certification: CE, CCC, GS, CB, RoHS, ISO9001, LFGB, ETL

Power:1500W Voltage:220-240V

Transport Package: 3 Layer Giftbox & 5 Layer Carton

Specification:24cm HS Code:85167990

Production Capacity:1000000pcs