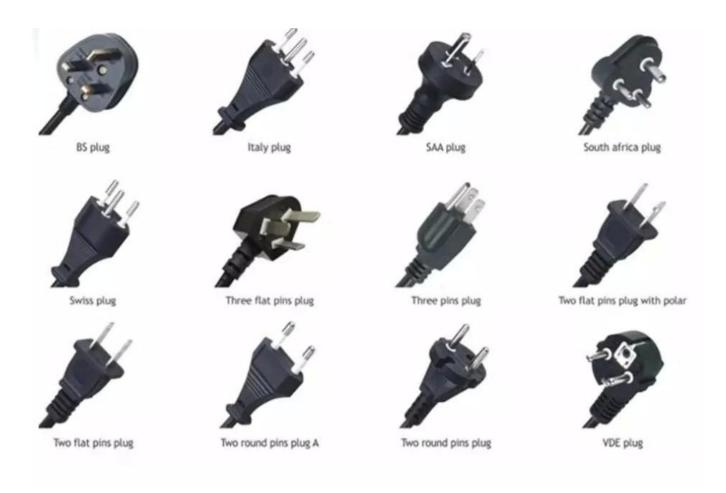

•VDE plug, CCA cord 3X0.75m[] x0.75m \*3 layers gift box normal packing 165\*115\*170MM

5 ply carton 515\*485\*360MM 24pcs/CTN

Heating Rate>6min

Size:24cm

Heating Style: Chassis Heating

Thickness: 0.24-0.26mm Automatic Shut-off