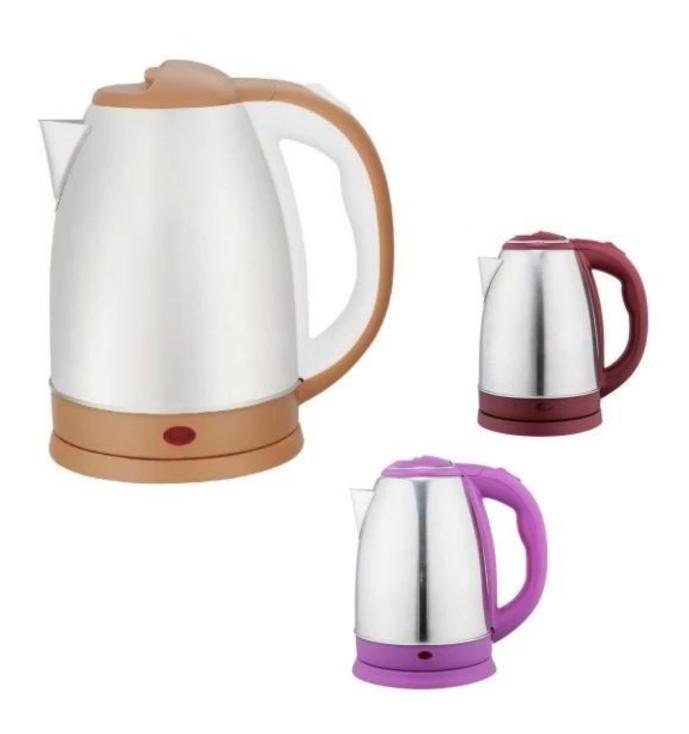

# Quality Home Appliance Stainless Steel Coffee Tea Water Electric Kettles

Model:LY-TY05S

0.5L stainless steel kettle

\*220V 50Hz 1000W SS201 concealed element

- \*#201 stainless steel body with matt finished thickness:0.4mm
- \*with plastic inner cover
- \*PP Plastic
- \*Chinese high quality Micro switch
- \* Non-separable power base

•VDE plug, CCA cord 3X0.75m[] x0.75m \*3 layers gift box normal packing 165\*115\*170MM

5 ply carton 515\*485\*360MM 24pcs/CTN

Heating Rate>6min

Size:24cm

Heating Style: Chassis Heating

Thickness: 0.24-0.26mm Automatic Shut-off

Cord Type:Cordless

Certification: CE, CCC, GS, CB, RoHS, ISO9001, LFGB, ETL

Power:1500W Voltage:220-240V

Transport Package: 3 Layer Giftbox & 5 Layer Carton

Specification:24cm HS Code:85167990

Production Capacity:1000000pcs