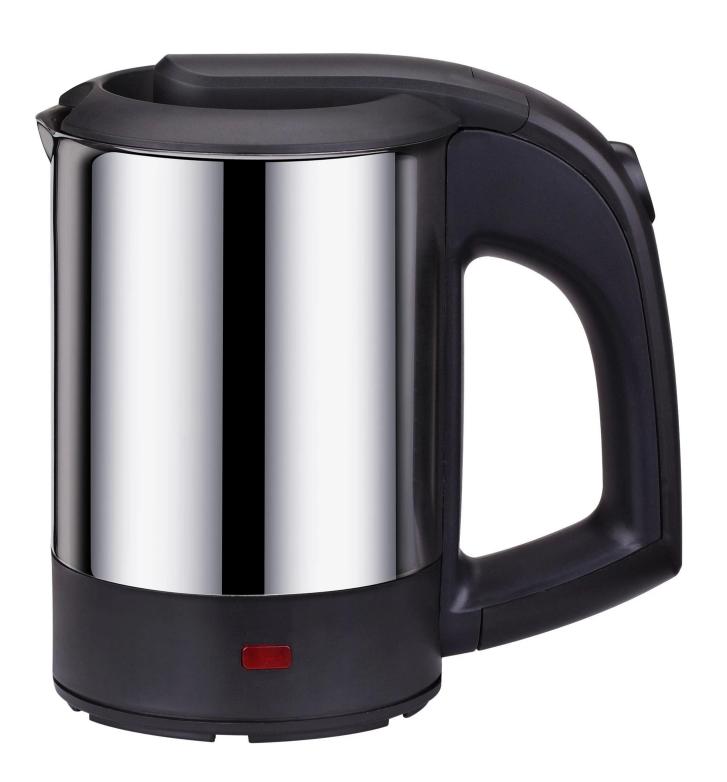

# Quality Home Appliance Stainless Steel Coffee Tea Water Electric Kettles

Model:LY-TY05S

0.5L stainless steel kettle

\*220V 50Hz 1000W SS201 concealed element

- \*#201 stainless steel body with matt finished thickness:0.4mm
- \*with plastic inner cover
- \*PP Plastic
- \*Chinese high quality Micro switch
- \* Non-separable power base

•VDE plug, CCA cord 3X0.75m[] x0.75m \*3 layers gift box normal packing 165\*115\*170MM

5 ply carton 515\*485\*360MM 24pcs/CTN

Heating Rate>6min

Size:24cm

Heating Style: Chassis Heating

Thickness: 0.24-0.26mm Automatic Shut-off

Cord Type:Cordless

Certification: CE, CCC, GS, CB, RoHS, ISO9001, LFGB, ETL

Power:1500W Voltage:220-240V

Transport Package: 3 Layer Giftbox & 5 Layer Carton

Specification:24cm HS Code:85167990

Production Capacity:1000000pcs