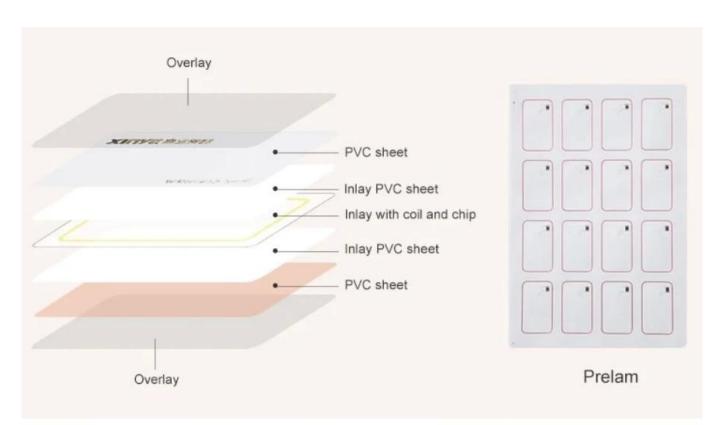

Factory price rfid smart card 13.56mhz MF EV1 2K 4K 8K chip printable ISO 14443A rfid pvc gloss blank card

Special Features: Waterproof / Weatherproof

Communication Interface: RFID

Frequency:13.56Mhz

Smart Cards include contactless IC card, Contact IC card and hybrid chip cards for various fields, such as Transportation Management, Time and Attendance Management (Identification), Library Management, Supply Chain and Logistics Management, Hotel/Enterprise/School access control and so on. Blank smart card, Pvc smart card and Pvc smart card all in our list. A smart card, chip card, or integrated circuit card (ICC) with a built-in microprocessor, used typically to perform financial transactions, used to control access to a resource.