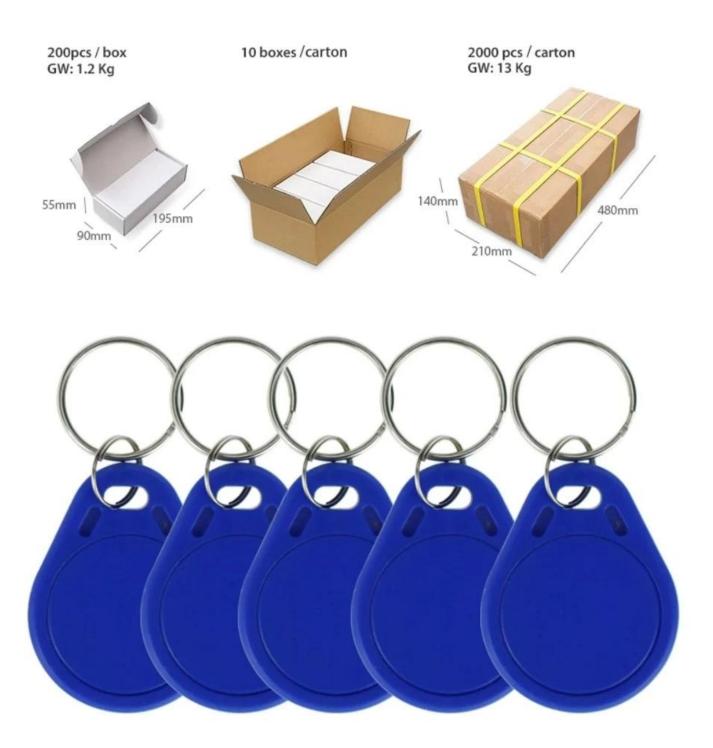

## PVC card 6g/pcs—200pcs with in a small white box—10 boxes/Carton—Carton size 48\*21\*14cm

## **PACKAGING & LOGISTICS**