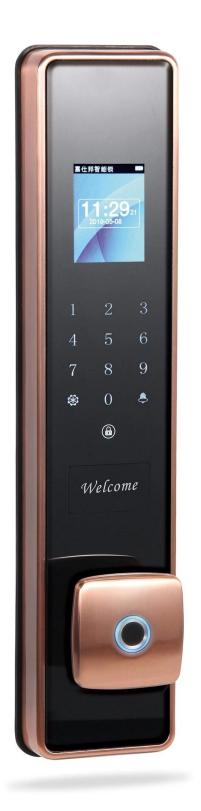

## Facial Recognition Fingerprint RFID door Lock

| Product Prameter      |                                                                                                            |  |  |  |
|-----------------------|------------------------------------------------------------------------------------------------------------|--|--|--|
| Open method:          | face ID recognition/biometric fingerprint/touching Code/RFID card/mechanical key/wechat/remote controller. |  |  |  |
| Fingerprint reader:   | semi conductor                                                                                             |  |  |  |
| Material:             | zinc alloy                                                                                                 |  |  |  |
| Available colour:     | black,grey and red ancient                                                                                 |  |  |  |
| Uer quantity:         | 1000pcs                                                                                                    |  |  |  |
| Fingerprint capacity: | 200pcs                                                                                                     |  |  |  |
| RFID card capacity:   | 1000pcs                                                                                                    |  |  |  |
| Unlocking records:    | 10000pcs                                                                                                   |  |  |  |
| Test time:            | less than 1S                                                                                               |  |  |  |
| Lower voltage alarm:  | with it,can still open 80 times.                                                                           |  |  |  |

| Power supply:                   | 8.4V lithium battery |  |  |
|---------------------------------|----------------------|--|--|
| Working electric current:       | 150mA                |  |  |
| False reject rate:              | 0.01%                |  |  |
| Working temperature:            | -10-50centigrade     |  |  |
| Wrong recognition rate:         | 0.0001%              |  |  |
| Resolution ratio:               | 500dpi               |  |  |
| Fingerprint comparation method: | 1:N                  |  |  |