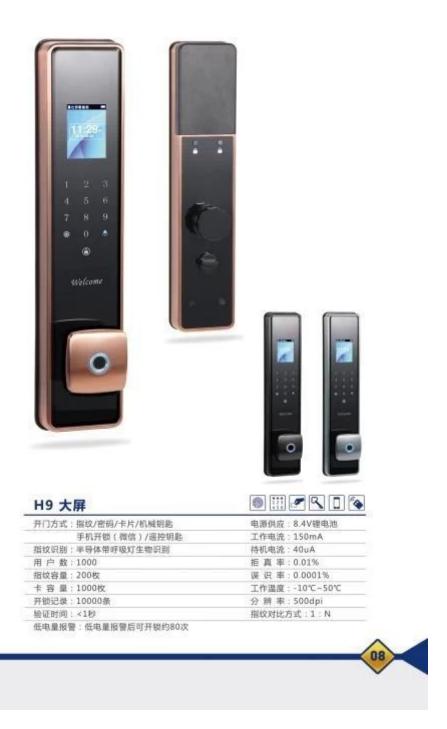

## Facial Recognition Fingerprint RFID door Lock

| Product Prameter      |                                                                                                            |  |  |  |
|-----------------------|------------------------------------------------------------------------------------------------------------|--|--|--|
| Open method:          | face ID recognition/biometric fingerprint/touching Code/RFID card/mechanical key/wechat/remote controller. |  |  |  |
| Fingerprint reader:   | semi conductor                                                                                             |  |  |  |
| Material:             | zinc alloy                                                                                                 |  |  |  |
| Available colour:     | black,grey and red ancient                                                                                 |  |  |  |
| Uer quantity:         | 1000pcs                                                                                                    |  |  |  |
| Fingerprint capacity: | 200pcs                                                                                                     |  |  |  |
| RFID card capacity:   | 1000pcs                                                                                                    |  |  |  |
| Unlocking records:    | 10000pcs                                                                                                   |  |  |  |
| Test time:            | less than 1S                                                                                               |  |  |  |
| Lower voltage alarm:  | with it,can still open 80 times.                                                                           |  |  |  |

| Power supply:                   | 8.4V lithium battery |  |  |
|---------------------------------|----------------------|--|--|
| Working electric current:       | 150mA                |  |  |
| False reject rate:              | 0.01%                |  |  |
| Working temperature:            | -10-50centigrade     |  |  |
| Wrong recognition rate:         | 0.0001%              |  |  |
| Resolution ratio:               | 500dpi               |  |  |
| Fingerprint comparation method: | 1:N                  |  |  |