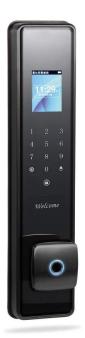

## Facial Recognition Fingerprint RFID door Lock

| Product Prameter      |                                                                                                            |  |  |  |
|-----------------------|------------------------------------------------------------------------------------------------------------|--|--|--|
| Open method:          | face ID recognition/biometric fingerprint/touching Code/RFID card/mechanical key/wechat/remote controller. |  |  |  |
| Fingerprint reader:   | semi conductor                                                                                             |  |  |  |
| Material:             | zinc alloy                                                                                                 |  |  |  |
| Available colour:     | black,grey and red ancient                                                                                 |  |  |  |
| Uer quantity:         | 1000pcs                                                                                                    |  |  |  |
| Fingerprint capacity: | 200pcs                                                                                                     |  |  |  |
| RFID card capacity:   | 1000pcs                                                                                                    |  |  |  |
| Unlocking records:    | 10000pcs                                                                                                   |  |  |  |
| Test time:            | less than 1S                                                                                               |  |  |  |
| Lower voltage alarm:  | with it,can still open 80 times.                                                                           |  |  |  |

| Power supply:                   | 8.4V lithium battery |  |  |
|---------------------------------|----------------------|--|--|
| Working electric current:       | 150mA                |  |  |
| False reject rate:              | 0.01%                |  |  |
| Working temperature:            | -10-50centigrade     |  |  |
| Wrong recognition rate:         | 0.0001%              |  |  |
| Resolution ratio:               | 500dpi               |  |  |
| Fingerprint comparation method: | 1:N                  |  |  |