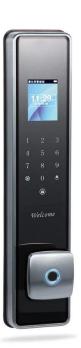

## Facial Recognition Fingerprint RFID door Lock

| Product Prameter      |                                                                                                            |  |  |  |
|-----------------------|------------------------------------------------------------------------------------------------------------|--|--|--|
| Open method:          | face ID recognition/biometric fingerprint/touching Code/RFID card/mechanical key/wechat/remote controller. |  |  |  |
| Fingerprint reader:   | semi conductor                                                                                             |  |  |  |
| Material:             | zinc alloy                                                                                                 |  |  |  |
| Available colour:     | black,grey and red ancient                                                                                 |  |  |  |
| Uer quantity:         | 1000pcs                                                                                                    |  |  |  |
| Fingerprint capacity: | 200pcs                                                                                                     |  |  |  |
| RFID card capacity:   | 1000pcs                                                                                                    |  |  |  |
| Unlocking records:    | 10000pcs                                                                                                   |  |  |  |
| Test time:            | less than 1S                                                                                               |  |  |  |
| Lower voltage alarm:  | with it,can still open 80 times.                                                                           |  |  |  |

| Power supply:                   | 8.4V lithium battery |  |  |
|---------------------------------|----------------------|--|--|
| Working electric current:       | 150mA                |  |  |
| False reject rate:              | 0.01%                |  |  |
| Working temperature:            | -10-50centigrade     |  |  |
| Wrong recognition rate:         | 0.0001%              |  |  |
| Resolution ratio:               | 500dpi               |  |  |
| Fingerprint comparation method: | 1:N                  |  |  |