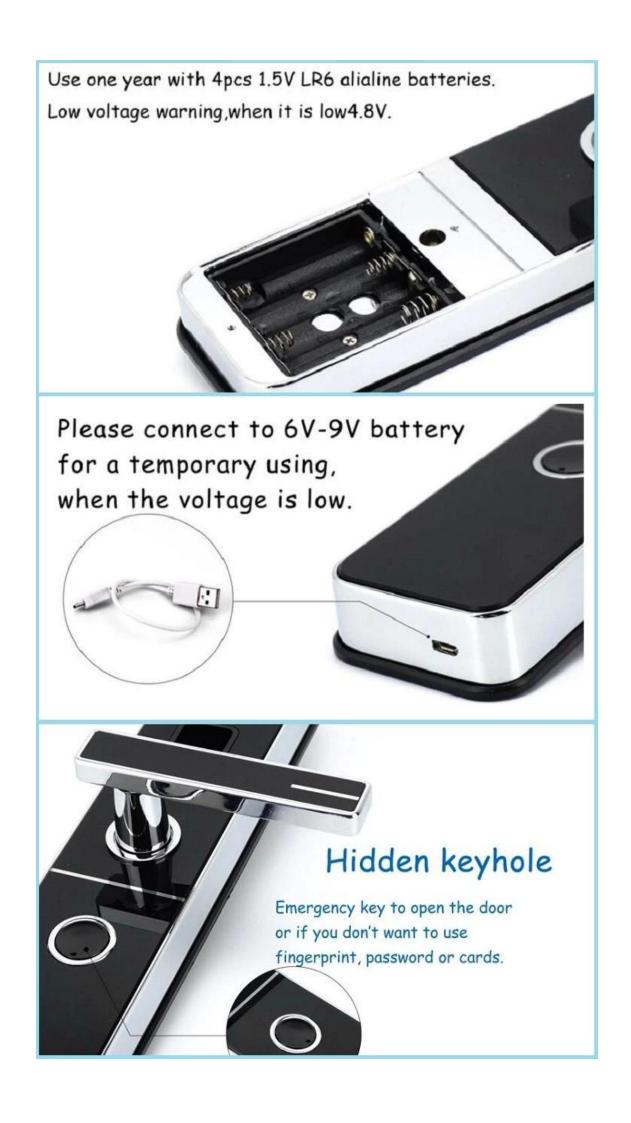

### **Hotel lock factory china**

keyless fingerprint scan password card home lock. It is zinc alloy material. The ftproof mortise. lock can be opened by RFID card, fingerprint, password and mechanical key. Power supply is 4pcs AA alkaline batteries. Lift handle can be locked outside.

| Starting time             | < 1 second                                                                  |  |  |
|---------------------------|-----------------------------------------------------------------------------|--|--|
| False rejection rate      | ≤0.01%                                                                      |  |  |
| Finger point              | 360°                                                                        |  |  |
| Fingerprint update mode   | Auto update                                                                 |  |  |
| Fingerprint information   | The fingerprint information will not lose when the battery is off or change |  |  |
| Fingerprint capacity      | 100 Pieces                                                                  |  |  |
| Static Power Consumption  | < 30 u A                                                                    |  |  |
| Dynamic Power Consumption | The working current is under 200 mA                                         |  |  |
| The battery life          | one year                                                                    |  |  |
| Power supply mode         | Battery powered                                                             |  |  |
| Combination capacity      | 100 Groups                                                                  |  |  |
| Combination length        | 6-digit numbers                                                             |  |  |
| Low voltage alarm         | 4.8 V                                                                       |  |  |
| Working temperature       | -10°C to 55°C                                                               |  |  |
| Working humidity          | 10% to 90%                                                                  |  |  |