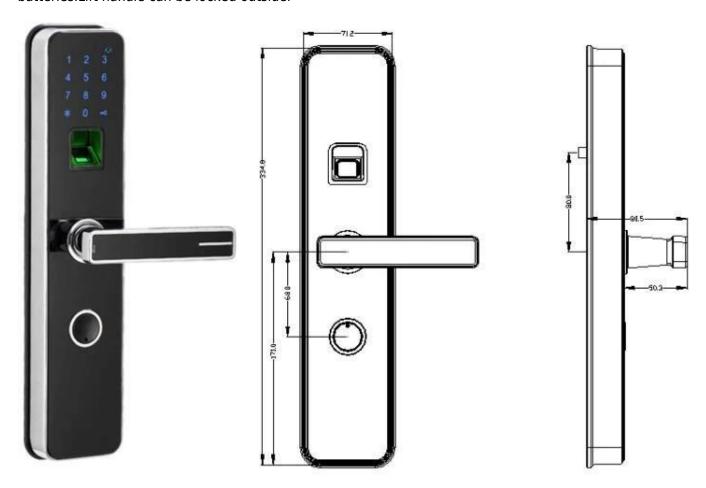

### **Hotel lock factory china**

keyless fingerprint scan password card home lock. It is zinc alloy material. The ftproof mortise. lock can be opened by RFID card, fingerprint, password and mechanical key. Power supply is 4pcs AA alkaline batteries. Lift handle can be locked outside.

| Starting time             | < 1 second                                                                  |  |  |
|---------------------------|-----------------------------------------------------------------------------|--|--|
| False rejection rate      | ≤0.01%                                                                      |  |  |
| Finger point              | 360°                                                                        |  |  |
| Fingerprint update mode   | Auto update                                                                 |  |  |
| Fingerprint information   | The fingerprint information will not lose when the battery is off or change |  |  |
| Fingerprint capacity      | 100 Pieces                                                                  |  |  |
| Static Power Consumption  | < 30 u A                                                                    |  |  |
| Dynamic Power Consumption | The working current is under 200 mA                                         |  |  |
| The battery life          | one year                                                                    |  |  |
| Power supply mode         | Battery powered                                                             |  |  |
| Combination capacity      | 100 Groups                                                                  |  |  |
| Combination length        | 6-digit numbers                                                             |  |  |
| Low voltage alarm         | 4.8 V                                                                       |  |  |
| Working temperature       | -10°C to 55°C                                                               |  |  |
| Working humidity          | 10% to 90%                                                                  |  |  |