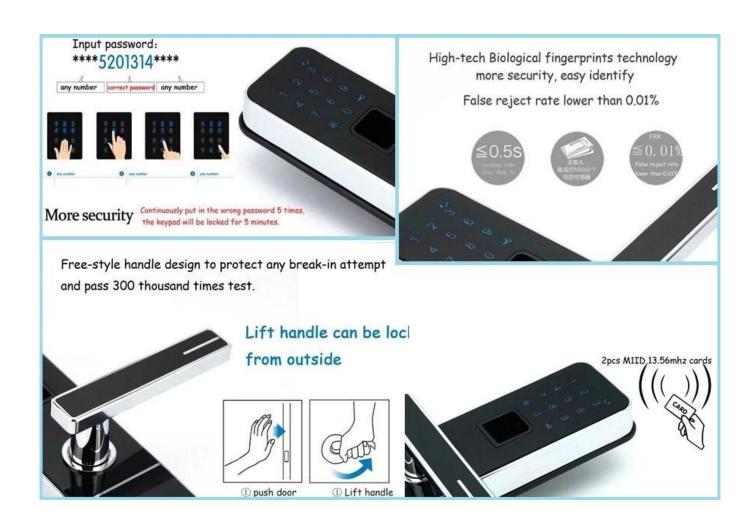

#### 1, security - unique and not copyable

The traditional mechanical lock key takes only a few minutes and you can get the key you want at a very low cost. Fingerprints are unique features of the human body, and their complexity is sufficient to provide sufficient features for authentication; fingerprint locks have the advantage of being unique and non-reproducible, so that there is no longer any need to worry about the key being copied.

#### 2, convenience - no need to go out with the key

When you go out, you don't need to bring the key, you don't have to worry about the lost key, the home babysitter has changed the key to lock the key and other troubles. The fingerprint of one person will not change for life. Once you enter the fingerprint, you can use it for life. And a person can enter fingerprints of different fingers. Touch to open, reverse to lock.

#### 3, fashion - instantly improve family quality

Fingerprint password door locks have a general trend of development, using fingerprint locks to represent fashion, honor, and high-end. The design is stylish and generous. As a high-end lock - the fingerprint lock has a variety of styles of European, Chinese, retro and elegant, the surface technology also uses gold, copper, chrome and many other techniques, such as fine art. For example, the fingerprint password door lock from the Leyi brand has advanced (fingerprint) recognition algorithm technology, and the touch is turned on in 0.6 seconds. Semiconductor imported fingerprint collector, intelligent anti-peep, American original DSP chip, is very popular in the market.