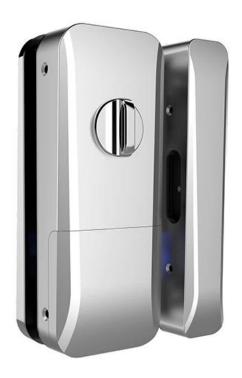

## **Product description**

Lock material is zinc alloy material Suitable for modern office or home use.

**Unlock method:**biometric fingerprint+password+ key card+remote controller+backup keys.

**Lock type:**glass door lock **Lock colour:**black or golden

Production ability:35000 pcs/30days

With fingerprint scanner **Reading time:**less than 0.5S