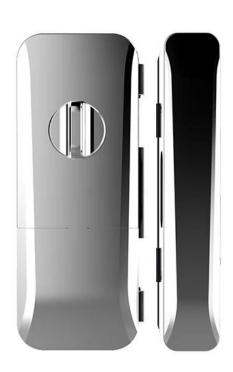

## **Product description**

Lock material is zinc alloy material Suitable for modern office or home use.

**Unlock method:**biometric fingerprint+password+ key card+remote controller+backup keys.

**Lock type:**glass door lock **Lock colour:**black or golden

Production ability:35000 pcs/30days

With fingerprint scanner **Reading time:**less than 0.5S