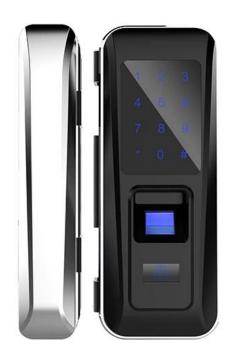

## **Product description**

Lock material is zinc alloy material Suitable for modern office or home use.

**Unlock method:**biometric fingerprint+password+ key card+remote controller+backup keys.

**Lock type:**glass door lock **Lock colour:**black or golden

Production ability:35000 pcs/30days

With fingerprint scanner **Reading time:**less than 0.5S

### High-tech biological fingerprint technology, more security, easy identity

False reject rate is lower than 0.001%

Input any number before or after right digital code,eg: input\*\*\*16852089\*\*\*,among them 16852089 is the right ones.