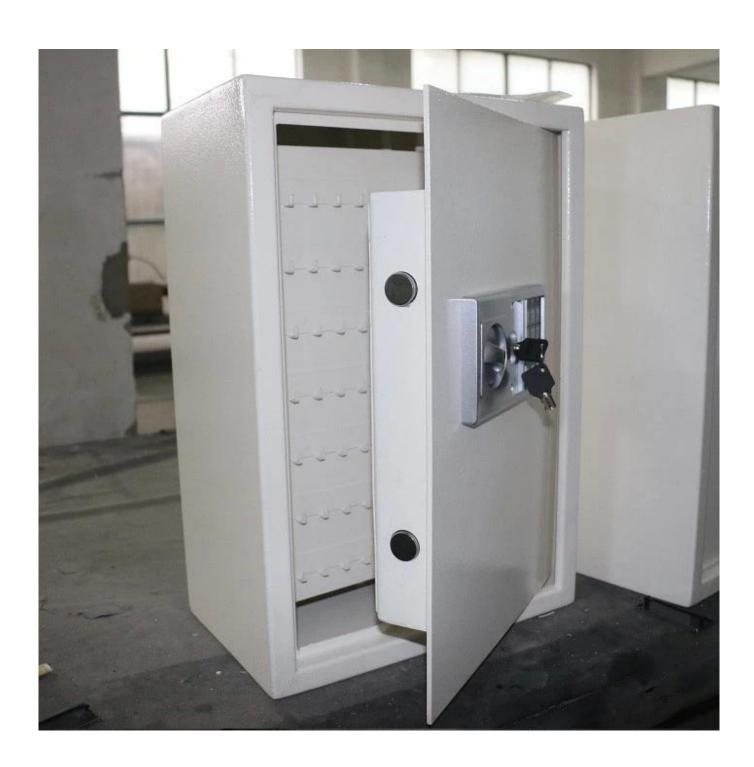

#### Technical and description of the model:

Model:KC200-1

power coated for internal and external surface treatment.

keypad lock to manage the safe and with mechanical key for emergency.

Organized Storage: The safe can hold 200 Keys on numbered hooks and can comes with colored key tags if demands.

This safe is built with durable solid steel and 2 built-in pry-resistant steel deadbolts.

Pre-drilled holes and hardware allow the safe to anchor in practically any place.

There is a key deposit slot on the side of safe that allows users to deposit keys. And the slot can be lockable if demands. safe externa size is W460\*D200\*H650(mm[]

thickness is 2mm for body and 4mm for door