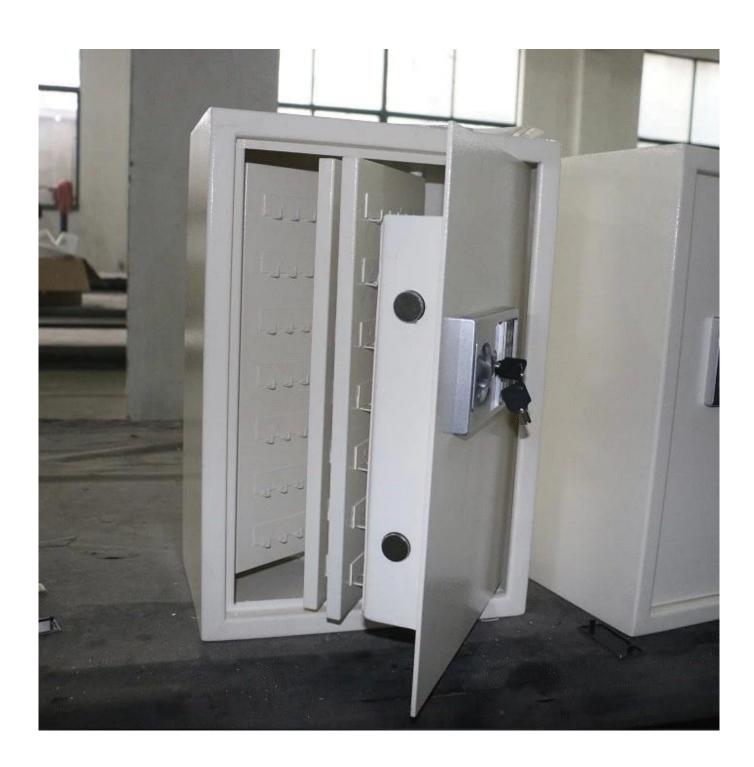

#### Technical and description of the model:

Model:KC200-1

power coated for internal and external surface treatment.

keypad lock to manage the safe and with mechanical key for emergency.

Organized Storage: The safe can hold 200 Keys on numbered hooks and can comes with colored key tags if demands.

This safe is built with durable solid steel and 2 built-in pry-resistant steel deadbolts.

Pre-drilled holes and hardware allow the safe to anchor in practically any place.

There is a key deposit slot on the side of safe that allows users to deposit keys. And the slot can be lockable if demands. safe externa size is W460\*D200\*H650(mm[]

thickness is 2mm for body and 4mm for door