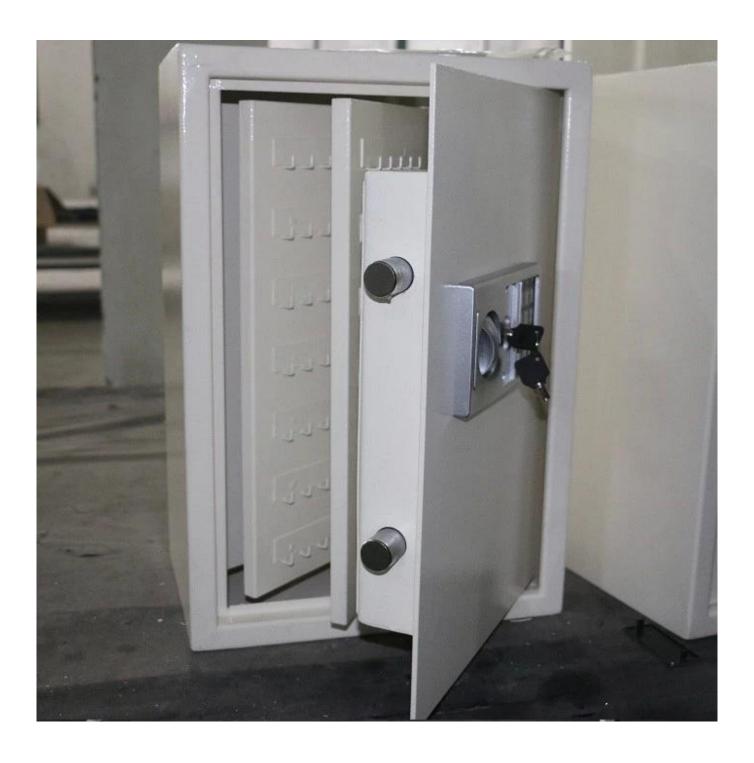

#### Technical and description of the model:

Model:KC200-1

power coated for internal and external surface treatment.

keypad lock to manage the safe and with mechanical key for emergency.

Organized Storage: The safe can hold 200 Keys on numbered hooks and can comes with colored key tags if demands.

This safe is built with durable solid steel and 2 built-in pry-resistant steel deadbolts.

Pre-drilled holes and hardware allow the safe to anchor in practically any place.

There is a key deposit slot on the side of safe that allows users to deposit keys. And the slot can be lockable if demands. safe externa size is W460\*D200\*H650(mm[]

thickness is 2mm for body and 4mm for door