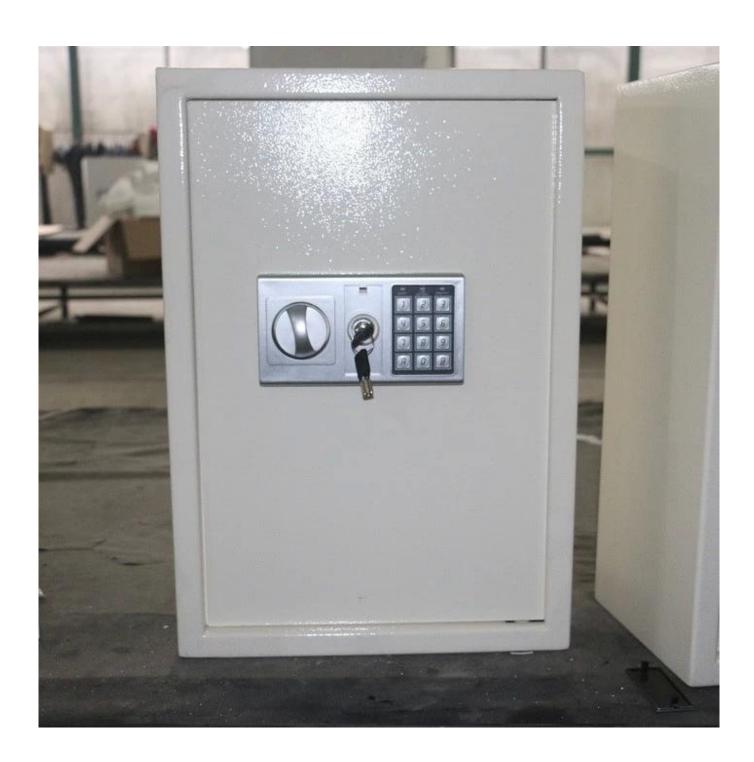

#### Technical and description of the model:

Model:KC200-1

power coated for internal and external surface treatment.

keypad lock to manage the safe and with mechanical key for emergency.

Organized Storage: The safe can hold 200 Keys on numbered hooks and can comes with colored key tags if demands.

This safe is built with durable solid steel and 2 built-in pry-resistant steel deadbolts.

Pre-drilled holes and hardware allow the safe to anchor in practically any place.

There is a key deposit slot on the side of safe that allows users to deposit keys. And the slot can be lockable if demands. safe externa size is W460\*D200\*H650(mm[]

thickness is 2mm for body and 4mm for door